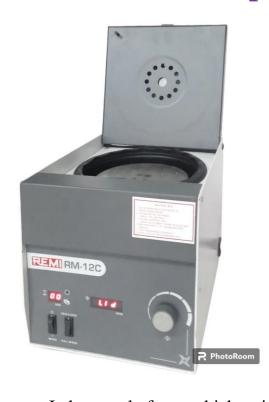

## **Spin Coater**

Approx. **Rs. 30,000** / Piece

**Product Details:** 

Model Name REMI RM-12 C

Capacity 40

Rotor Capacity (ml) 8x5

Type of Head Angle Rotor head

Maximum Speed

(RPM): 16000

220-240 Volts 50 Hz

Supply single Phase

It has a platform which spins the centrifugal force is used to spread the liquid across the surface evenly. It is a dedicated tabletop system to spin coat small substrates in research laboratories with well controlled spin process parameters. The high speed and duration range allows the user to achieve the desired thickness or thinness of the film. The spin head actuator is a precision DC servo motor, which requires less maintenance, with accurate speed and acceleration control. A vacuum chuck powered by oil-less vacuum pump holds the substrate at the spinning head. This device is used in various research industries mainly semiconductors to apply thin and uniform coatings of liquids onto substrates of silicon wafers.