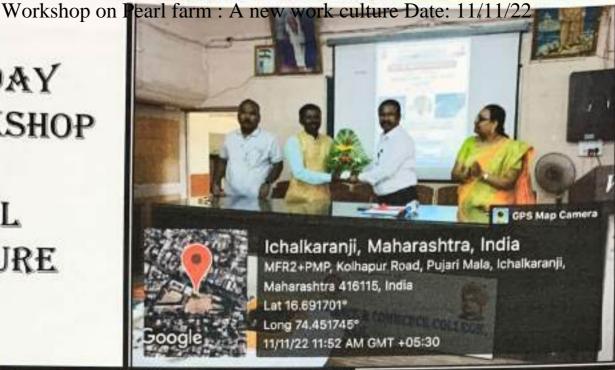

Yours faithfully,

( Dr. Anil Patil )
Principal,

D.K.A.S.C. College,
Ichalkaranji.

Workshop on Pearl farm: A new work culture

Date: 11/11/22

"Dissemination of education for knowledge, science and culture"
-Shikshanmaharshi Dr. Bapuji Salunkhe
Shri Swami Vivekanand Shikshan Sanstha Kolhapur's
Dattajirao Kadam Arts, Science and Commerce College, Ichalkaranji

# DEPARTMENT OF ZOOLOGY

Organizes a Workshop on

'PEARL farm: a new work CULTURE'

(Under The Lead College Scheme)

Resource Person: Mr. Dilip Kamble

Date: 11<sup>th</sup> November 2022, Time: 11 AM onwards Venue: Auditorium D.K.A.S.C. College, Ichalkaranji.