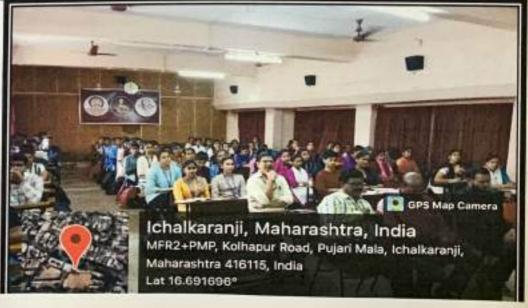

Yours faithfully,

( Dr. Anil Patil )
Principal,

D.K.A.S.C. College,
Ichalkaranji.

Workshop on Pearl farm: A new work culture

Date: 11/11/22

"Dissemination of education for knowledge, science and culture"
-Shikshanmaharshi Dr. Bapuji Salunkhe
Shri Swami Vivekanand Shikshan Sanstha Kolhapur's
Dattajirao Kadam Arts, Science and Commerce College, Ichalkaranji

# DEPARTMENT OF ZOOLOGY

Organizes a Workshop on

'PEARL farm: a new work CULTURE'

(Under The Lead College Scheme)

Resource Person: Mr. Dilip Kamble

Date: 11<sup>th</sup> November 2022, Time: 11 AM onwards Venue: Auditorium D.K.A.S.C. College, Ichalkaranji.