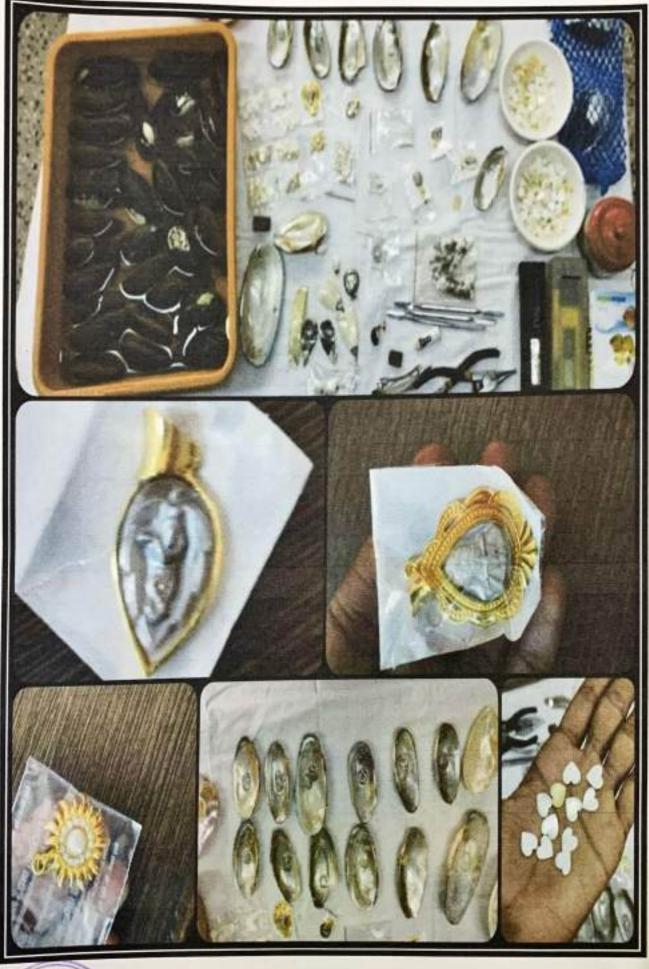

# DEPARTMENT OF ZOOLOGY

Organizes a Workshop on

'PEARL farm: a new work CULTURE'

(Under The Lead College Scheme)

Resource Person: Mr. Dilip Kamble

Date: 11<sup>th</sup> November 2022, Time: 11 AM onwards Venue: Auditorium D.K.A.S.C. College, Ichalkaranji.

### DEPARTMENT OF ZOOLOGY

One Day Workshop on

"PEARL FARM: A NEW WORK CULTURE"

(Under the Lead College Scheme) Friday 11st November,2022

ඏ <u>Programme Schedule</u> ಖ

| Time              | Sessions                                                                 |  |
|-------------------|--------------------------------------------------------------------------|--|
| 10.00 AM-10:30 AM | Registration                                                             |  |
| 10:30 AM-11:00 AM | "Inaugural Session"                                                      |  |
|                   | 1. Kindling of lamps & Image worship: Chief guests & Dignitaries         |  |
|                   | 2. Introduction & Welcome: Dr. P. K. Waghmare                            |  |
|                   | Introduction of Guest: Dr. P. K. Waghmare                                |  |
|                   | 4. Chief Guest : Mr. Dilip Kamble, Sadoli Dumala, Tal-Karveer, Kolhapur. |  |
|                   | 5. President : Prin.Dr. Anil Patil                                       |  |
|                   | 6. Vote of thanks : Dr. N.H. Shaikh                                      |  |
| 1:15 AM-1:00PM    |                                                                          |  |
|                   | Session – I : "Pearl farm: A New work Culture"                           |  |
|                   | 1. Introduction : Dr. P. K. Waghmare                                     |  |
|                   | 2. Resource Person :Mr.Dilip Kamble, Sadoli Dumala, Tal-Karveer,         |  |
|                   | Kolhapur.                                                                |  |

### Workshop on Pearl farm : A new work culture Date: 11/11/22

|                  | 3. Chair person: Dr. D.A. Yadav 4. Vote of thanks: Dr. N. H. Shaikh |
|------------------|---------------------------------------------------------------------|
|                  | over thanks. Dr. N. H. Shaikh                                       |
| 1.30 PM-3.00 PM  | Session – II: Hands on "Pearl farm: A New work Culture"             |
|                  | 1. Introduction: Dr. N. H. Shaikh                                   |
|                  | 2. Resource Person: Mr.Dilip Kamble, Sadoli Dumala, Tal-Karveer,    |
|                  | Kolhapur.                                                           |
| un               | 3. Chair person : Mr. D. A. Yadav                                   |
|                  | 4. Vote of thanks: Dr. R.A.Sanadi                                   |
| 1.15 PM- 1.30 PM | Lunch                                                               |
| 3.00PM onwards   | Interaction And Feed back                                           |