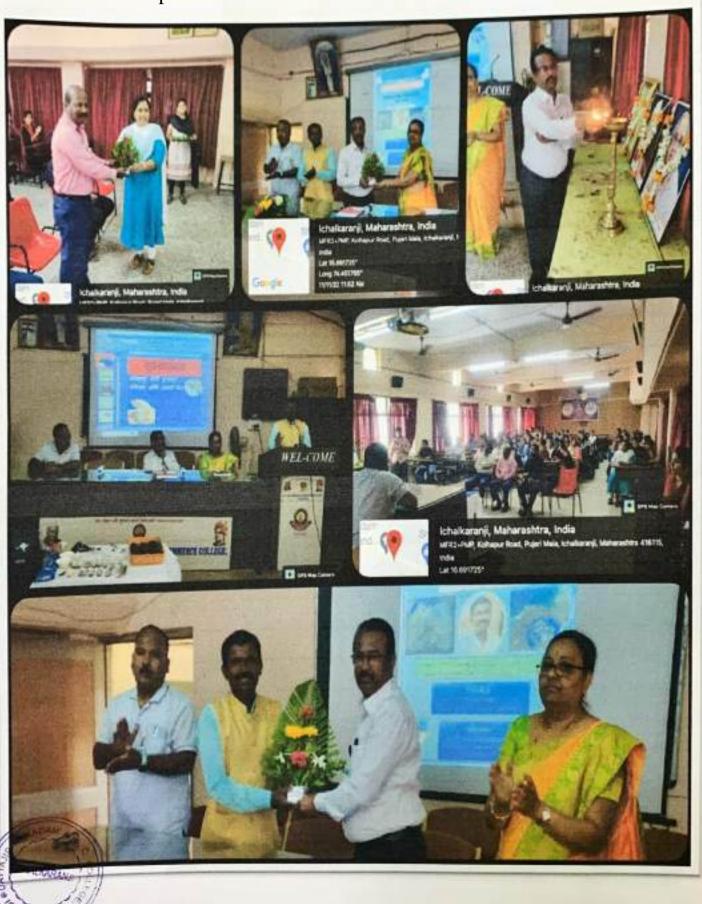

Yours faithfully,

( Dr. Anil Patil )
Principal,

D.K.A.S.C. College,
Ichalkaranji.

Workshop on Pearl farm: A new work culture

Date: 11/11/22

"Dissemination of education for knowledge, science and culture"
-Shikshanmaharshi Dr. Bapuji Salunkhe
Shri Swami Vivekanand Shikshan Sanstha Kolhapur's
Dattajirao Kadam Arts, Science and Commerce College, Ichalkaranji

# DEPARTMENT OF ZOOLOGY

Organizes a Workshop on

'PEARL farm: a new work CULTURE'

(Under The Lead College Scheme)

Resource Person: Mr. Dilip Kamble

Date: 11<sup>th</sup> November 2022, Time: 11 AM onwards Venue: Auditorium D.K.A.S.C. College, Ichalkaranji.

President
Dr. Anil Patil
Principle DKASC, College Ichalkaranji

Organizer
Prof. Dr.P.K.Waghmare
HOD & Co-ordinator Lead College
Scheme Comittee

Workshop on Pearl farm: A new work culture Date: 11/11/22

"Dissemination of Education for Knowledge, Science and Culture" -Shikshan Maharshi Dr. Bapuji Salunkhe Shri Swami Vivekanand Shikshan Sanstha's Kolhapur

### DEPARTMENT OF ZOOLOGY

One Day Workshop on

"PEARL FARM: A NEW WORK CULTURE"

(Under the Lead College Scheme) Friday 11st November,2022

ඏ <u>Programme Schedule</u> ಖ

| Time              | Sessions                                                                 |  |
|-------------------|--------------------------------------------------------------------------|--|
| 10.00 AM-10:30 AM | Registration                                                             |  |
| 10:30 AM-11:00 AM | "Inaugural Session"                                                      |  |
|                   | 1. Kindling of lamps & Image worship: Chief guests & Dignitaries         |  |
|                   | 2. Introduction & Welcome: Dr. P. K. Waghmare                            |  |
|                   | Introduction of Guest: Dr. P. K. Waghmare                                |  |
|                   | 4. Chief Guest : Mr. Dilip Kamble, Sadoli Dumala, Tal-Karveer, Kolhapur. |  |
|                   | 5. President : Prin.Dr. Anil Patil                                       |  |
|                   | 6. Vote of thanks : Dr. N.H. Shaikh                                      |  |
| 1:15 AM-1:00PM    |                                                                          |  |
|                   | Session – I : "Pearl farm: A New work Culture"                           |  |
|                   | 1. Introduction : Dr. P. K. Waghmare                                     |  |
|                   | 2. Resource Person :Mr.Dilip Kamble, Sadoli Dumala, Tal-Karveer,         |  |
|                   | Kolhapur.                                                                |  |

### Workshop on Pearl farm : A new work culture Date: 11/11/22

|                  | 3. Chair person: Dr. D.A. Yadav 4. Vote of thanks: Dr. N. H. Shaikh |
|------------------|---------------------------------------------------------------------|
|                  | over thanks. Dr. N. H. Shaikh                                       |
| 1.30 PM-3.00 PM  | Session – II: Hands on "Pearl farm: A New work Culture"             |
|                  | 1. Introduction: Dr. N. H. Shaikh                                   |
|                  | 2. Resource Person: Mr.Dilip Kamble, Sadoli Dumala, Tal-Karveer,    |
|                  | Kolhapur.                                                           |
| un               | 3. Chair person : Mr. D. A. Yadav                                   |
|                  | 4. Vote of thanks: Dr. R.A.Sanadi                                   |
| 1.15 PM- 1.30 PM | Lunch                                                               |
| 3.00PM onwards   | Interaction And Feed back                                           |

প্রে Anchoring for All Sessions: Dr. R. A. Sanadi and Ms. A. S. Pawar

Workshop on Pearl farm : A new work culture

Date: 11/11/22 "Dissemin. on of Education for Knowledge, Science. od Culture"

-Shikshan Maharshi Dr. Bapuji Salunkhe