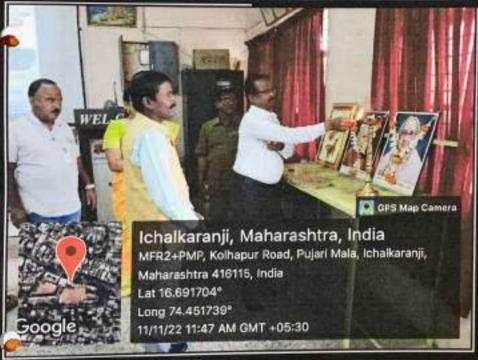

Yours faithfully,

( Dr. Anil Patil )
Principal,

D.K.A.S.C. College,
Ichalkaranji.

Workshop on Pearl farm: A new work culture

Date: 11/11/22

"Dissemination of education for knowledge, science and culture"
-Shikshanmaharshi Dr. Bapuji Salunkhe
Shri Swami Vivekanand Shikshan Sanstha Kolhapur's
Dattajirao Kadam Arts, Science and Commerce College, Ichalkaranji

# DEPARTMENT OF ZOOLOGY

Organizes a Workshop on

'PEARL farm: a new work CULTURE'

(Under The Lead College Scheme)

Resource Person: Mr. Dilip Kamble

Date: 11<sup>th</sup> November 2022, Time: 11 AM onwards Venue: Auditorium D.K.A.S.C. College, Ichalkaranji.