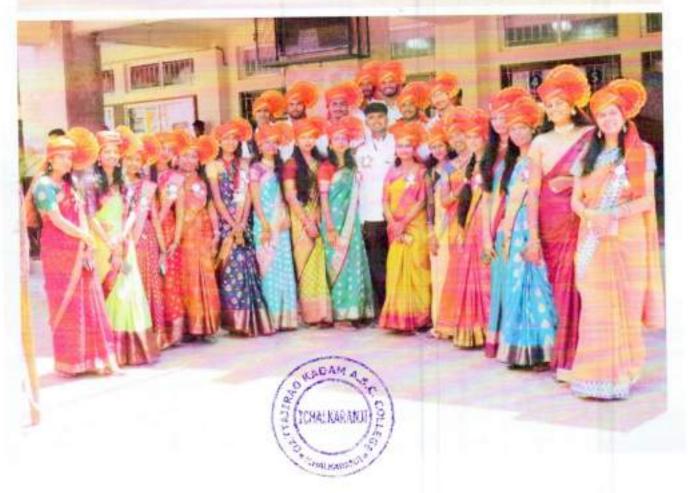

#### B.Com & B.Com IT (2022-23)

Trade Fair

Topic: Trade Fair

Venue: College Campus

Date: 29/03/2023

Class: B.Com&B.Com IT

Inaugurating function in presence of Mr. Saurabh Shetty Trade fair 2023

Hon. Principal sir and other faculty with students of commerce department

Hon. Principal sir and other faculty with students of commerce department

Students of commerce department in Trade fair 2023