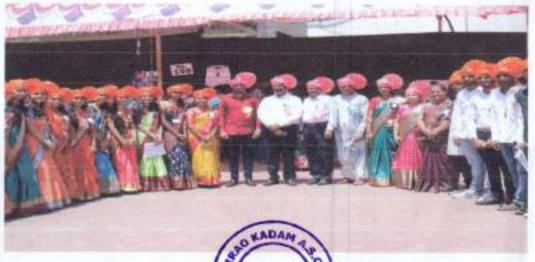

#### B.Com & B.Com IT (2022-23)

Trade Fair

Topic: Trade Fair

Venue: College Campus

Date: 29/03/2023

Class: B.Com&B.Com IT

Inaugurating function in presence of Mr. Saurabh Shetty Trade fair 2023

Hon. Principal sir and other faculty with students of commerce department

Hon. Principal sir and other faculty with students of commerce department

Students of commerce department in Trade fair 2023