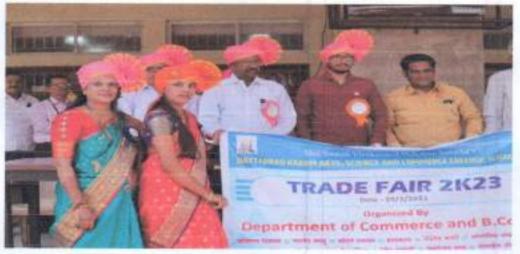

# TRADE FAIR **2K23**

Organized By -**Department of Commerce** and B.Com.I.T

डी.के.ए.एस.सी. कॉलेज, इचलकरजी मध्ये कॉमर्स असोसिएशन मार्फत त्यापार महोत्सव Trade Fair आयोजित केला आहे.

D.K.A.S.C. परिवारासाठी व खास आपणासाठी माफक दरात घेऊन येत आहोत. दर्जेदार उत्पादने व सेवा

Venue -D.K.A.S.C. College, Ichalkaranji.

Date -Wednesday 29/3/2023 Time -9 AM to 2 PM

खाद्यपदार्थ

फनी गेम्स

सेंद्रिय वस्तू

रंगीत रांगोळी

डेकोरेशन वस्तू

शोपीसच्या वस्तू

#### B.Com & B.Com IT (2022-23)

Trade Fair

Topic: Trade Fair

Venue: College Campus

Date: 29/03/2023

Class: B.Com&B.Com IT

Inaugurating function in presence of Mr. Saurabh Shetty Trade fair 2023

Hon. Principal sir and other faculty with students of commerce department