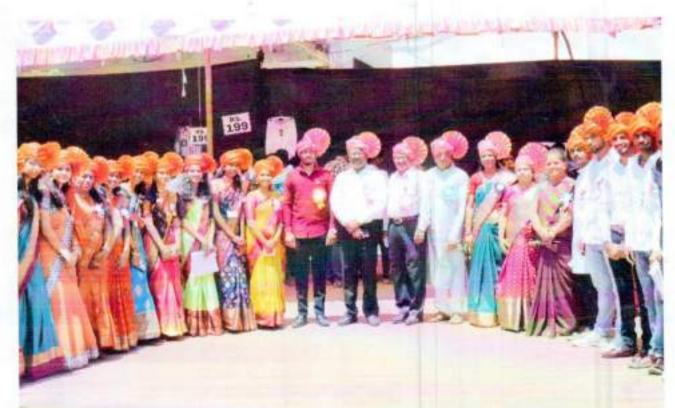

#### B.Com & B.Com IT (2022-23)

Trade Fair

Topic: Trade Fair

Venue: College Campus

Date: 29/03/2023

Class: B.Com&B.Com IT

Inaugurating function in presence of Mr. Saurabh Shetty Trade fair 2023

Hon. Principal sir and other faculty with students of commerce department

Hon. Principal sir and other faculty with students of commerce department

Students of commerce department in Trade fair 2023