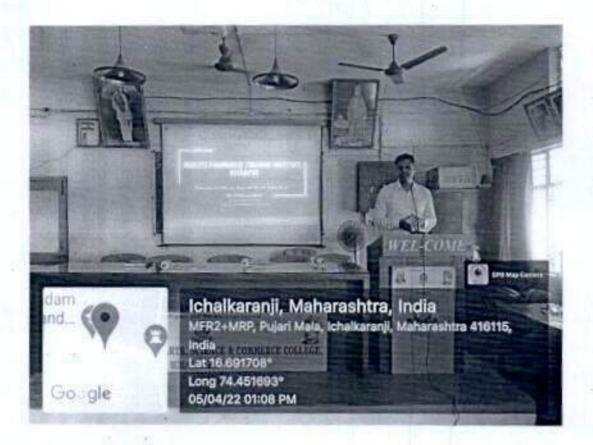

#### NOTICE

All the students of B. Sc. III (Chemistry) & M. Sc. I (Organic Chemistry) are hereby informed that our department Organized One Day Workshop on "Instrumentation Handling & Career Opportunities in Pharma Industry" in Collaboration with Analyte Pharmajob Training Institute Kolhapur on Tuesday, 05th April 2022, at 11.00 am. So all should remain present in time in college auditorium.

Department of Chemistry and IQAC in Collaboration with

Analyte Pharmajob Training Institute Kolhapur

Date: Tuesday, 05h April 2022 Time: 11.30 AM

Venue: - Seminar Hall, DKASC College

Resource Person
Mr. Pramod V. Mane,
Founder
Analyte Pharma Job
Training Institute
Kolhapur

# Tuesday, 05<sup>th</sup> April 2022 at 11.30 AM

**Programme Schedule** 

|                                            |   | Programme Schedule                                                            |  |  |
|--------------------------------------------|---|-------------------------------------------------------------------------------|--|--|
| 05 <sup>11</sup> April 2022 Time: 11.30 AM |   |                                                                               |  |  |
|                                            |   | Inaugural Ceremony                                                            |  |  |
| Introduction & Welcome                     | : | Dr. A. A. Ghare HOD, Department of Chemistry, DKASC College, Ichalkaranji     |  |  |
| Presidential Remark                        | : | Dr. V. S. Dhekale, I/C Principal, DKASC College, Ichalkaranji                 |  |  |
| In presence of                             | : | Prof. D. A. Yadav, Vice Principal, DKASC College, Ichalkaranji                |  |  |
| Vote of Thanks                             | : | Ms. S. S. Pujari, Department of Chemistry, DKASC College, Ichalkaranji        |  |  |
|                                            |   | Programme Flow                                                                |  |  |
|                                            |   | Session I Time: 12.00 pm.                                                     |  |  |
| Introduction                               | : | <b>Dr. D. A. Kumbhar</b> Department of Chemistry, DKASC College, Ichalkaranji |  |  |
| <b>Expert Lecture</b>                      | : | Hon'ble Mr. Pramod V. Mane, Analyte Pharma Job Training Institute Kolhapur    |  |  |
| Title of Lecture                           | : | Instrumentation Handling in Pharma Industry                                   |  |  |
| Vote of Thanks                             | : | Ms. P. A. Mongunde, Department of Chemistry, DKASC College, Ichalkaranji      |  |  |
| Lunch/Tea Break                            |   | Time: 1.30 pm to 2.00                                                         |  |  |
|                                            |   | Session II Time: 2.00 pm                                                      |  |  |
| Expert Lecture                             | : | Hon'ble Mr. Pramod V. Mane, Analyte Pharma Job Training Institute Kolhapur    |  |  |
| Title of Lecture                           | : | Career Opportunities in Pharma Industry                                       |  |  |
| Concluding Remark & Vote of Thanks         | : | Ms. S. S. Pujari, Department of Chemistry, DKASC College, Ichalkaranji        |  |  |
| Anchoring                                  | : | Ms. S. B. Fadatare                                                            |  |  |