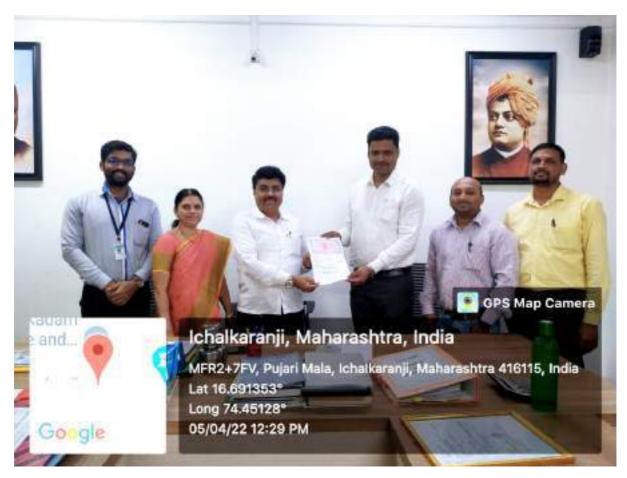

SIGNATURES OF THE PARTIES WITH DATE:

Party I'

Authority Name: - Dr. V. S. Dhekale

D.K.A.S.C. College, Ichalkaranji.

Scal a State TANK ADAM A DAM A

Party 2<sup>nd</sup>

Authority Name: - Mr. Framod Mane

Director

05/04/2022

"Dissemination of Education for Knowledge, Science and Culture"
-Shikshanmaharshi Dr. Bapuji Salunkhe
Shri Swami Vivekanand Shikshan Sanstha Kolhapur's

As per the telephonic discussion, I am pleased to invite you as Resource Person for one day workshop on "Instrumentation Handling and Career Opportunities in Pharma Industry". The workshop will be held at our college under MoU with Department of Chemistry on Tuesday, 05th April, 2022 between 11.00 am to 4.00 pm.