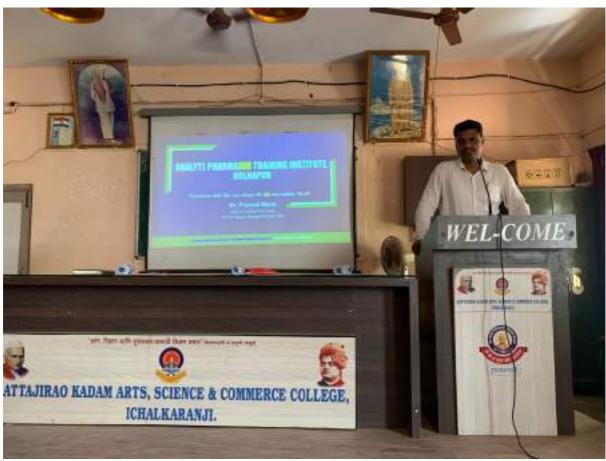

#### NOTICE

All the students of B. Sc. III (Chemistry) & M. Sc. I (Organic Chemistry) are hereby informed that our department Organized One Day Workshop on "Instrumentation Handling & Career Opportunities in Pharma Industry" in Collaboration with Analyte Pharmajob Training Institute Kolhapur on Tuesday, 05th April 2022, at 11.00 am. So all should remain present in time in college auditorium.

Department of Chemistry and IQAC in Collaboration with

Analyte Pharmajob Training Institute Kolhapur

Date: Tuesday, 05h April 2022 Time: 11.30 AM

Venue: - Seminar Hall, DKASC College

Resource Person
Mr. Pramod V. Mane,
Founder
Analyte Pharma Job
Training Institute
Kolhapur

# Tuesday, 05<sup>th</sup> April 2022 at 11.30 AM

**Programme Schedule** 

|                                            |   | Programme Schedule                                                            |  |  |
|--------------------------------------------|---|-------------------------------------------------------------------------------|--|--|
| 05 <sup>11</sup> April 2022 Time: 11.30 AM |   |                                                                               |  |  |
|                                            |   | Inaugural Ceremony                                                            |  |  |
| Introduction & Welcome                     | : | Dr. A. A. Ghare HOD, Department of Chemistry, DKASC College, Ichalkaranji     |  |  |
| Presidential Remark                        | : | Dr. V. S. Dhekale, I/C Principal, DKASC College, Ichalkaranji                 |  |  |
| In presence of                             | : | Prof. D. A. Yadav, Vice Principal, DKASC College, Ichalkaranji                |  |  |
| Vote of Thanks                             | : | Ms. S. S. Pujari, Department of Chemistry, DKASC College, Ichalkaranji        |  |  |
|                                            |   | Programme Flow                                                                |  |  |
|                                            |   | Session I Time: 12.00 pm.                                                     |  |  |
| Introduction                               | : | <b>Dr. D. A. Kumbhar</b> Department of Chemistry, DKASC College, Ichalkaranji |  |  |
| <b>Expert Lecture</b>                      | : | Hon'ble Mr. Pramod V. Mane, Analyte Pharma Job Training Institute Kolhapur    |  |  |
| Title of Lecture                           | : | Instrumentation Handling in Pharma Industry                                   |  |  |
| Vote of Thanks                             | : | Ms. P. A. Mongunde, Department of Chemistry, DKASC College, Ichalkaranji      |  |  |
| Lunch/Tea Break                            |   | Time: 1.30 pm to 2.00                                                         |  |  |
|                                            |   | Session II Time: 2.00 pm                                                      |  |  |
| Expert Lecture                             | : | Hon'ble Mr. Pramod V. Mane, Analyte Pharma Job Training Institute Kolhapur    |  |  |
| Title of Lecture                           | : | Career Opportunities in Pharma Industry                                       |  |  |
| Concluding Remark & Vote of Thanks         | : | Ms. S. S. Pujari, Department of Chemistry, DKASC College, Ichalkaranji        |  |  |
| Anchoring                                  | : | Ms. S. B. Fadatare                                                            |  |  |