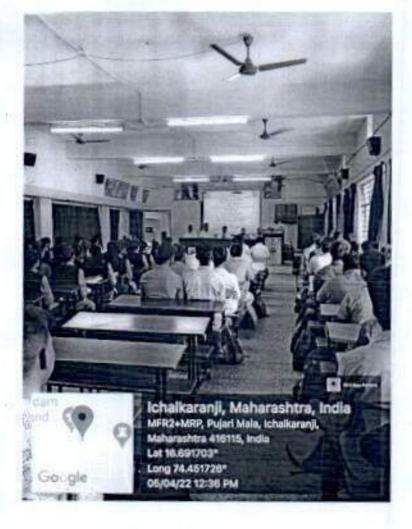

#### NOTICE

All the students of B. Sc. III (Chemistry) & M. Sc. I (Organic Chemistry) are hereby informed that our department Organized One Day Workshop on "Instrumentation Handling & Career Opportunities in Pharma Industry" in Collaboration with Analyte Pharmajob Training Institute Kolhapur on Tuesday, 05th April 2022, at 11.00 am. So all should remain present in time in college auditorium.

Department of Chemistry and IQAC in Collaboration with

Analyte Pharmajob Training Institute Kolhapur

Date: Tuesday, 05h April 2022 Time: 11.30 AM

Venue: - Seminar Hall, DKASC College

Resource Person
Mr. Pramod V. Mane,
Founder
Analyte Pharma Job
Training Institute
Kolhapur

# Tuesday, 05<sup>th</sup> April 2022 at 11.30 AM

**Programme Schedule** 

|                                            |   | Programme Schedule                                                            |  |  |
|--------------------------------------------|---|-------------------------------------------------------------------------------|--|--|
| 05 <sup>11</sup> April 2022 Time: 11.30 AM |   |                                                                               |  |  |
|                                            |   | Inaugural Ceremony                                                            |  |  |
| Introduction & Welcome                     | : | Dr. A. A. Ghare HOD, Department of Chemistry, DKASC College, Ichalkaranji     |  |  |
| Presidential Remark                        | : | Dr. V. S. Dhekale, I/C Principal, DKASC College, Ichalkaranji                 |  |  |
| In presence of                             | : | Prof. D. A. Yadav, Vice Principal, DKASC College, Ichalkaranji                |  |  |
| Vote of Thanks                             | : | Ms. S. S. Pujari, Department of Chemistry, DKASC College, Ichalkaranji        |  |  |
|                                            |   | Programme Flow                                                                |  |  |
|                                            |   | Session I Time: 12.00 pm.                                                     |  |  |
| Introduction                               | : | <b>Dr. D. A. Kumbhar</b> Department of Chemistry, DKASC College, Ichalkaranji |  |  |
| <b>Expert Lecture</b>                      | : | Hon'ble Mr. Pramod V. Mane, Analyte Pharma Job Training Institute Kolhapur    |  |  |
| Title of Lecture                           | : | Instrumentation Handling in Pharma Industry                                   |  |  |
| Vote of Thanks                             | : | Ms. P. A. Mongunde, Department of Chemistry, DKASC College, Ichalkaranji      |  |  |
| Lunch/Tea Break                            |   | Time: 1.30 pm to 2.00                                                         |  |  |
|                                            |   | Session II Time: 2.00 pm                                                      |  |  |
| Expert Lecture                             | : | Hon'ble Mr. Pramod V. Mane, Analyte Pharma Job Training Institute Kolhapur    |  |  |
| Title of Lecture                           | : | Career Opportunities in Pharma Industry                                       |  |  |
| Concluding Remark & Vote of Thanks         | : | Ms. S. S. Pujari, Department of Chemistry, DKASC College, Ichalkaranji        |  |  |
| Anchoring                                  | : | Ms. S. B. Fadatare                                                            |  |  |