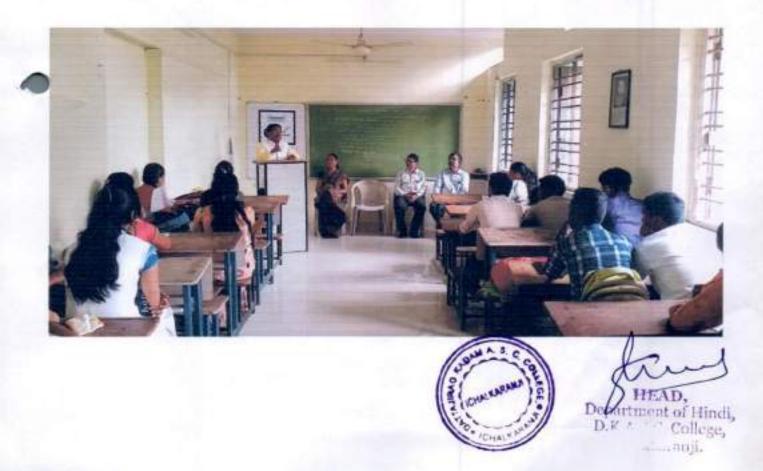

### नोटिस

हमारे महाविद्यालय के हिंदी विभाग की ओर से हिंदी के सभी छात्र-छात्राओं को सूचित किया जाता है कि, **30 मई 'हिंदी पत्रकारिता दिवस'** के उपलक्ष्य में दिनांक- 07 जून 2022 को सुबह ठिक 08:30 बजे **'हिंदी पत्रकारिता:** आज की प्रासंगिकता' इस विषय पर अतिथि व्याख्यान तथा भित्तिपत्रक उद्घाटन का आयोजन किया गया है। अत: आप सभी छात्रो का प्रस्तुत समारोह में समय पर उपस्थित रहना अनिवार्य है।

## विषय - आमंत्रण हेतु .............

महोदय.

हमारे महाविद्यालय के हिंदी विभाग की ओर से दि. 07 जून 2022 को सुबह ठीक 08:30 बजे हिंदी के सभी छात्रों के लिए '30 मई हिंदी पत्रकारिता दिवस' के उपलक्ष्य में "हिंदी पत्रकारिता : आज की प्रासंगिकता" विषय पर विशेष अतिथि व्याख्यान का आयोजन किया गया है। अत: आपसे अनुरोध है कि, आप इस समारोह में मुख्य अतिथि के रूप में उपस्थित रहकर छात्रों को मार्गदर्शन करें।

तिथि- 27 मई 2022

अनुमति पत्र

प्रति,

मा. प्रधानाचार्य, डी. के. ए. एस्. सी. महाविद्यालय, इचलकरंजी।

विषय - अनुमति मिलने हेतु ......

महोदय,

हमारे महाविद्यालय के हिंदी विभाग की ओर से दि. 07/06/2022 सुबह ठीक -08:30 बजे हिंदी के सभी छात्र-छात्राओं के लिए 'हिंदी पत्रकारिता दिवस' के उपलक्ष्य में 'हिंदी पत्रकारिता : आज की प्रासंगिकता' विषय पर प्रमुख अतिथि व्याख्यान का आयोजन किया गया है। प्रमुख अतिथि के रूप में डांगे महाविद्यालय इचलकरंजी के मा. प्रा. डॉ. विकास विधाते जी को आमंत्रित किया गया है । अत: आपसे अनुरोध है कि, आप इस समारोह के लिए अनुमति प्रदान करें तथा अध्यक्षीय मंतव्य में छात्र-छात्राओं को मार्गदर्शन करें।