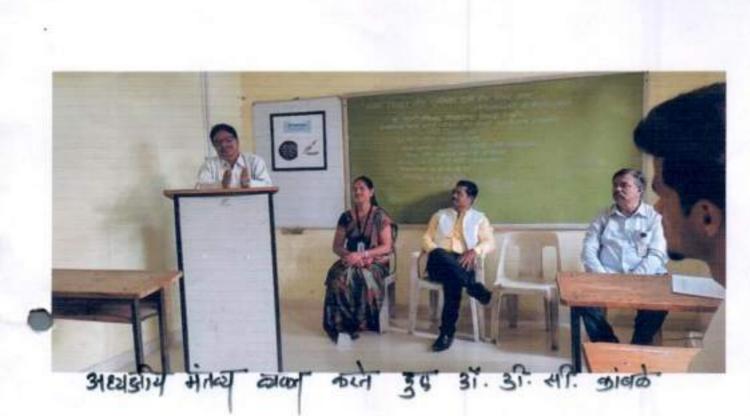

तिथि- 27 मई 2022

अनुमति पत्र

प्रति,

मा. प्रधानाचार्य, डी. के. ए. एस्. सी. महाविद्यालय, इचलकरंजी।

विषय - अनुमति मिलने हेतु ......

महोदय,

हमारे महाविद्यालय के हिंदी विभाग की ओर से दि. 07/06/2022 सुबह ठीक -08:30 बजे हिंदी के सभी छात्र-छात्राओं के लिए 'हिंदी पत्रकारिता दिवस' के उपलक्ष्य में 'हिंदी पत्रकारिता : आज की प्रासंगिकता' विषय पर प्रमुख अतिथि व्याख्यान का आयोजन किया गया है। प्रमुख अतिथि के रूप में डांगे महाविद्यालय इचलकरंजी के मा. प्रा. डॉ. विकास विधाते जी को आमंत्रित किया गया है । अत: आपसे अनुरोध है कि, आप इस समारोह के लिए अनुमति प्रदान करें तथा अध्यक्षीय मंतव्य में छात्र-छात्राओं को मार्गदर्शन करें।

## विषय - आमंत्रण हेतु .............

महोदय.

हमारे महाविद्यालय के हिंदी विभाग की ओर से दि. 07 जून 2022 को सुबह ठीक 08:30 बजे हिंदी के सभी छात्रों के लिए '30 मई हिंदी पत्रकारिता दिवस' के उपलक्ष्य में "हिंदी पत्रकारिता : आज की प्रासंगिकता" विषय पर विशेष अतिथि व्याख्यान का आयोजन किया गया है। अत: आपसे अनुरोध है कि, आप इस समारोह में मुख्य अतिथि के रूप में उपस्थित रहकर छात्रों को मार्गदर्शन करें।

### नोटिस

हमारे महाविद्यालय के हिंदी विभाग की ओर से हिंदी के सभी छात्र-छात्राओं को सूचित किया जाता है कि, **30 मई 'हिंदी पत्रकारिता दिवस'** के उपलक्ष्य में दिनांक- 07 जून 2022 को सुबह ठिक 08:30 बजे **'हिंदी पत्रकारिता:** आज की प्रासंगिकता' इस विषय पर अतिथि व्याख्यान तथा भित्तिपत्रक उद्घाटन का आयोजन किया गया है। अत: आप सभी छात्रो का प्रस्तुत समारोह में समय पर उपस्थित रहना अनिवार्य है।