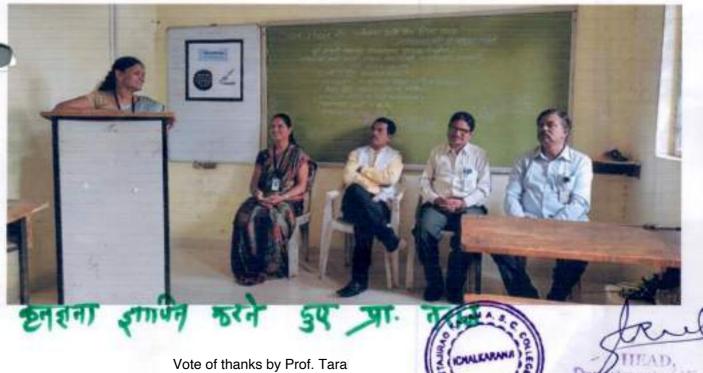

तिथि- 27 मई 2022

अनुमति पत्र

प्रति,

मा. प्रधानाचार्य, डी. के. ए. एस्. सी. महाविद्यालय, इचलकरंजी।

विषय - अनुमति मिलने हेतु ......

महोदय,

हमारे महाविद्यालय के हिंदी विभाग की ओर से दि. 07/06/2022 सुबह ठीक -08:30 बजे हिंदी के सभी छात्र-छात्राओं के लिए 'हिंदी पत्रकारिता दिवस' के उपलक्ष्य में 'हिंदी पत्रकारिता : आज की प्रासंगिकता' विषय पर प्रमुख अतिथि व्याख्यान का आयोजन किया गया है। प्रमुख अतिथि के रूप में डांगे महाविद्यालय इचलकरंजी के मा. प्रा. डॉ. विकास विधाते जी को आमंत्रित किया गया है । अत: आपसे अनुरोध है कि, आप इस समारोह के लिए अनुमति प्रदान करें तथा अध्यक्षीय मंतव्य में छात्र-छात्राओं को मार्गदर्शन करें।

## विषय - आमंत्रण हेतु .............

महोदय.

हमारे महाविद्यालय के हिंदी विभाग की ओर से दि. 07 जून 2022 को सुबह ठीक 08:30 बजे हिंदी के सभी छात्रों के लिए '30 मई हिंदी पत्रकारिता दिवस' के उपलक्ष्य में "हिंदी पत्रकारिता : आज की प्रासंगिकता" विषय पर विशेष अतिथि व्याख्यान का आयोजन किया गया है। अत: आपसे अनुरोध है कि, आप इस समारोह में मुख्य अतिथि के रूप में उपस्थित रहकर छात्रों को मार्गदर्शन करें।

### नोटिस

हमारे महाविद्यालय के हिंदी विभाग की ओर से हिंदी के सभी छात्र-छात्राओं को सूचित किया जाता है कि, **30 मई 'हिंदी पत्रकारिता दिवस'** के उपलक्ष्य में दिनांक- 07 जून 2022 को सुबह ठिक 08:30 बजे **'हिंदी पत्रकारिता:** आज की प्रासंगिकता' इस विषय पर अतिथि व्याख्यान तथा भित्तिपत्रक उद्घाटन का आयोजन किया गया है। अत: आप सभी छात्रो का प्रस्तुत समारोह में समय पर उपस्थित रहना अनिवार्य है।