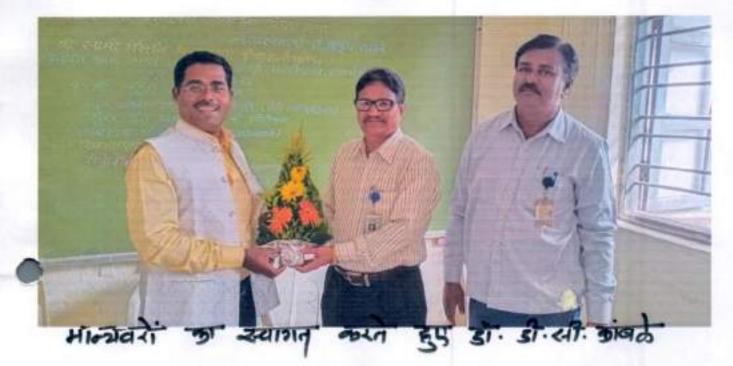

तिथि- 27 मई 2022

अनुमति पत्र

प्रति,

मा. प्रधानाचार्य, डी. के. ए. एस्. सी. महाविद्यालय, इचलकरंजी।

विषय - अनुमति मिलने हेतु ......

महोदय,

हमारे महाविद्यालय के हिंदी विभाग की ओर से दि. 07/06/2022 सुबह ठीक -08:30 बजे हिंदी के सभी छात्र-छात्राओं के लिए 'हिंदी पत्रकारिता दिवस' के उपलक्ष्य में 'हिंदी पत्रकारिता : आज की प्रासंगिकता' विषय पर प्रमुख अतिथि व्याख्यान का आयोजन किया गया है। प्रमुख अतिथि के रूप में डांगे महाविद्यालय इचलकरंजी के मा. प्रा. डॉ. विकास विधाते जी को आमंत्रित किया गया है । अत: आपसे अनुरोध है कि, आप इस समारोह के लिए अनुमति प्रदान करें तथा अध्यक्षीय मंतव्य में छात्र-छात्राओं को मार्गदर्शन करें।

## विषय - आमंत्रण हेतु .............

महोदय.

हमारे महाविद्यालय के हिंदी विभाग की ओर से दि. 07 जून 2022 को सुबह ठीक 08:30 बजे हिंदी के सभी छात्रों के लिए '30 मई हिंदी पत्रकारिता दिवस' के उपलक्ष्य में "हिंदी पत्रकारिता : आज की प्रासंगिकता" विषय पर विशेष अतिथि व्याख्यान का आयोजन किया गया है। अत: आपसे अनुरोध है कि, आप इस समारोह में मुख्य अतिथि के रूप में उपस्थित रहकर छात्रों को मार्गदर्शन करें।

### नोटिस

हमारे महाविद्यालय के हिंदी विभाग की ओर से हिंदी के सभी छात्र-छात्राओं को सूचित किया जाता है कि, **30 मई 'हिंदी पत्रकारिता दिवस'** के उपलक्ष्य में दिनांक- 07 जून 2022 को सुबह ठिक 08:30 बजे **'हिंदी पत्रकारिता:** आज की प्रासंगिकता' इस विषय पर अतिथि व्याख्यान तथा भित्तिपत्रक उद्घाटन का आयोजन किया गया है। अत: आप सभी छात्रो का प्रस्तुत समारोह में समय पर उपस्थित रहना अनिवार्य है।