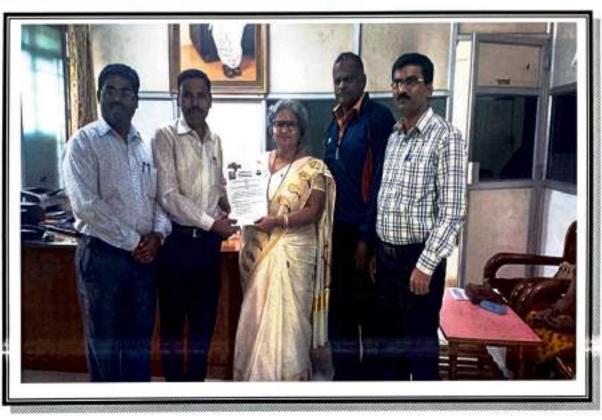

### नोटीस

हिंदी विभाग के सभी छात्रों को सुचित किया जाता है कि, हिंदी विभाग की ओर से दि. <u>7-2-2019</u> को मा. श्री. आण्णासाहेब डांगे कला, वाणिज्य व विज्ञान महाविद्यालय, हातकणंगले के साथ समझौता जापन (MOU) किया गया है।

्हिंदी दिसाम प्रमुख D.ICA S.C. College lehaliamanji

"Dissemination of Education for Knowledge, Science and Culture." - Shikshanmaharshi Dr. Bapuji Salunkhe Shri Swami Vivekanand Shikshan Sanstha's