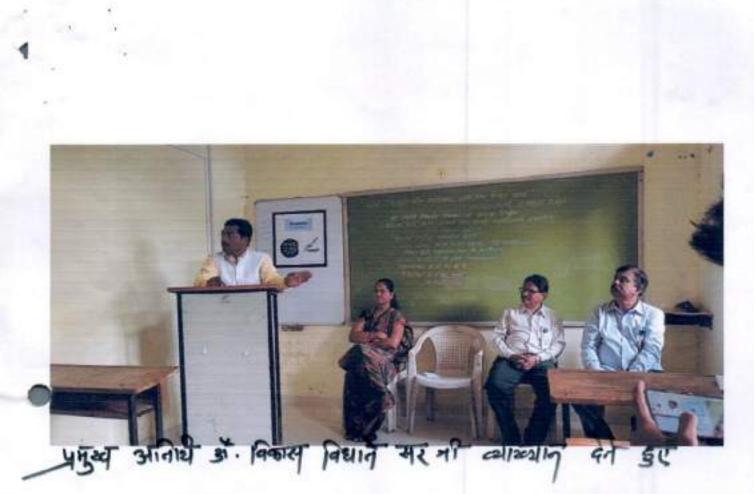

तिथि- 27 मई 2022

अनुमति पत्र

प्रति,

मा. प्रधानाचार्य, डी. के. ए. एस्. सी. महाविद्यालय, इचलकरंजी।

विषय - अनुमति मिलने हेतु ......

महोदय,

हमारे महाविद्यालय के हिंदी विभाग की ओर से दि. 07/06/2022 सुबह ठीक -08:30 बजे हिंदी के सभी छात्र-छात्राओं के लिए 'हिंदी पत्रकारिता दिवस' के उपलक्ष्य में 'हिंदी पत्रकारिता : आज की प्रासंगिकता' विषय पर प्रमुख अतिथि व्याख्यान का आयोजन किया गया है। प्रमुख अतिथि के रूप में डांगे महाविद्यालय इचलकरंजी के मा. प्रा. डॉ. विकास विधाते जी को आमंत्रित किया गया है । अत: आपसे अनुरोध है कि, आप इस समारोह के लिए अनुमति प्रदान करें तथा अध्यक्षीय मंतव्य में छात्र-छात्राओं को मार्गदर्शन करें।

## विषय - आमंत्रण हेतु .............

महोदय.

हमारे महाविद्यालय के हिंदी विभाग की ओर से दि. 07 जून 2022 को सुबह ठीक 08:30 बजे हिंदी के सभी छात्रों के लिए '30 मई हिंदी पत्रकारिता दिवस' के उपलक्ष्य में "हिंदी पत्रकारिता : आज की प्रासंगिकता" विषय पर विशेष अतिथि व्याख्यान का आयोजन किया गया है। अत: आपसे अनुरोध है कि, आप इस समारोह में मुख्य अतिथि के रूप में उपस्थित रहकर छात्रों को मार्गदर्शन करें।

### नोटिस

हमारे महाविद्यालय के हिंदी विभाग की ओर से हिंदी के सभी छात्र-छात्राओं को सूचित किया जाता है कि, **30 मई 'हिंदी पत्रकारिता दिवस'** के उपलक्ष्य में दिनांक- 07 जून 2022 को सुबह ठिक 08:30 बजे **'हिंदी पत्रकारिता:** आज की प्रासंगिकता' इस विषय पर अतिथि व्याख्यान तथा भित्तिपत्रक उद्घाटन का आयोजन किया गया है। अत: आप सभी छात्रो का प्रस्तुत समारोह में समय पर उपस्थित रहना अनिवार्य है।