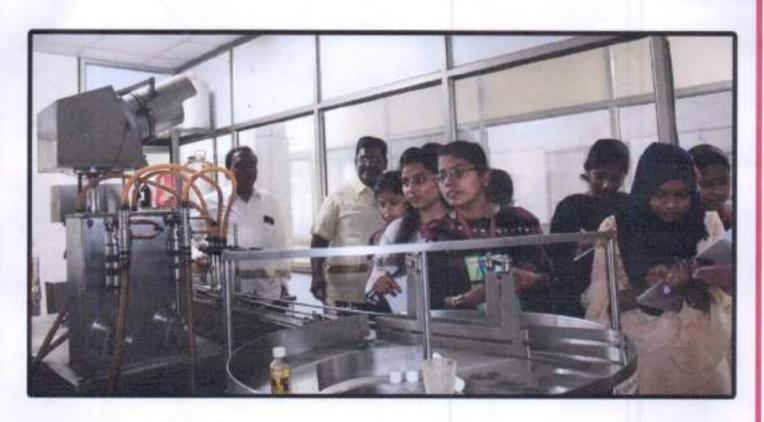

Some products of Sampurna Jeevan Pharma Industry

Students of B.Sc. III observing the machines and writing the information said by the owner Mr. Balasaheb Patil

"Dissemination of Education for Knowledge, Science and Culture" Shikshanmaharshi Dr. Bapuji Salunkhe

# Name of some equipments used in idustry:

- 1. Syrup filling machine
- 2. Oil filling machine
- 3. Tablet making machine
- 4. Granular
- 5. Cooler machine
- 6. Color coating machine
- 7. Grinder machine
- 8. Skino ghrut making machine