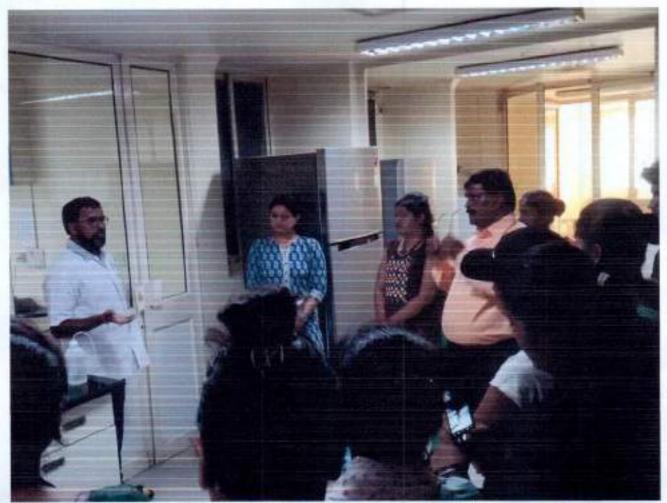

This industry is situated only 10 km from Ichalkaranji a Manchester City of Maharashtra. We (11 students) and 3 teachers (Dr. S. T. Ingle, Dr. A. V. Kattee, Dr. S. K. Gavade) have started our journey from our college at 9:00 am by travel bus and reached within 25 minutes in front of Sampurn Jeevan Pharmachem at Yadrav. We had a long discussion with Mr. Patil and he gives a talk on 'how he developed this industry since from beginning'. It was really heart touching and inspiration talk given by Mr. Patil. He explained and showed each sections, processes, equipments and instruments used in the industry in production of various medicinal products. He also promised to help our students in future. We thanked him and his staff for their kind cooperation and help. It was very nice experience.