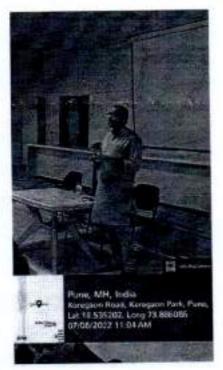

## (Autonomous-Affiliated to Savitribai Phule Pune University) Guidance for NET/SET and other exams 2022-23

Department of Sociology had organized a guest lecture on the topic "Guidance for NET/SET and other exams".On Wednesday ,6<sup>th</sup> July 2022, for its ex-students and regular students having sociology as their main subject.Speaker for this lecture was Dr. Arjun Jadhav,HOD of Sociology,Dattajirao Kadam Arts, Science and Commerce College,Ichalkaranji,Maharashtra. The lecture took place in the AV Room from 10 to 12:30. The students were briefed by Dr. Jadhav about a range of topics. Dr. Jadhav started the discussion by asking a few basic questions about the scope and subject matter of Sociology. Following the discussion, the topic of competitive exams was introduced. Dr. Jadhav specifically addressed the NET/SET competitive exams, wherein the syllabus and exam pattern was discussed. Later, Dr. Jadhav also guided the students through various preparation techniques for these exams. The students greatly benefited from the interaction. Towards the end, various inquiries were put forth by the assembled students and the guest speaker helped clear these doubts. Total 45 students attended this lecture.

## PDF SIGNER DEMO VERSION

St. Mira's College for Girls (Autonomous-Affiliated to Savitribai Phule Pune University, Pune) Guest Lecture\_Guidance on NET/SET and Other Competitive Exam 6<sup>th</sup> July 2022 Time 10:00a.m. to 12:30p.m.

Department of Sociology, D.K.A.S.C. College, Ichalkaranji. St.Mira's College for Girls (Autonomous- Affiliated to Savitribai Phule Pune University) Guest lecture\_Guidance on NET/SET and Other competitive exam 6<sup>th</sup> July 2022 Time 10 to 12:30pm Photos