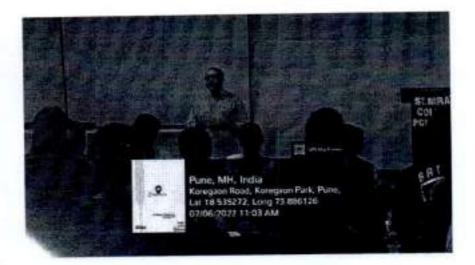

## (Autonomous-Affiliated to Savitribai Phule Pune University) Guidance for NET/SET and other exams 2022-23

Department of Sociology had organized a guest lecture on the topic "Guidance for NET/SET and other exams".On Wednesday ,6<sup>th</sup> July 2022, for its ex-students and regular students having sociology as their main subject.Speaker for this lecture was Dr. Arjun Jadhav,HOD of Sociology,Dattajirao Kadam Arts, Science and Commerce College,Ichalkaranji,Maharashtra. The lecture took place in the AV Room from 10 to 12:30. The students were briefed by Dr. Jadhav about a range of topics. Dr. Jadhav started the discussion by asking a few basic questions about the scope and subject matter of Sociology. Following the discussion, the topic of competitive exams was introduced. Dr. Jadhav specifically addressed the NET/SET competitive exams, wherein the syllabus and exam pattern was discussed. Later, Dr. Jadhav also guided the students through various preparation techniques for these exams. The students greatly benefited from the interaction. Towards the end, various inquiries were put forth by the assembled students and the guest speaker helped clear these doubts. Total 45 students attended this lecture.

## PDF SIGNER DEMO VERSION

St. Mira's College for Girls (Autonomous-Affiliated to Savitribai Phule Pune University, Pune) Guest Lecture\_Guidance on NET/SET and Other Competitive Exam 6<sup>th</sup> July 2022 Time 10:00a.m. to 12:30p.m.

Department of Sociology, D.K.A.S.C. College, Ichalkaranji. St.Mira's College for Girls (Autonomous- Affiliated to Savitribai Phule Pune University) Guest lecture\_Guidance on NET/SET and Other competitive exam 6<sup>th</sup> July 2022 Time 10 to 12:30pm Photos