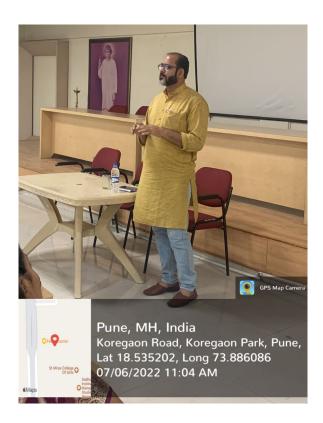

## (Autonomous-Affiliated to Savitribai Phule Pune University) Guidance for NET/SET and other exams 2022-23

Department of Sociology had organized a guest lecture on the topic "Guidance for NET/SET and other exams".On Wednesday ,6<sup>th</sup> July 2022, for its ex-students and regular students having sociology as their main subject.Speaker for this lecture was Dr. Arjun Jadhav,HOD of Sociology,Dattajirao Kadam Arts, Science and Commerce College,Ichalkaranji,Maharashtra. The lecture took place in the AV Room from 10 to 12:30. The students were briefed by Dr. Jadhav about a range of topics. Dr. Jadhav started the discussion by asking a few basic questions about the scope and subject matter of Sociology. Following the discussion, the topic of competitive exams was introduced. Dr. Jadhav specifically addressed the NET/SET competitive exams, wherein the syllabus and exam pattern was discussed. Later, Dr. Jadhav also guided the students through various preparation techniques for these exams. The students greatly benefited from the interaction. Towards the end, various inquiries were put forth by the assembled students and the guest speaker helped clear these doubts. Total 45 students attended this lecture.

Department of Sociology, D.K.A.S.C. College, Ichalkaranji. St.Mira's College for Girls (Autonomous- Affiliated to Savitribai Phule Pune University) Guest lecture\_Guidance on NET/SET and Other competitive exam 6<sup>th</sup> July 2022 Time 10 to 12:30pm Photos