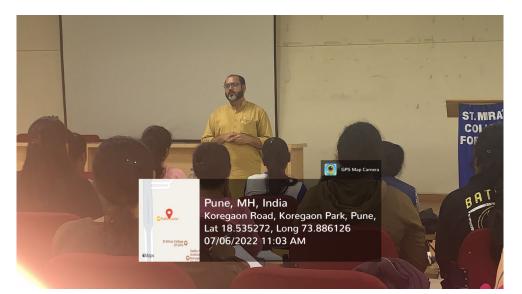

## (Autonomous-Affiliated to Savitribai Phule Pune University) Guidance for NET/SET and other exams 2022-23

Department of Sociology had organized a guest lecture on the topic "Guidance for NET/SET and other exams".On Wednesday ,6<sup>th</sup> July 2022, for its ex-students and regular students having sociology as their main subject.Speaker for this lecture was Dr. Arjun Jadhav,HOD of Sociology,Dattajirao Kadam Arts, Science and Commerce College,Ichalkaranji,Maharashtra. The lecture took place in the AV Room from 10 to 12:30. The students were briefed by Dr. Jadhav about a range of topics. Dr. Jadhav started the discussion by asking a few basic questions about the scope and subject matter of Sociology. Following the discussion, the topic of competitive exams was introduced. Dr. Jadhav specifically addressed the NET/SET competitive exams, wherein the syllabus and exam pattern was discussed. Later, Dr. Jadhav also guided the students through various preparation techniques for these exams. The students greatly benefited from the interaction. Towards the end, various inquiries were put forth by the assembled students and the guest speaker helped clear these doubts. Total 45 students attended this lecture.

Department of Sociology, D.K.A.S.C. College, Ichalkaranji. St.Mira's College for Girls (Autonomous- Affiliated to Savitribai Phule Pune University) Guest lecture\_Guidance on NET/SET and Other competitive exam 6<sup>th</sup> July 2022 Time 10 to 12:30pm Photos