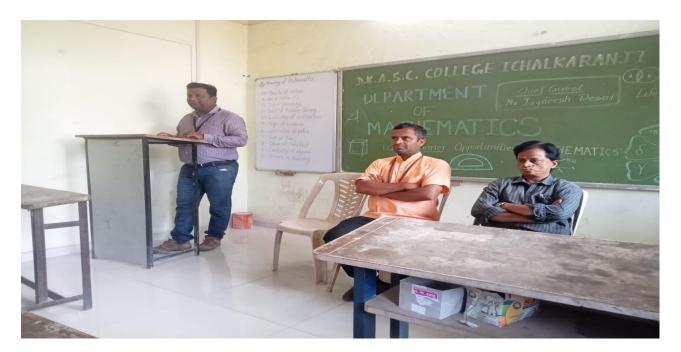

# Report of Guest Lecture under MOU on "Career Opportunities in Mathematics"

Dr. S. T. Sutar introducing Resource Persons Mr. Jagdish

HEAD DEPARTMENT OF MATHEMATICS D.K.A.S.C. COLLEGE, ICHALKARANJI

Attendence

# Department of Mathematics Report of Guest Lecture under MOU on

"Exploring Career Opportunities in Mathematics"

Date: 27/04/ 2023

Venue: B.Sc.III Classroom

Presenter: Mr. Jagdish Desai

**Introduction:** The collaboration between the Mathematical Engineering Society of Kolhapur and DKASC College's Department of Mathematics brought together people who love math and professionals to learn about the many different jobs students can get with math skills. Mr. Jagdish Desai, a respected speaker, talked about all the different ways math can help you find a great job.