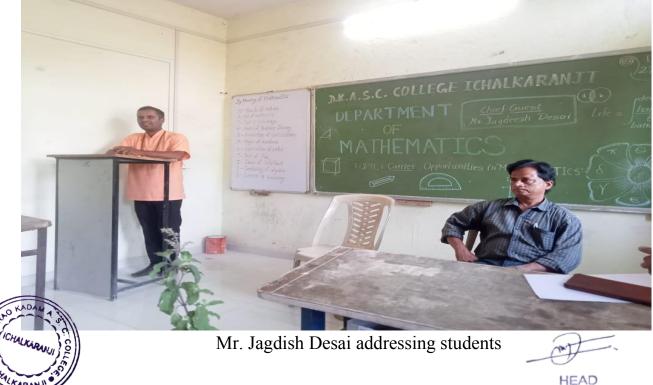

# Report of Guest Lecture under MOU on "Career Opportunities in Mathematics"

Dr. S. T. Sutar introducing Resource Persons Mr. Jagdish

HEAD DEPARTMENT OF MATHEMATICS D.K.A.S.C. COLLEGE, ICHALKARANJI

Attendence

# Department of Mathematics Report of Guest Lecture under MOU on

"Exploring Career Opportunities in Mathematics"

Date: 27/04/ 2023

Venue: B.Sc.III Classroom

Presenter: Mr. Jagdish Desai

**Introduction:** The collaboration between the Mathematical Engineering Society of Kolhapur and DKASC College's Department of Mathematics brought together people who love math and professionals to learn about the many different jobs students can get with math skills. Mr. Jagdish Desai, a respected speaker, talked about all the different ways math can help you find a great job.