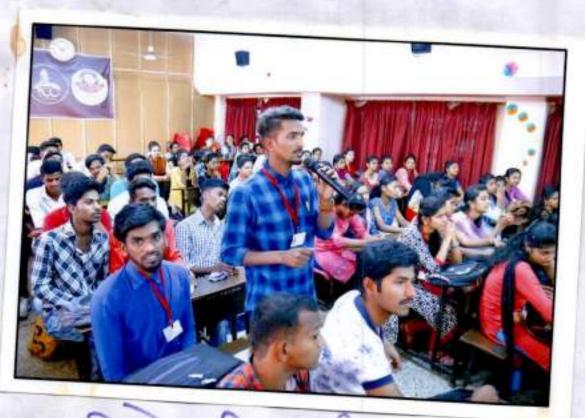

# "राष्ट्रीय चर्चासत्र"

"स्वच्छ भारत अभियानाचा पर्यावरण व समाजावरील प्रभाव "

# ( शिक्षणमहर्षी डॉ.बापुजी साळुंखे जन्मशताब्दी वर्षानिमित्त)

(Date -31/01/2019, Time - 10:00AM To 05:00 Pm)

आपल्या महाविद्यालयातील B.A III,III अर्थशास्त्र विषयाच्या सर्व विद्यार्थी/विद्यार्थिनी यांनी दि. *31/01/2019* या रोजी सकाळी 10:00 ते 05:00 यावेळेत " स्वच्छ भारत अभियानाचा पर्यावरण व समाजावरील प्रभाव" या विषयावर सामाजिक शास्त्रे यांच्या संयुक्त विद्यमाने राष्ट्रीय चर्चासत्र घेण्यात आले. सदर कार्यक्रमाच्या उद्घाटन मा.प्राचार्य अभयकुमारजी साळुंखे साहेब यांनी केले. तर बीजभाषण प्रा.डॉ.पी.डी राउत यांनी केले. दुस-या सत्रात परिसंवादामध्ये प्रा.डॉ.जुगळे व प्रा.डॉ. ठिगळे यांनी रिसोर्स व्यक्ती म्हणुन मार्गदर्शन केले. तर समारोप प्रसंगी इ.न.पा.मुख्याधिकारी मा.दिपक पाटील प्रमुख पाहुणे म्हणुन विचार मांडले तर या कार्यक्रमाचे अध्यक्ष मा.प्राचार्य डॉ.मिलिंद हुजरे यांनी समारोपीय मार्गदर्शन केले. सदर कार्यक्रम प्रसंगी सर्व विभागप्रमुख, प्राध्यापक बंधु आणि भगीनी व विद्यार्थी उपस्थित होते.

## "Swachh Bharat Abhiyaan and Impact on Society " (Date-31/01/2019, Time-10-00AM TO 05:00 Pm)

A national seminar on the topic "Impact of Swachh Bharat Abhiyan on Environment and Society" was held for all B.A. III Economics students on 31<sup>st</sup> January 2019, from 10:00 AM to 5:00 PM, in association with the Department of Social Sciences. The seminar was inaugurated by Hon. Principal Abhay Kumarji Salunkhe. Prof. Dr. P.D. Raut delivered the keynote speech. In the second session of the seminar, Prof. Dr. Jugale and Prof. Dr. Thigale provided expert guidance as resource persons. The closing ceremony was graced by the chief guest, Hon. Principal Deepak Patil, while the chairman of the event, Principal Dr. Milind Hujre, gave the concluding remarks. All department heads, professors, and students were present for the event.