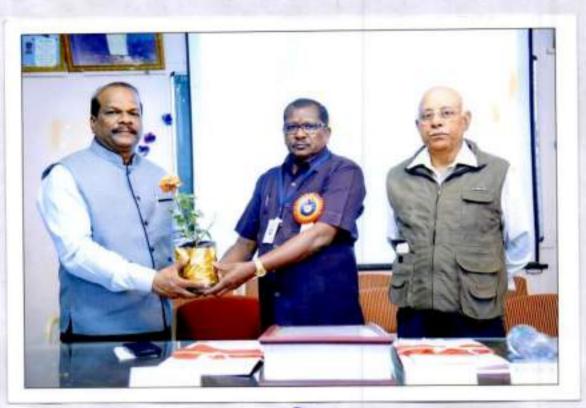

# "राष्ट्रीय चर्चासत्र"

"स्वच्छ भारत अभियानाचा पर्यावरण व समाजावरील प्रभाव "

# ( शिक्षणमहर्षी डॉ.बापुजी साळुंखे जन्मशताब्दी वर्षानिमित्त)

(Date -31/01/2019, Time - 10:00AM To 05:00 Pm)

आपल्या महाविद्यालयातील B.A III,III अर्थशास्त्र विषयाच्या सर्व विद्यार्थी/विद्यार्थिनी यांनी दि. *31/01/2019* या रोजी सकाळी 10:00 ते 05:00 यावेळेत " स्वच्छ भारत अभियानाचा पर्यावरण व समाजावरील प्रभाव" या विषयावर सामाजिक शास्त्रे यांच्या संयुक्त विद्यमाने राष्ट्रीय चर्चासत्र घेण्यात आले. सदर कार्यक्रमाच्या उद्घाटन मा.प्राचार्य अभयकुमारजी साळुंखे साहेब यांनी केले. तर बीजभाषण प्रा.डॉ.पी.डी राउत यांनी केले. दुस-या सत्रात परिसंवादामध्ये प्रा.डॉ.जुगळे व प्रा.डॉ. ठिगळे यांनी रिसोर्स व्यक्ती म्हणुन मार्गदर्शन केले. तर समारोप प्रसंगी इ.न.पा.मुख्याधिकारी मा.दिपक पाटील प्रमुख पाहुणे म्हणुन विचार मांडले तर या कार्यक्रमाचे अध्यक्ष मा.प्राचार्य डॉ.मिलिंद हुजरे यांनी समारोपीय मार्गदर्शन केले. सदर कार्यक्रम प्रसंगी सर्व विभागप्रमुख, प्राध्यापक बंधु आणि भगीनी व विद्यार्थी उपस्थित होते.

## "Swachh Bharat Abhiyaan and Impact on Society " (Date-31/01/2019, Time-10-00AM TO 05:00 Pm)

A national seminar on the topic "Impact of Swachh Bharat Abhiyan on Environment and Society" was held for all B.A. III Economics students on 31<sup>st</sup> January 2019, from 10:00 AM to 5:00 PM, in association with the Department of Social Sciences. The seminar was inaugurated by Hon. Principal Abhay Kumarji Salunkhe. Prof. Dr. P.D. Raut delivered the keynote speech. In the second session of the seminar, Prof. Dr. Jugale and Prof. Dr. Thigale provided expert guidance as resource persons. The closing ceremony was graced by the chief guest, Hon. Principal Deepak Patil, while the chairman of the event, Principal Dr. Milind Hujre, gave the concluding remarks. All department heads, professors, and students were present for the event.