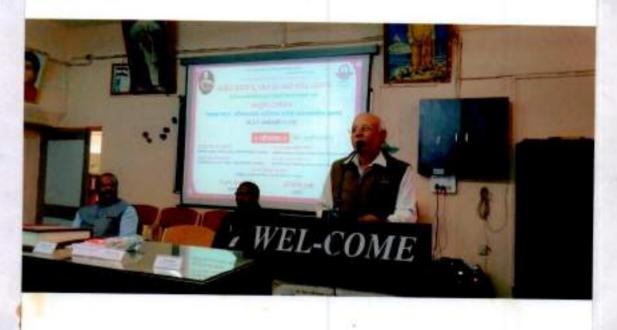

# "राष्ट्रीय चर्चासत्र"

"स्वच्छ भारत अभियानाचा पर्यावरण व समाजावरील प्रभाव "

# ( शिक्षणमहर्षी डॉ.बापुजी साळुंखे जन्मशताब्दी वर्षानिमित्त)

(Date -31/01/2019, Time - 10:00AM To 05:00 Pm)

आपल्या महाविद्यालयातील B.A III,III अर्थशास्त्र विषयाच्या सर्व विद्यार्थी/विद्यार्थिनी यांनी दि. *31/01/2019* या रोजी सकाळी 10:00 ते 05:00 यावेळेत " स्वच्छ भारत अभियानाचा पर्यावरण व समाजावरील प्रभाव" या विषयावर सामाजिक शास्त्रे यांच्या संयुक्त विद्यमाने राष्ट्रीय चर्चासत्र घेण्यात आले. सदर कार्यक्रमाच्या उद्घाटन मा.प्राचार्य अभयकुमारजी साळुंखे साहेब यांनी केले. तर बीजभाषण प्रा.डॉ.पी.डी राउत यांनी केले. दुस-या सत्रात परिसंवादामध्ये प्रा.डॉ.जुगळे व प्रा.डॉ. ठिगळे यांनी रिसोर्स व्यक्ती म्हणुन मार्गदर्शन केले. तर समारोप प्रसंगी इ.न.पा.मुख्याधिकारी मा.दिपक पाटील प्रमुख पाहुणे म्हणुन विचार मांडले तर या कार्यक्रमाचे अध्यक्ष मा.प्राचार्य डॉ.मिलिंद हुजरे यांनी समारोपीय मार्गदर्शन केले. सदर कार्यक्रम प्रसंगी सर्व विभागप्रमुख, प्राध्यापक बंधु आणि भगीनी व विद्यार्थी उपस्थित होते.

## "Swachh Bharat Abhiyaan and Impact on Society " (Date-31/01/2019, Time-10-00AM TO 05:00 Pm)

A national seminar on the topic "Impact of Swachh Bharat Abhiyan on Environment and Society" was held for all B.A. III Economics students on 31<sup>st</sup> January 2019, from 10:00 AM to 5:00 PM, in association with the Department of Social Sciences. The seminar was inaugurated by Hon. Principal Abhay Kumarji Salunkhe. Prof. Dr. P.D. Raut delivered the keynote speech. In the second session of the seminar, Prof. Dr. Jugale and Prof. Dr. Thigale provided expert guidance as resource persons. The closing ceremony was graced by the chief guest, Hon. Principal Deepak Patil, while the chairman of the event, Principal Dr. Milind Hujre, gave the concluding remarks. All department heads, professors, and students were present for the event.