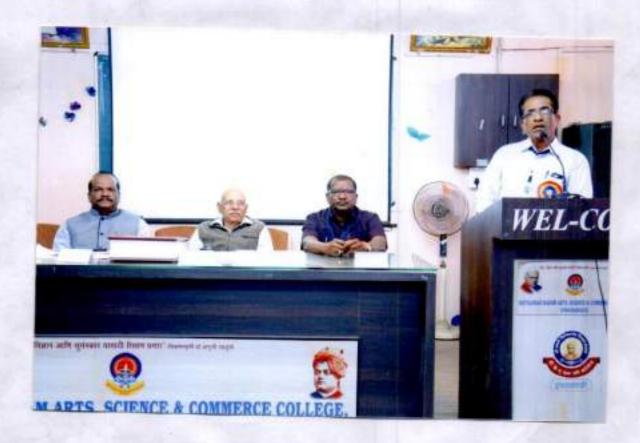

# "राष्ट्रीय चर्चासत्र"

"स्वच्छ भारत अभियानाचा पर्यावरण व समाजावरील प्रभाव "

# ( शिक्षणमहर्षी डॉ.बापुजी साळुंखे जन्मशताब्दी वर्षानिमित्त)

(Date -31/01/2019, Time - 10:00AM To 05:00 Pm)

आपल्या महाविद्यालयातील B.A III,III अर्थशास्त्र विषयाच्या सर्व विद्यार्थी/विद्यार्थिनी यांनी दि. *31/01/2019* या रोजी सकाळी 10:00 ते 05:00 यावेळेत " स्वच्छ भारत अभियानाचा पर्यावरण व समाजावरील प्रभाव" या विषयावर सामाजिक शास्त्रे यांच्या संयुक्त विद्यमाने राष्ट्रीय चर्चासत्र घेण्यात आले. सदर कार्यक्रमाच्या उद्घाटन मा.प्राचार्य अभयकुमारजी साळुंखे साहेब यांनी केले. तर बीजभाषण प्रा.डॉ.पी.डी राउत यांनी केले. दुस-या सत्रात परिसंवादामध्ये प्रा.डॉ.जुगळे व प्रा.डॉ. ठिगळे यांनी रिसोर्स व्यक्ती म्हणुन मार्गदर्शन केले. तर समारोप प्रसंगी इ.न.पा.मुख्याधिकारी मा.दिपक पाटील प्रमुख पाहुणे म्हणुन विचार मांडले तर या कार्यक्रमाचे अध्यक्ष मा.प्राचार्य डॉ.मिलिंद हुजरे यांनी समारोपीय मार्गदर्शन केले. सदर कार्यक्रम प्रसंगी सर्व विभागप्रमुख, प्राध्यापक बंधु आणि भगीनी व विद्यार्थी उपस्थित होते.

## "Swachh Bharat Abhiyaan and Impact on Society " (Date-31/01/2019, Time-10-00AM TO 05:00 Pm)

A national seminar on the topic "Impact of Swachh Bharat Abhiyan on Environment and Society" was held for all B.A. III Economics students on 31<sup>st</sup> January 2019, from 10:00 AM to 5:00 PM, in association with the Department of Social Sciences. The seminar was inaugurated by Hon. Principal Abhay Kumarji Salunkhe. Prof. Dr. P.D. Raut delivered the keynote speech. In the second session of the seminar, Prof. Dr. Jugale and Prof. Dr. Thigale provided expert guidance as resource persons. The closing ceremony was graced by the chief guest, Hon. Principal Deepak Patil, while the chairman of the event, Principal Dr. Milind Hujre, gave the concluding remarks. All department heads, professors, and students were present for the event.