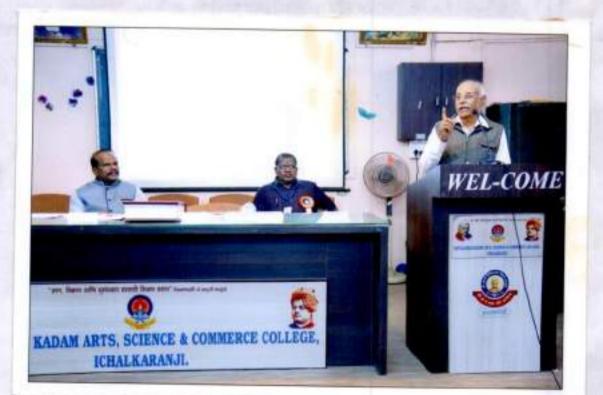

# "राष्ट्रीय चर्चासत्र"

"स्वच्छ भारत अभियानाचा पर्यावरण व समाजावरील प्रभाव "

# ( शिक्षणमहर्षी डॉ.बापुजी साळुंखे जन्मशताब्दी वर्षानिमित्त)

(Date -31/01/2019, Time - 10:00AM To 05:00 Pm)

आपल्या महाविद्यालयातील B.A III,III अर्थशास्त्र विषयाच्या सर्व विद्यार्थी/विद्यार्थिनी यांनी दि. *31/01/2019* या रोजी सकाळी 10:00 ते 05:00 यावेळेत " स्वच्छ भारत अभियानाचा पर्यावरण व समाजावरील प्रभाव" या विषयावर सामाजिक शास्त्रे यांच्या संयुक्त विद्यमाने राष्ट्रीय चर्चासत्र घेण्यात आले. सदर कार्यक्रमाच्या उद्घाटन मा.प्राचार्य अभयकुमारजी साळुंखे साहेब यांनी केले. तर बीजभाषण प्रा.डॉ.पी.डी राउत यांनी केले. दुस-या सत्रात परिसंवादामध्ये प्रा.डॉ.जुगळे व प्रा.डॉ. ठिगळे यांनी रिसोर्स व्यक्ती म्हणुन मार्गदर्शन केले. तर समारोप प्रसंगी इ.न.पा.मुख्याधिकारी मा.दिपक पाटील प्रमुख पाहुणे म्हणुन विचार मांडले तर या कार्यक्रमाचे अध्यक्ष मा.प्राचार्य डॉ.मिलिंद हुजरे यांनी समारोपीय मार्गदर्शन केले. सदर कार्यक्रम प्रसंगी सर्व विभागप्रमुख, प्राध्यापक बंधु आणि भगीनी व विद्यार्थी उपस्थित होते.

## "Swachh Bharat Abhiyaan and Impact on Society " (Date-31/01/2019, Time-10-00AM TO 05:00 Pm)

A national seminar on the topic "Impact of Swachh Bharat Abhiyan on Environment and Society" was held for all B.A. III Economics students on 31<sup>st</sup> January 2019, from 10:00 AM to 5:00 PM, in association with the Department of Social Sciences. The seminar was inaugurated by Hon. Principal Abhay Kumarji Salunkhe. Prof. Dr. P.D. Raut delivered the keynote speech. In the second session of the seminar, Prof. Dr. Jugale and Prof. Dr. Thigale provided expert guidance as resource persons. The closing ceremony was graced by the chief guest, Hon. Principal Deepak Patil, while the chairman of the event, Principal Dr. Milind Hujre, gave the concluding remarks. All department heads, professors, and students were present for the event.