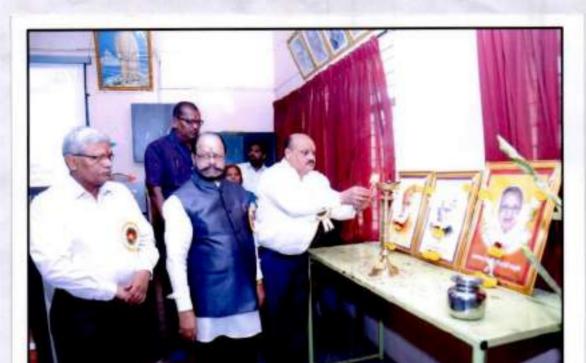

# ( शिक्षणमहर्षी डॉ.बापुजी साळुंखे जन्मशताब्दी वर्षानिमित्त)

(Date -31/01/2019, Time - 10:00AM To 05:00 Pm)

आपल्या महाविद्यालयातील B.A III,III अर्थशास्त्र विषयाच्या सर्व विद्यार्थी/विद्यार्थिनी यांनी दि. *31/01/2019* या रोजी सकाळी 10:00 ते 05:00 यावेळेत " स्वच्छ भारत अभियानाचा पर्यावरण व समाजावरील प्रभाव" या विषयावर सामाजिक शास्त्रे यांच्या संयुक्त विद्यमाने राष्ट्रीय चर्चासत्र घेण्यात आले. सदर कार्यक्रमाच्या उद्घाटन मा.प्राचार्य अभयकुमारजी साळुंखे साहेब यांनी केले. तर बीजभाषण प्रा.डॉ.पी.डी राउत यांनी केले. दुस-या सत्रात परिसंवादामध्ये प्रा.डॉ.जुगळे व प्रा.डॉ. ठिगळे यांनी रिसोर्स व्यक्ती म्हणुन मार्गदर्शन केले. तर समारोप प्रसंगी इ.न.पा.मुख्याधिकारी मा.दिपक पाटील प्रमुख पाहुणे म्हणुन विचार मांडले तर या कार्यक्रमाचे अध्यक्ष मा.प्राचार्य डॉ.मिलिंद हुजरे यांनी समारोपीय मार्गदर्शन केले. सदर कार्यक्रम प्रसंगी सर्व विभागप्रमुख, प्राध्यापक बंधु आणि भगीनी व विद्यार्थी उपस्थित होते.

## "Swachh Bharat Abhiyaan and Impact on Society " (Date-31/01/2019, Time-10-00AM TO 05:00 Pm)

A national seminar on the topic "Impact of Swachh Bharat Abhiyan on Environment and Society" was held for all B.A. III Economics students on 31<sup>st</sup> January 2019, from 10:00 AM to 5:00 PM, in association with the Department of Social Sciences. The seminar was inaugurated by Hon. Principal Abhay Kumarji Salunkhe. Prof. Dr. P.D. Raut delivered the keynote speech. In the second session of the seminar, Prof. Dr. Jugale and Prof. Dr. Thigale provided expert guidance as resource persons. The closing ceremony was graced by the chief guest, Hon. Principal Deepak Patil, while the chairman of the event, Principal Dr. Milind Hujre, gave the concluding remarks. All department heads, professors, and students were present for the event.