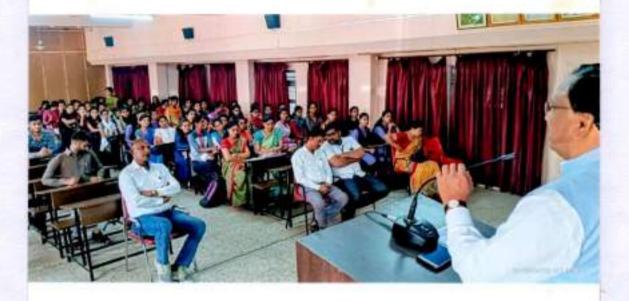

Speech of Chair person prin. Dr. Kumbhar R.R. on Bisaster Management" workshop.

I series of the workshop Resource possonshi Dink markemble Life Resue Grand, Kolhapur.

kindling of lamp

session I. Dr. P. D. Raut in poduced sites

Vote of thanks of Bragans Isension of workshop.

Stared Practical knowldge about varioustype

Validictory service