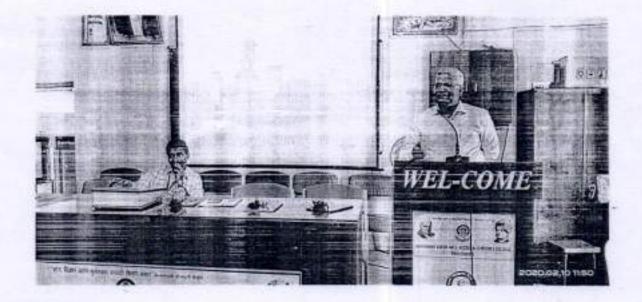

| Time                     | Sessions                                                    |  |  |  |  |  |
|--------------------------|-------------------------------------------------------------|--|--|--|--|--|
| 10.00 AM-10:30 AM        | Registration & Tea                                          |  |  |  |  |  |
| 10:30 AM-11:00AM         | "Inaugural Session"                                         |  |  |  |  |  |
|                          | 1. Kindling of lamps & Image worship -                      |  |  |  |  |  |
|                          | Chief guests & Dignitaries                                  |  |  |  |  |  |
|                          | 2. Introduction & Welcome - Dr. S.J. Velhal                 |  |  |  |  |  |
|                          | 3. Chief Guest - Dr. Raut P.D.                              |  |  |  |  |  |
|                          | Dean & Head,                                                |  |  |  |  |  |
|                          | Department of Environment Science,                          |  |  |  |  |  |
|                          | Shivaji University, Kolhapur.                               |  |  |  |  |  |
|                          | 4. President - Prin. Dr. Kumbhar R.R.,                      |  |  |  |  |  |
|                          | D.K.A.S.C. College, Ichalkaranii                            |  |  |  |  |  |
| 11.15.115.01.00.00.00.00 | 5. Vote of thanks - Smt. Rodrigues R.S.                     |  |  |  |  |  |
| 11:15 AM-01:00 PM        | Session - I : "Disaster Management"                         |  |  |  |  |  |
|                          | <ol> <li>Introduction – Mr.Mahajan M.M.</li> </ol>          |  |  |  |  |  |
|                          | 2. Resource Person – Dr.Raut P.D.                           |  |  |  |  |  |
|                          | 3. President - Mr. V. S. Wandre                             |  |  |  |  |  |
| 01.00 031 03 00 03.      | 4. Vote of thanks - Dr. S. B. Tiruke                        |  |  |  |  |  |
| 01:00 PM-02:00 PM        | Lunch                                                       |  |  |  |  |  |
| 02:00 PM-03:30 PM        | Session - II : "Practical Demonstration Disaster Management |  |  |  |  |  |
|                          | · Introduction - SmL S. A. Jamadar                          |  |  |  |  |  |
|                          | 2. Resource Person - Mr. Dinkar Tukaram Kamble              |  |  |  |  |  |
|                          | 3. President – Mr. V. S. Wandre                             |  |  |  |  |  |
| 2.20 BM 04.00 BM         | 4. Vote of thanks - Mr. Mahajan M.M.                        |  |  |  |  |  |
| 3:30 PM-04:00 PM         | 1. "Valedictory Session"                                    |  |  |  |  |  |
|                          | 2. Introduction & Welcome - Smt. Rodriques R.S.             |  |  |  |  |  |
|                          | 5. Chief Guest -Prin. Dr. Kumbhar R.R.                      |  |  |  |  |  |
|                          | D.K.A.S.C. College, Ichalkaranji.                           |  |  |  |  |  |
|                          | 4. Vote of thanks - Smt. S. A. Jamadar                      |  |  |  |  |  |

C8Anchoring for All Sessions - Smt. D'souza G.M.