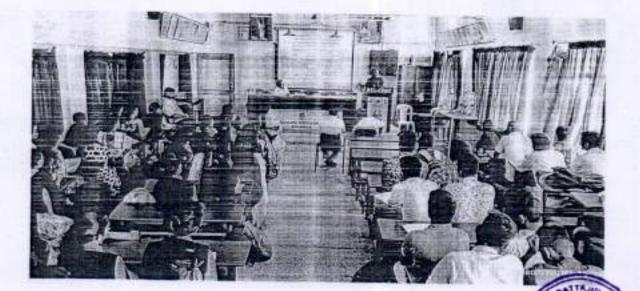

# Introduction of Lead college schere under "Dizastor management" on 10/2/2020 by Dr. Velhals J.

Resource personor Raut P.D. welcome by prin. Dr. Kymbhiller R.R. on 10/2/2020

About. Disaster management by shi Diskar Kamble.

Speech of Chair person prin. Dr. Kumbhar R.R. on Bisaster Management" workshop.

I series of the workshop Resource possonshi Dink markemble Life Resue Grand, Kolhapur.

kindling of lamp

session I. Dr. P. D. Raut in poduced sites

Vote of thanks of Bragans Isension of workshop.

Stared Practical knowldge about varioustype

Validictory service