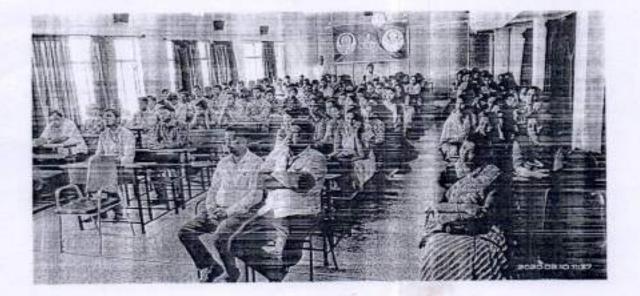

# freedback about - workshop.

participents of the worldsy 10/2/2020

|| झान विज्ञान आणि मुसंस्कार यांसाठी शिक्षणप्रसार ||

-शिक्षणमहर्षी डॉ . बापूजी साळूंखे

Shri. Swami Vivekanand Shikshan Sanstha's Dattajirao Kadam Arts, Science & Commerce College, Ichalkaranji *Organized by* Commerce Department One Day Workshop on