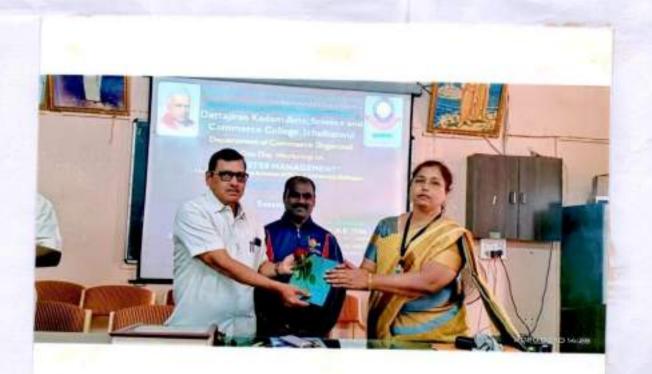

# Introduction of Lead college schere under "Dizastor management" on 10/2/2020 by Dr. Velhals J.

Resource personor Raut P.D. welcome by prin. Dr. Kymbhiller R.R. on 10/2/2020

About. Disaster management by shi Diskar Kamble.