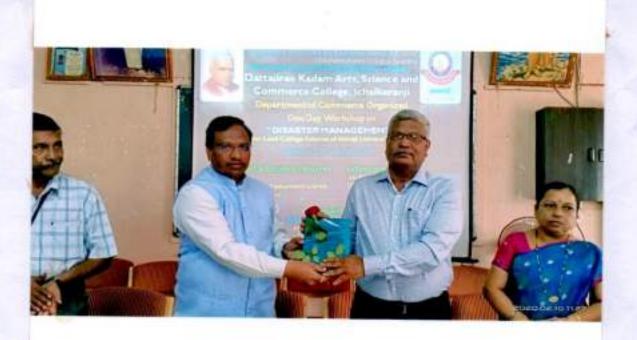

# Introduction of Lead college schere under "Dizastor management" on 10/2/2020 by Dr. Velhals J.

Resource personor Raut P.D. welcome by prin. Dr. Kymbhiller R.R. on 10/2/2020

About. Disaster management by shi Diskar Kamble.

Speech of Chair person prin. Dr. Kumbhar R.R. on Bisaster Management" workshop.

I series of the workshop Resource possonshi Dink markemble Life Resue Grand, Kolhapur.

kindling of lamp

session I. Dr. P. D. Raut in poduced sites

Vote of thanks of Bragans Isension of workshop.

Stared Practical knowldge about varioustype

Validictory service