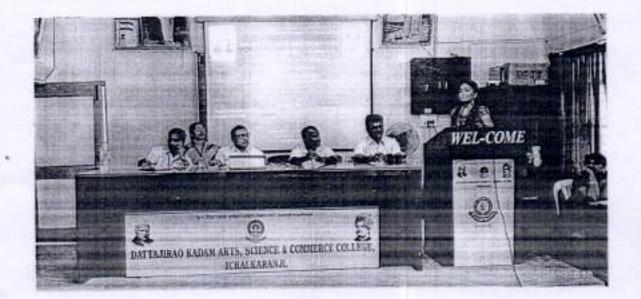

| Time                     | Sessions                                                    |  |  |  |  |  |
|--------------------------|-------------------------------------------------------------|--|--|--|--|--|
| 10.00 AM-10:30 AM        | Registration & Tea                                          |  |  |  |  |  |
| 10:30 AM-11:00AM         | "Inaugural Session"                                         |  |  |  |  |  |
|                          | 1. Kindling of lamps & Image worship -                      |  |  |  |  |  |
|                          | Chief guests & Dignitaries                                  |  |  |  |  |  |
|                          | 2. Introduction & Welcome - Dr. S.J. Velhal                 |  |  |  |  |  |
|                          | 3. Chief Guest - Dr. Raut P.D.                              |  |  |  |  |  |
|                          | Dean & Head,                                                |  |  |  |  |  |
|                          | Department of Environment Science,                          |  |  |  |  |  |
|                          | Shivaji University, Kolhapur.                               |  |  |  |  |  |
|                          | 4. President - Prin. Dr. Kumbhar R.R.,                      |  |  |  |  |  |
|                          | D.K.A.S.C. College, Ichalkaranii                            |  |  |  |  |  |
| 11.15.115.01.00.00.00.00 | 5. Vote of thanks - Smt. Rodrigues R.S.                     |  |  |  |  |  |
| 11:15 AM-01:00 PM        | Session - I : "Disaster Management"                         |  |  |  |  |  |
|                          | <ol> <li>Introduction – Mr.Mahajan M.M.</li> </ol>          |  |  |  |  |  |
|                          | 2. Resource Person – Dr.Raut P.D.                           |  |  |  |  |  |
|                          | 3. President - Mr. V. S. Wandre                             |  |  |  |  |  |
| 01.00 031 03 00 03.      | 4. Vote of thanks - Dr. S. B. Tiruke                        |  |  |  |  |  |
| 01:00 PM-02:00 PM        | Lunch                                                       |  |  |  |  |  |
| 02:00 PM-03:30 PM        | Session - II : "Practical Demonstration Disaster Management |  |  |  |  |  |
|                          | · Introduction - SmL S. A. Jamadar                          |  |  |  |  |  |
|                          | 2. Resource Person - Mr. Dinkar Tukaram Kamble              |  |  |  |  |  |
|                          | 3. President – Mr. V. S. Wandre                             |  |  |  |  |  |
| 2.20 BM 04.00 BM         | 4. Vote of thanks - Mr. Mahajan M.M.                        |  |  |  |  |  |
| 3:30 PM-04:00 PM         | 1. "Valedictory Session"                                    |  |  |  |  |  |
|                          | 2. Introduction & Welcome - Smt. Rodriques R.S.             |  |  |  |  |  |
|                          | 5. Chief Guest -Prin. Dr. Kumbhar R.R.                      |  |  |  |  |  |
|                          | D.K.A.S.C. College, Ichalkaranji.                           |  |  |  |  |  |
|                          | 4. Vote of thanks - Smt. S. A. Jamadar                      |  |  |  |  |  |

# Introduction of Lead college schere under "Dizastor management" on 10/2/2020 by Dr. Velhals J.

Resource personor Raut P.D. welcome by prin. Dr. Kymbhiller R.R. on 10/2/2020

About. Disaster management by shi Diskar Kamble.

Speech of Chair person prin. Dr. Kumbhar R.R. on Bisaster Management" workshop.

I series of the workshop Resource possonshi Dink markemble Life Resue Grand, Kolhapur.

kindling of lamp

session I. Dr. P. D. Raut in poduced sites