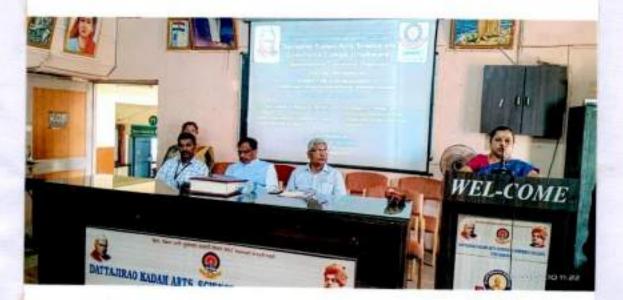

# Introduction of Lead college schere under "Dizastor management" on 10/2/2020 by Dr. Velhals J.

Resource personor Raut P.D. welcome by prin. Dr. Kymbhiller R.R. on 10/2/2020

About. Disaster management by shi Diskar Kamble.

Speech of Chair person prin. Dr. Kumbhar R.R. on Bisaster Management" workshop.

I series of the workshop Resource possonshi Dink markemble Life Resue Grand, Kolhapur.

kindling of lamp

session I. Dr. P. D. Raut in poduced sites