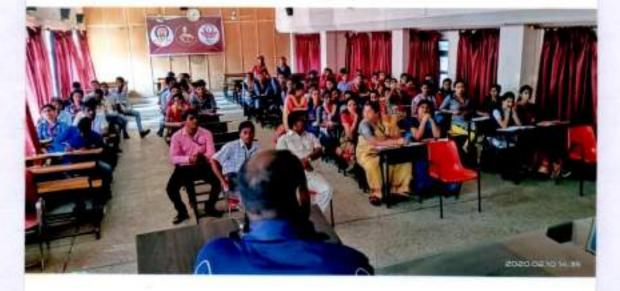

# Introduction of Lead college schere under "Dizastor management" on 10/2/2020 by Dr. Velhals J.

Resource personor Raut P.D. welcome by prin. Dr. Kymbhiller R.R. on 10/2/2020

About. Disaster management by shi Diskar Kamble.

Speech of Chair person prin. Dr. Kumbhar R.R. on Bisaster Management" workshop.

I series of the workshop Resource possonshi Dink markemble Life Resue Grand, Kolhapur.

kindling of lamp

session I. Dr. P. D. Raut in poduced sites