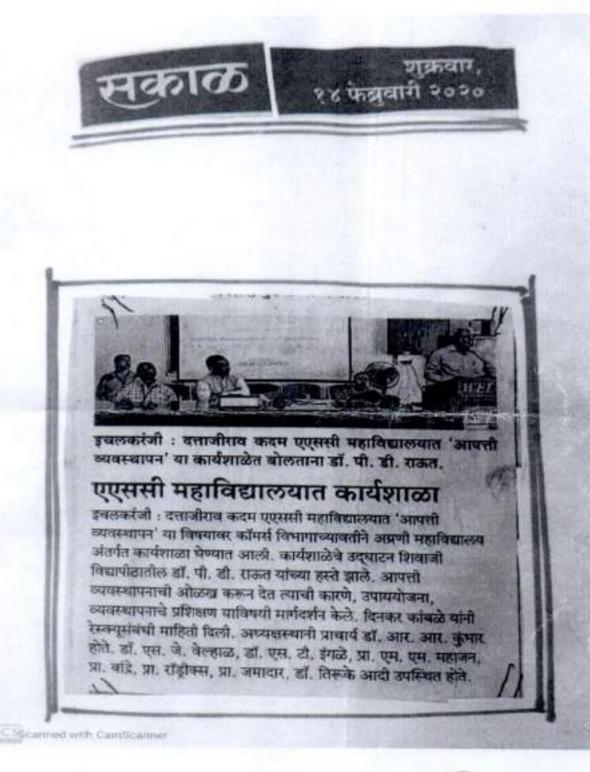

# Introduction of Lead college schere under "Dizastor management" on 10/2/2020 by Dr. Velhals J.

Resource personor Raut P.D. welcome by prin. Dr. Kymbhiller R.R. on 10/2/2020

About. Disaster management by shi Diskar Kamble.

Speech of Chair person prin. Dr. Kumbhar R.R. on Bisaster Management" workshop.

I series of the workshop Resource possonshi Dink markemble Life Resue Grand, Kolhapur.

kindling of lamp

session I. Dr. P. D. Raut in poduced sites

Vote of thanks of Bragans Isension of workshop.

Stared Practical knowldge about varioustype

Validictory service