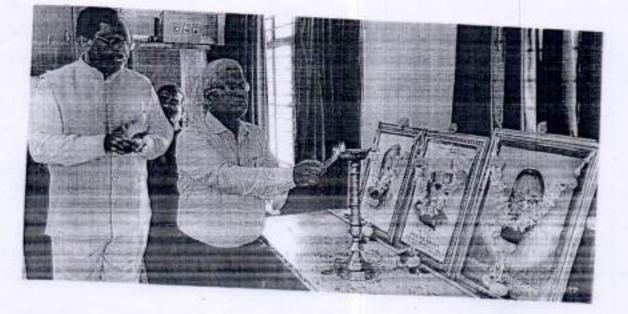

# Introduction of Lead college schere under "Dizastor management" on 10/2/2020 by Dr. Velhals J.

Resource personor Raut P.D. welcome by prin. Dr. Kymbhiller R.R. on 10/2/2020

About. Disaster management by shi Diskar Kamble.

Speech of Chair person prin. Dr. Kumbhar R.R. on Bisaster Management" workshop.

I series of the workshop Resource possonshi Dink markemble Life Resue Grand, Kolhapur.

kindling of lamp

session I. Dr. P. D. Raut in poduced sites