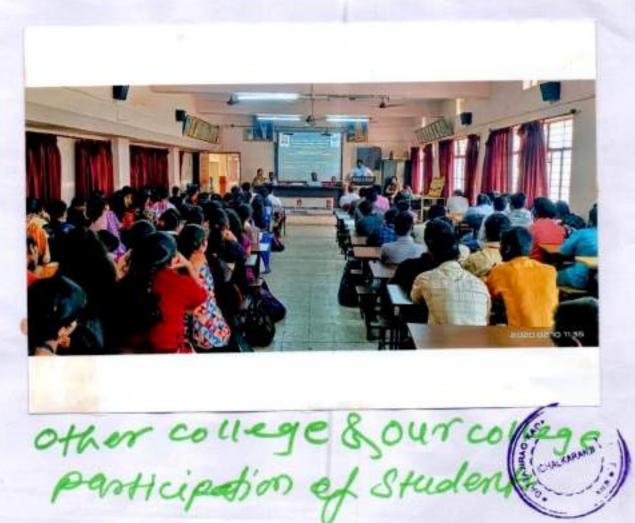

### प्रति,

मा.प्राचार्यसो ,

दत्ताजीराव कदम आर्ट्स,सायन्स & कॉमर्स कॉलेज.

इचलकरंजी.

विषयः कार्यशाळेस उपस्थित सहत असलेवावत...

महोदय,

वरील विषयानुसार आमचे कला, वाणिज्य व विज्ञान महाविद्यालय, हुपरी ता. हातकणंगले जि.कोल्हापूर हे श्री. विजयसिंह यादव कला व विज्ञान महाविद्यालय, पेठ वढगाव या अग्रणी महाविद्यालयाच्या परिक्षेत्रात येत असून, आपल्या कॉलेजमध्ये दि.१०-०२-२०२० रोजी होणाऱ्या "Disaster Management" या कार्यशाळेस उपस्थित राहणेसाठी आमच्या महाविद्यालयातून सहा. प्राध्यापिका श्रीम. सी.जे.भोरे व विद्यार्थी उपस्थित राहत आहोत. तरी सदर कार्यशाळेचा लाभ आम्हांस व्हावा ही नम्र विनंती.

# freedback about - workshop.

participents of the worldsy 10/2/2020

|| झान विज्ञान आणि मुसंस्कार यांसाठी शिक्षणप्रसार ||

-शिक्षणमहर्षी डॉ . बापूजी साळूंखे

Shri. Swami Vivekanand Shikshan Sanstha's Dattajirao Kadam Arts, Science & Commerce College, Ichalkaranji *Organized by* Commerce Department One Day Workshop on