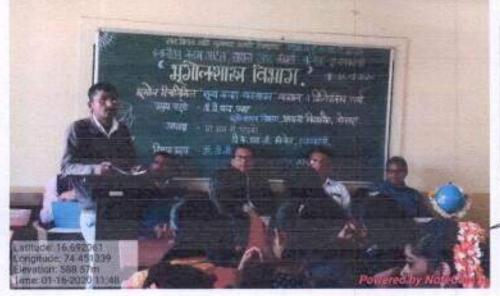

## कार्यक्म पत्रिका

दीप प्रज्वलन व उद्घाटन : अध्यक्ष व प्रमुख पाहुण्यांच्या हस्ते

स्वागत व प्रास्ताविक : भूगोलशास्त्र विभागप्रमुख,

डी.के.ए.एस.सी. कॉलेज, इचलकरंजी

पाहुण्यांची ओळख : प्रा.एस.बी.जाधव भूगोलशास्त्र विभाग डी.के.ए.एस.सी. कॉलेज, इचलकरंजी

प्रमुख पाहूणे : जूँगोलशास्त्र विभाग, शिवाजी विद्यापीठ, कोल्हापुर

प्रा.एम.बी.हिरुगडे अध्यक्ष : उप-प्राचार्य.

डी.के.ए.एस.सी. कॉलेज, इचलकरंजी

प्रा. आर. बी. शिरढोणे आभार : भूगोलशास्त्र विभाग डी.के.ए.एस.सी. कॉलेज, इचलकरंजी

डॉ. अतिश पाटील सूत्रसंचालन : भूगोलशास्त्र विभाग डी.के.ए.एस.सी. कॉलेज, इचलकरंजी

स्थळः बहुउद्देशीय समागृह

उपप्राचार्य प्रा.एम.बी. हिरूगडे अध्यक्षीय मनोगत व्यक्त करत असताना

प्रा - शिरढोणे आभार व्यक्त करत असताना