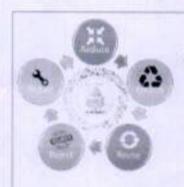

या नवीन वर्षी आपण शून्य कचरा व्यवस्थापन (Zero waste management )5 R - Reject, Reduce, Reuse, Recycle, Repair या 5 संकल्पनेवर काम तसेच जनजागृती करणार आहे. विद्यार्थ्योमध्ये या विषयी जागृती होण्यासाठी आणि त्यांची या बाबतीमध्ये कल्पना जाणून घेण्यासाठी आम्ही 5 R या विषयावर चित्रकला स्पर्धा घेण्याचे ठरविले आहे.

#### 5 R संबंधी काही उदाहरणे:

R-Reject (नाकारणे) प्लास्टिकचा वापर टाळणे

R-Reduce (वापर कमी करणे) पाण्याचा वापर कमी करणे

R-Reuse (पुनर्वापर) घरातील ओल्पा कचन्याचे रवत तयार करणे . जुन्या कपडयांचा वापर करून उन्नी, गादी, पायपुनर्णी इ . वनविणे .

R-Repair (दुरूस्त करून पुन्हा वापरणे) आलेची दप्तरं, प्रवामी पिशव्या इत्यादींचा दुरूस्त करून पुनर्वापर R-Recycle (पुनंप्रक्रिया करून वापरणे) प्लास्टिकचा वाटल्या, फुटकी भरणी, माठ यांचा झाडाची कुंडी म्हणून वापर करणे.

कचरा व्यवस्थापनेसाठी पर्यायाने कचरा कमी करण्यासाठी ५ R – Reject ( नाकारणे ), Reduce ( वापर कमी करणे), Reuse (पुनर्वापर), Repair (दुरुस्त करून पुन्हा वापरणे), Recycle (पुनर्पक्रिया करून वापरणे) या गोष्टी महत्वाच्या आहेत.

#### ५ R संबंधी काही उदाहरणे :

- R Reject ( नाकारणे ); प्लास्टिक चा वापर करणे टाळणे.
- R Reduce ( वापर कमी करणे): पाण्याचा वापर कमी करणे.
- R Reuse (पुनर्वापर): घरातील ओला कचर्याचे खत बनविणे. जुन्या कपड्यांचा वापर करून उशी, गादी, पायपुसणी बनविणे.
- R Repair (दुरुस्त करून पुन्हा वापरणे): शाळेची दप्तरे, प्रवासी पिशव्या याचा दुरुस्त करून पुनर्वापर.
- R Recycle (पुनर्पक्रिया करून वापरणे): प्लास्टिकचा बाटल्या, फुटकी भरणी, माठ यांचा झाडांची कुंडी म्हणून वापर करणे.