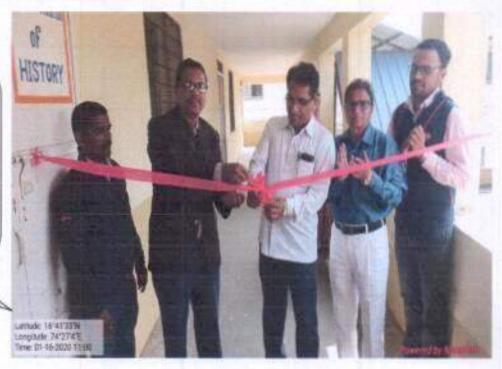

Workshop on Zero Waste management and

Date: 16/01/2020 भित्तीपत्रिका व प्रतिकृतींची मांडणी करताना

पाहुण्यांच्या हस्ते भित्तीपत्रिका व प्रतिकृती प्रदर्शन स्पर्धेचे उद्घाटन

विद्यार्थी परिक्षकांना प्रतिकृतींची माहिती देत असताना

## भौगोलिक प्रतिकृतींचे प्रदर्शन व भित्तीपत्रिका स्पर्धा अहवाल

दि. 16 जानेवारी 2020 रोजी भूगोल दिनानिमित्त डी. के. ए. एस. सी. कॉलेज, इचलकरंजीच्या भूगोलशास्त्र विभाग व निसर्गमित्र जीवाचे, यांच्या संयुक्त विद्यमाने भौगोलिक प्रतिकृतींचे प्रदर्शन व भित्तीपत्रिका स्पर्धांचे आयोजन करण्यात आले.

कनिष्ठ व वरिष्ठ विभागाच्या एकूण 50 विद्यार्थ्यांनी भिंत्तीपत्रिका स्पर्धेमध्ये सहभाग घेतला होता. त्याचे मूल्यमापन करण्यात आले व पहिले तीन व उत्तेजनार्थ तीन असे एकूण सहा क्रमांक काढण्यात आले.

डॉ. डी. सी. कांबळे, भूगोलशास्त्र विभागप्रमुख यांनी या कार्यक्रमाचा उद्देश व महत्त्व प्रास्ताविक व पाह्ण्यांच्या स्वागतामधे स्पष्ट केले. अध्यक्षीय मनोगतात प्रा. हिरुगडे यांनी भित्तीपत्रिका स्पर्धांचे आयोजन केल्यामुळे विद्यार्थी व समाज सजग राह्न जनजागृती होते असे सांगितले. पाह्ण्यांचा परिचय प्रा. सचिन जाधव, आभार प्रा. शिरढोणे व सूत्रसंचालन डॉ. अतिश पाटील यांनी केले. या उपक्रमासाठी विशेष परिश्रम डॉ. अतिश पाटील, प्रा. सचिन जाधव व श्री. प्रकाश गिरी यांनी घेतले.