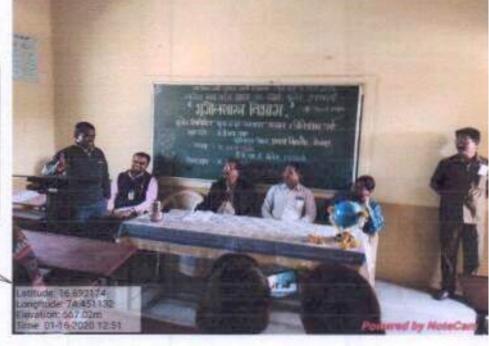

उपप्राचार्य प्रा.एम.बी. हिरूगडे प्रमुख पाहुणे डॉ.डी.एच.पवार यांना पुस्तक भेट देताना

प्रा सिचन जाधव प्रमुख पाहुण्यांची ओळख करून देत असताना

डॉ अतिश पाटील कार्यक्रमाचे सूत्र संचालन करत असताना

प्रमुख पाहुणे डॉ .डी .एच .पवार विद्यार्थ्यांना मार्गदर्शन करत असताना

Workshop on Zero Waste management and

Date: 16/01/2020 भित्तीपत्रिका व प्रतिकृतींची मांडणी करताना

पाहुण्यांच्या हस्ते भित्तीपत्रिका व प्रतिकृती प्रदर्शन स्पर्धेचे उद्घाटन

विद्यार्थी परिक्षकांना प्रतिकृतींची माहिती देत असताना

या कार्यक्रमाचे प्रमुख पाह्णे डॉ. डी. एच. पवार, भ्गोलशास्त्र विभाग, शिवाजी विद्यापीठ, कोल्हापूर यांनी 5R- Reuse, Reduce, Recycle, Reject and Repair यावर सखोल माहिती दिली. तसेच प्लास्टीकचा वापर कर नका, टाकाऊ पासुन टिकाऊ वस्तू तयार करणे, जुन्या वस्तुंपासून पुन्हा वापरण्यायोग्य वस्तू बनवणे, तसेच वस्तुचा पुनर्वापर अशी विविध उदाहरणे देऊन स्पष्ट केले.