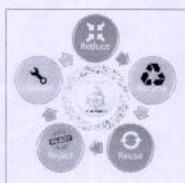

#### 5 R संबंधी काही उदाहरणे:

R-Reject (नाकारणे) प्लास्टिकचा वापर टाळणे

R-Reduce (वापर कमी करणे) पाण्याचा वापर कमी करणे

R-Reuse (पुनर्वापर) घरातील ओल्पा कचन्याचे रवत तयार करणे . जुन्या कपडयांचा वापर करून उन्नी, गादी, पायपुनर्णी इ . वनविणे .

R-Repair (दुरूस्त करून पुन्हा वापरणे) आलेची दप्तरं, प्रवामी पिशव्या इत्यादींचा दुरूस्त करून पुनर्वापर R-Recycle (पुनंप्रक्रिया करून वापरणे) प्लास्टिकचा वाटल्या, फुटकी भरणी, माठ यांचा झाडाची कुंडी म्हणून वापर करणे.

कचरा व्यवस्थापनेसाठी पर्यायाने कचरा कमी करण्यासाठी ५ R – Reject ( नाकारणे ), Reduce ( वापर कमी करणे), Reuse (पुनर्वापर), Repair (दुरुस्त करून पुन्हा वापरणे), Recycle (पुनर्पक्रिया करून वापरणे) या गोष्टी महत्वाच्या आहेत.

#### ५ R संबंधी काही उदाहरणे :

- R Reject ( नाकारणे ); प्लास्टिक चा वापर करणे टाळणे.
- R Reduce ( वापर कमी करणे): पाण्याचा वापर कमी करणे.
- R Reuse (पुनर्वापर): घरातील ओला कचर्याचे खत बनविणे. जुन्या कपड्यांचा वापर करून उशी, गादी, पायपुसणी बनविणे.
- R Repair (दुरुस्त करून पुन्हा वापरणे): शाळेची दप्तरे, प्रवासी पिशव्या याचा दुरुस्त करून पुनर्वापर.
- R Recycle (पुनर्पक्रिया करून वापरणे): प्लास्टिकचा बाटल्या, फुटकी भरणी, माठ यांचा झाडांची कुंडी म्हणून वापर करणे.