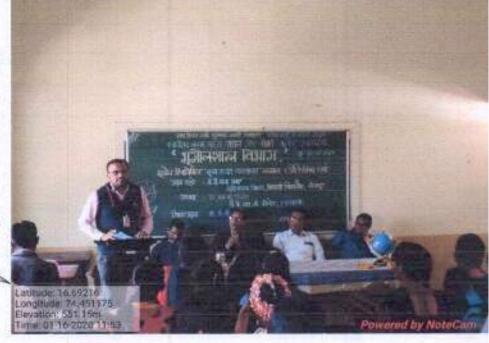

## कार्यक्म पत्रिका

दीप प्रज्वलन व उद्घाटन : अध्यक्ष व प्रमुख पाहुण्यांच्या हस्ते

स्वागत व प्रास्ताविक : भूगोलशास्त्र विभागप्रमुख,

डी.के.ए.एस.सी. कॉलेज, इचलकरंजी

पाहुण्यांची ओळख : प्रा.एस.बी.जाधव भूगोलशास्त्र विभाग डी.के.ए.एस.सी. कॉलेज, इचलकरंजी

प्रमुख पाहूणे : जूँगोलशास्त्र विभाग, शिवाजी विद्यापीठ, कोल्हापुर

प्रा.एम.बी.हिरुगडे अध्यक्ष : उप-प्राचार्य.

डी.के.ए.एस.सी. कॉलेज, इचलकरंजी

प्रा. आर. बी. शिरढोणे आभार : भूगोलशास्त्र विभाग डी.के.ए.एस.सी. कॉलेज, इचलकरंजी

डॉ. अतिश पाटील सूत्रसंचालन : भूगोलशास्त्र विभाग डी.के.ए.एस.सी. कॉलेज, इचलकरंजी

स्थळः बहुउद्देशीय समागृह

उपप्राचार्य प्रा.एम.बी. हिरूगडे अध्यक्षीय मनोगत व्यक्त करत असताना

प्रा - शिरढोणे आभार व्यक्त करत असताना