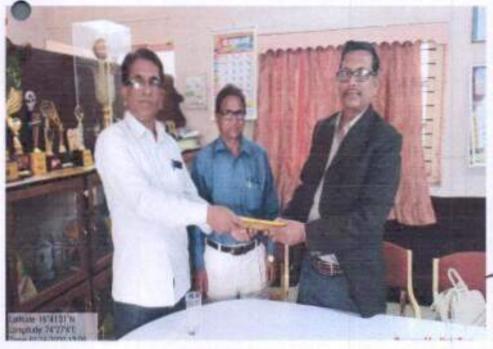

उपप्राचार्य प्रा.एम.बी. हिरूगडे प्रमुख पाहुणे डॉ.डी.एच.पवार यांना पुस्तक भेट देताना

प्रा सिचन जाधव प्रमुख पाहुण्यांची ओळख करून देत असताना

डॉ अतिश पाटील कार्यक्रमाचे सूत्र संचालन करत असताना

प्रमुख पाहुणे डॉ .डी .एच .पवार विद्यार्थ्यांना मार्गदर्शन करत असताना