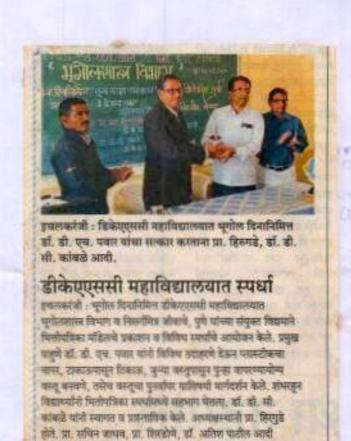

## भौगोलिक प्रतिकृतींचे प्रदर्शन व भित्तीपत्रिका स्पर्धा अहवाल

दि. 16 जानेवारी 2020 रोजी भूगोल दिनानिमित्त डी. के. ए. एस. सी. कॉलेज, इचलकरंजीच्या भूगोलशास्त्र विभाग व निसर्गमित्र जीवाचे, यांच्या संयुक्त विद्यमाने भौगोलिक प्रतिकृतींचे प्रदर्शन व भित्तीपत्रिका स्पर्धांचे आयोजन करण्यात आले.

या कार्यक्रमाचे प्रमुख पाह्णे डॉ. डी. एच. पवार, भ्गोलशास्त्र विभाग, शिवाजी विद्यापीठ, कोल्हापूर यांनी 5R- Reuse, Reduce, Recycle, Reject and Repair यावर सखोल माहिती दिली. तसेच प्लास्टीकचा वापर कर नका, टाकाऊ पासुन टिकाऊ वस्तू तयार करणे, जुन्या वस्तुंपासून पुन्हा वापरण्यायोग्य वस्तू बनवणे, तसेच वस्तुचा पुनर्वापर अशी विविध उदाहरणे देऊन स्पष्ट केले.

कनिष्ठ व वरिष्ठ विभागाच्या एकूण 50 विद्यार्थ्यांनी भिंत्तीपत्रिका स्पर्धेमध्ये सहभाग घेतला होता. त्याचे मूल्यमापन करण्यात आले व पहिले तीन व उत्तेजनार्थ तीन असे एकूण सहा क्रमांक काढण्यात आले.

डॉ. डी. सी. कांबळे, भूगोलशास्त्र विभागप्रमुख यांनी या कार्यक्रमाचा उद्देश व महत्त्व प्रास्ताविक व पाह्ण्यांच्या स्वागतामधे स्पष्ट केले. अध्यक्षीय मनोगतात प्रा. हिरुगडे यांनी भित्तीपत्रिका स्पर्धांचे आयोजन केल्यामुळे विद्यार्थी व समाज सजग राह्न जनजागृती होते असे सांगितले. पाह्ण्यांचा परिचय प्रा. सचिन जाधव, आभार प्रा. शिरढोणे व सूत्रसंचालन डॉ. अतिश पाटील यांनी केले. या उपक्रमासाठी विशेष परिश्रम डॉ. अतिश पाटील, प्रा. सचिन जाधव व श्री. प्रकाश गिरी यांनी घेतले.