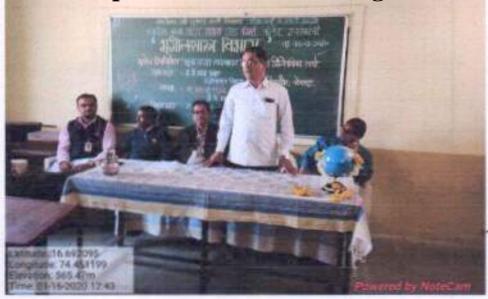

डॉ. अतिश पाटील सूत्रसंचालन : भूगोलशास्त्र विभाग डी.के.ए.एस.सी. कॉलेज, इचलकरंजी

स्थळः बहुउद्देशीय समागृह

उपप्राचार्य प्रा.एम.बी. हिरूगडे अध्यक्षीय मनोगत व्यक्त करत असताना

प्रा - शिरढोणे आभार व्यक्त करत असताना

उपप्राचार्य प्रा.एम.बी. हिरूगडे प्रमुख पाहुणे डॉ.डी.एच.पवार यांना पुस्तक भेट देताना

प्रा सिचन जाधव प्रमुख पाहुण्यांची ओळख करून देत असताना

डॉ अतिश पाटील कार्यक्रमाचे सूत्र संचालन करत असताना

प्रमुख पाहुणे डॉ .डी .एच .पवार विद्यार्थ्यांना मार्गदर्शन करत असताना

या कार्यक्रमाचे प्रमुख पाह्णे डॉ. डी. एच. पवार, भ्गोलशास्त्र विभाग, शिवाजी विद्यापीठ, कोल्हापूर यांनी 5R- Reuse, Reduce, Recycle, Reject and Repair यावर सखोल माहिती दिली. तसेच प्लास्टीकचा वापर कर नका, टाकाऊ पासुन टिकाऊ वस्तू तयार करणे, जुन्या वस्तुंपासून पुन्हा वापरण्यायोग्य वस्तू बनवणे, तसेच वस्तुचा पुनर्वापर अशी विविध उदाहरणे देऊन स्पष्ट केले.

कनिष्ठ व वरिष्ठ विभागाच्या एकूण 50 विद्यार्थ्यांनी भिंत्तीपत्रिका स्पर्धेमध्ये सहभाग घेतला होता. त्याचे मूल्यमापन करण्यात आले व पहिले तीन व उत्तेजनार्थ तीन असे एकूण सहा क्रमांक काढण्यात आले.

डॉ. डी. सी. कांबळे, भूगोलशास्त्र विभागप्रमुख यांनी या कार्यक्रमाचा उद्देश व महत्त्व प्रास्ताविक व पाह्ण्यांच्या स्वागतामधे स्पष्ट केले. अध्यक्षीय मनोगतात प्रा. हिरुगडे यांनी भित्तीपत्रिका स्पर्धांचे आयोजन केल्यामुळे विद्यार्थी व समाज सजग राह्न जनजागृती होते असे सांगितले. पाह्ण्यांचा परिचय प्रा. सचिन जाधव, आभार प्रा. शिरढोणे व सूत्रसंचालन डॉ. अतिश पाटील यांनी केले. या उपक्रमासाठी विशेष परिश्रम डॉ. अतिश पाटील, प्रा. सचिन जाधव व श्री. प्रकाश गिरी यांनी घेतले.