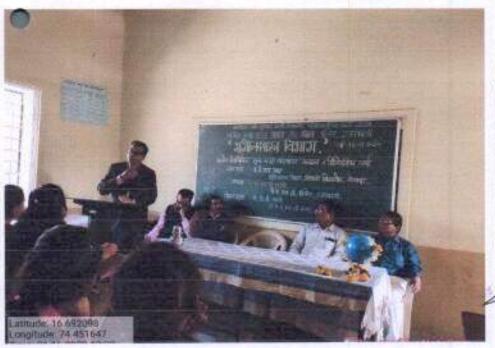

डॉ. अतिश पाटील सूत्रसंचालन : भूगोलशास्त्र विभाग डी.के.ए.एस.सी. कॉलेज, इचलकरंजी

स्थळः बहुउद्देशीय समागृह

उपप्राचार्य प्रा.एम.बी. हिरूगडे अध्यक्षीय मनोगत व्यक्त करत असताना

प्रा - शिरढोणे आभार व्यक्त करत असताना

उपप्राचार्य प्रा.एम.बी. हिरूगडे प्रमुख पाहुणे डॉ.डी.एच.पवार यांना पुस्तक भेट देताना

प्रा सिचन जाधव प्रमुख पाहुण्यांची ओळख करून देत असताना

डॉ अतिश पाटील कार्यक्रमाचे सूत्र संचालन करत असताना

प्रमुख पाहुणे डॉ .डी .एच .पवार विद्यार्थ्यांना मार्गदर्शन करत असताना