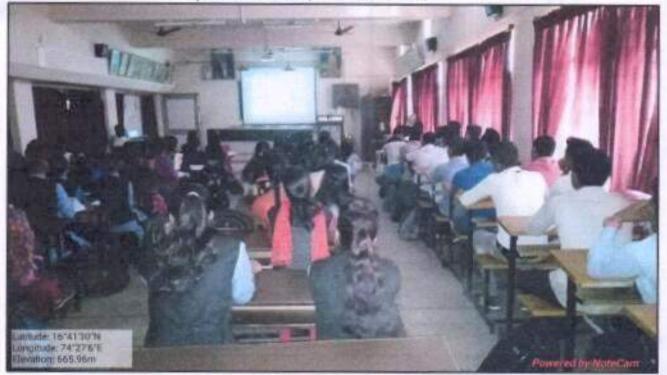

As per the subject cited above, the Department of Computer Science, Computer Application, Geography and Physics is going to jointly organizes 1008th One Day Online Workshop on "Space and Geospatial Techniques: An Introduction (बन्तरिक्ष एवं भृस्यानिक तकनीक : एक परिचय) " for students and faculty members on January 10, 2020.

The said outreach programme is organized by Indian Institute of Remote Sensing, Indian Space Research Organisation (ISRO), Department of Space, Government of India, Dehradun.

So, I request you to please give us the permission to arrange above said workshop at college auditorium.

#### CS NOTICE 80

All the students and faculty members are hereby informed that the Department of Computer Science, Computer Application, Geography and Physics has jointly organized 1009th One Day Online Workshop on 1008th One Day Online Workshop on "Space and Geospatial Techniques: An Introduction (अन्तरिक्ष एवं भूस्थानिक तकनीक : एक परिचय)" on January 10, 2020.

The outreach programme is organized by Indian Institute of Remote Sensing (IIRS), Indian Space Research Organisation (ISRO), Department of Space, Government of India, Dehradun.