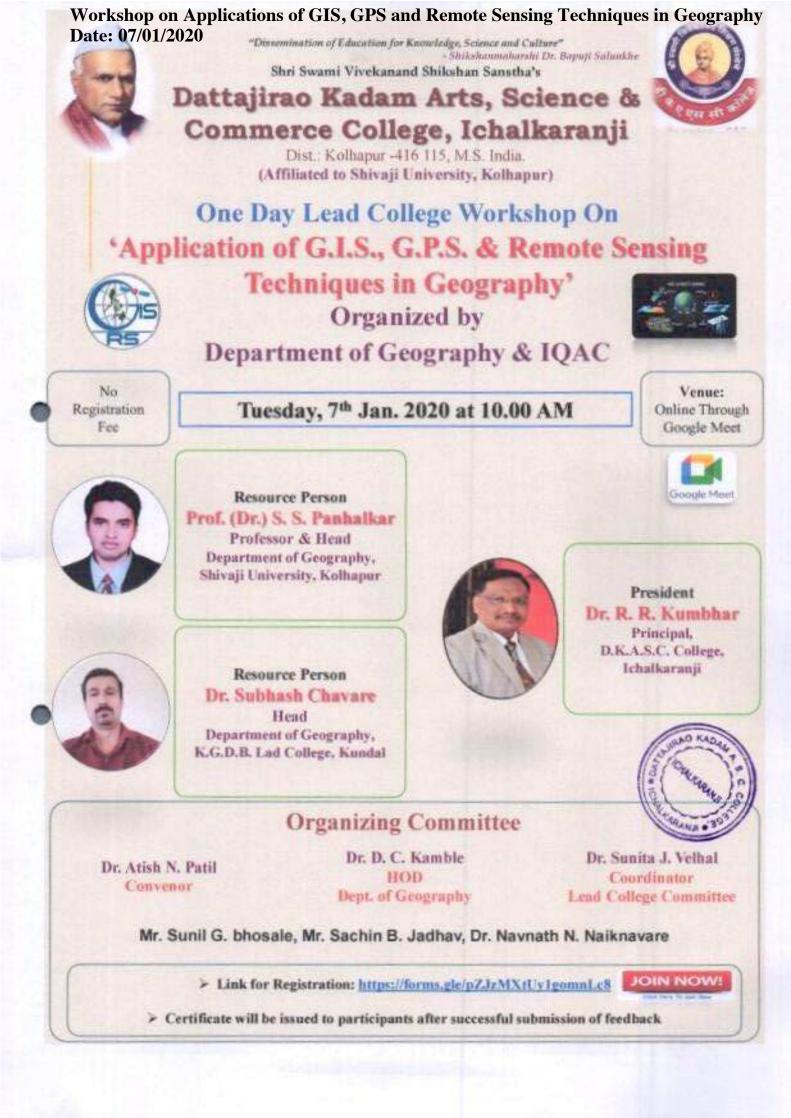

### Workshop on Applications of GIS, GPS and Remote Sensing Techniques in Geography Date: 07/01/2020

## "Application of G.I.S., G.P.S. & Remote Sensing Techniques in Geography"

(Under Lead College Scheme) 7th January 2020

Prof (Dr.) S. S. Panhalkar,

Professor and Head,

Department of Geography.

Shivaji University, Kolhapur

#### Subject: Invitation as Resource Person...

Respected Sir,

With respect to above mentioned subject, it is great pleasure to invite you as a Resource Person for One Day Workshop on 'Application of G.L.S., G.P.S. & Remote Sensing Techniques in Geography' organized under Lead College Scheme of Shivaji University, Kolhapur. The workshop will be held at our college on *Tuesday*, 07<sup>th</sup> January, 2020 at 10.30 am.

Assistant Professor and Head,

Department of Geography,

Krantiagmi G.D.Bapu Lad College, Kundal.

### Subject: Invitation as Resource Person...

Sir,

With respect to above mentioned subject, it is great pleasure to invite you as a Resource Person for One Day Workshop on 'Application of G.L.S., G.P.S. & Remote Sensing Techniques in Geography' organized under Lead College Scheme of Shivaji University, Kolhapur. The workshop will be held at our college on *Tuesday*, 07<sup>th</sup> January, 2020 at 10.30 am.