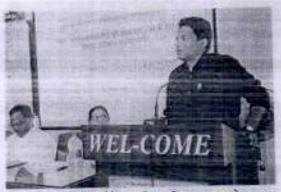

इचलकरंजी : येवील डीकेएएससी महाविद्यालयात भूगोल झास्त विभागातफे एकदिवसीय कार्यझाळेन बोलनाना डॉ. एस. एस. पन्हाळकर आगी.

#### डीकेएएससी महाविद्यालयात कार्यशाळा

इजल्दकरोजी : पेचील डीवेस्स्समसे महाविद्यालयात भूगोल वास्त विद्याणावर्षे ज्याणे महाविद्यालयांतर्गत जीस्सआय, जोपीयस व सुदुर संवेदन तवज्ञानसाठा भूगोल काल्याम वरस' या विषयावर एकदिवसीय कार्यप्राज्य झाली. या. सुभाष चवरे योनी भूगोल शास्त्रातील गराध्यनसाठी चारत्व्य जण्डान्या विश्विष पद्धती व सर्वप्रत्वे अन् संवर्षाणींचा माहिती देवल आर्थिक, सामाधिक, आरोम्प य शेतीविषयक संवर्षाण से दिवाल्यवाती या तंत्रद्वानगंचा करम वर्षाणिक शाखांसप्रे विविध संसर्थाचे निरावरण करण्यासाठी श्रेणतिच योग्य नम्हन करणत्याही शाधेहतील विद्यार्थ्याला याग्यस्ते केरिज्य कत्वत गेते, जम्मे डॉ. सून. एस. जन्ताळकर यांचे सॉगितले, या कार्यप्राठित शाहरं व जीसरातील १ महानिद्यालयातील विद्यार्थ्याते विद्यार्थ्याले केरिज्य कत्वत गेते, जम्मे डॉ. सून. एस. जन्ताळकर यांचे सॉगितले, या कार्यप्राठित शाहरं व जीसरातील १ महानिद्यालयातील विद्यार्थ्याते सिक्स करता गेते, जम्मे डॉ. सून. एस. जन्ताळकर यांचे सॉगितले, या कार्यप्राठित शाहरं व जीसरातील १ महानिद्यालयातील विद्यार्थ्याती सामाध्यते साह्य, तो लाग्यलक, डॉ. झाहीश पाठील आन्द्री त्रांगित्वालयातील विद्यार्थ्यात्वे, डॉ. सुन्दित तो धरिव्यक्त जीव्यक्त