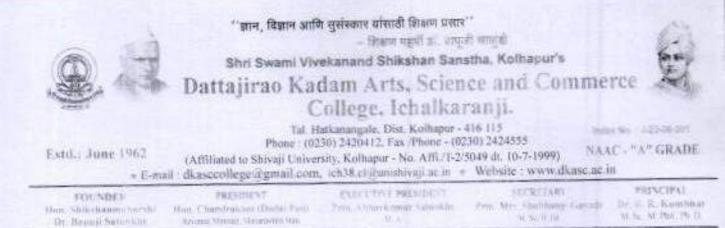

Hon.Shri. Annasaheb Dange Arts, Commerce

& Science College, Hatkanangale.

Est. 20 JUNE 1998 Tal. Hatkanangale, Dist. Kolhapur 416 409 (MAHARASHTRA) Permanent Attiliation : UGC-2(f) & 12 (b) (Affiliated to Shivaji University, Kolhapur) Junior College Index No. 23 os 022