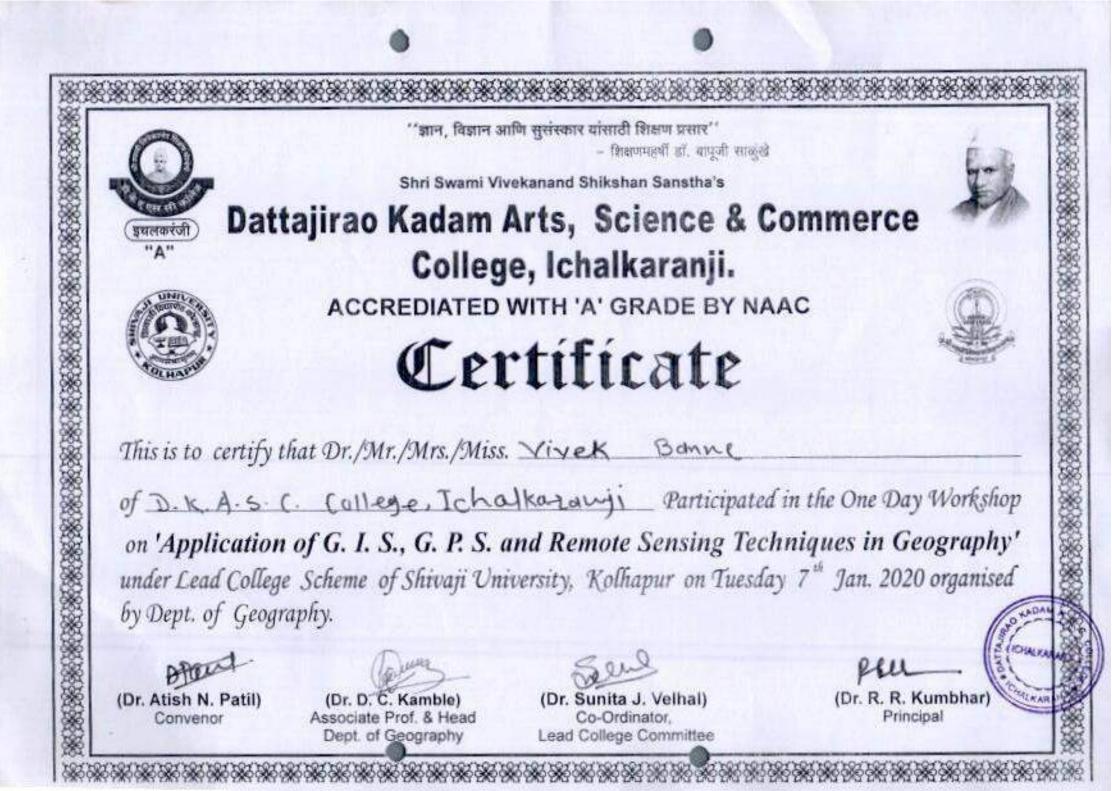

#### Subject: Invitation as Resource Person...

Respected Sir,

With respect to above mentioned subject, it is great pleasure to invite you as a Resource Person for One Day Workshop on 'Application of G.L.S., G.P.S. & Remote Sensing Techniques in Geography' organized under Lead College Scheme of Shivaji University, Kolhapur. The workshop will be held at our college on *Tuesday*, 07<sup>th</sup> January, 2020 at 10.30 am.

#### Subject: Appreciation Letter...

Respected Sir,

I would like to take this opportunity to thank you on behalf of our college for participating as Resource Person at the One Day Workshop on 'Application of G.I.S., G.P.S. & Remote Sensing Techniques in Geography' organized under Lead College Scheme of Shivaji University, Kolhapur held on *Tuesday*, 07<sup>th</sup> January, 2020.

Attendance

'अग्रणी महाविद्यालय योजने अंतर्गत एकदिवसीय कार्यशाळा अहवाल'

दि .07 जानेवारी 2020 रोजी डी .के .ए .एस .सी .कॉलेज, इचलकरंजी येथे भूगोलशास्त्र विभागमार्फत अगणी महाविद्यालय योजने अंतर्गत शिवाजी विद्यापीठ, कोल्हापूर यांच्या संयुक्त विद्यमाने 'भूगोलशास्त्रातील जी आय .एस ., जी .पी .एस . व रिमोट सेनिंग तंत्रांचा वापर' या विषयावर एकदिवसीय कार्यशाळा आयेजित करण्यात आली होती . या कार्यशाळेचे उदघाटन डॉ .एस .एस .पन्हाळकर, भूगोलशास्त्र विभागपमुख शिवाजी विद्यापीठ, कोल्हापूर यांचे हस्ते व मा .पाचार्य, डॉ .आर .आर .कुंभार, डी .के .ए .एस .सी .कॉलेज, इचलकरंजी यांचे अध्यक्षतेग्वाली झाले . सदर कार्यशाळेच्या पहिल्या सत्राचे साधन व्यक्ती म्हणून डॉ .एस .एस .पन्हाळकर हे होते . त्यांनी जी .आय .एस ., जी .पी .एस . व रिमोट सेन्सिंग तंत्रांचा वापर हा केवळ भूगोलशास्त्रामध्येच नव्हे तर सर्व शास्त्रे, सामाजिक शास्त्रे यांमध्ये युखा विविध समस्यांचे निराकरण करण्यासाठी सद्या प्रकर्षाने केला जाऊ लागला आहे . तसेच कोणत्याही शाखेचा विद्यार्थी जी .आय .एस ., जी .पी .एस . व रिमोट सेन्सिंग या क्षेत्रात आपने करिअर करू शकतो, त्यासाठी कोणतेही वंधन नाही, हे स्पष्ट करत असताना विविध क्षेत्रातले अनेक दाखले देत विविध शाखा व शास्त्रातील विद्यार्थ्याना करिअरच्या विकासाच्या संधी कशा उपलब्ध होऊ शकतात यावद्दल मार्गदर्शन केले .

दुपारच्या मज़ामध्ये पा. मुभाप चवरे, भूगोलशास्त्र विभाग, क्रांतीअगणी जी.डी.वापू लाड कॉलेज, कुंडल यांनी जी. आय.एस. तंत्राचा भूगोलशास्त्रामधील संशोधनासाठी वापरल्या जाणाऱ्या विविध पद्धती व सॉफ्टवेअर संबंधीची महिती देऊन वेगवेगळ्या आर्थिक, सामाजिक, ज़ैक्षणिक, आरोग्य, नागरीकरण व शेती विषयक तसेच हवा, पाणी, जमीन प्रदुपणाविपयी समस्या सोडविण्यासाठी सदर तंत्रज्ञानाचा कसा वापर होईल यासंबंधी सविस्तर महिती या कार्यशाळंत दिली. मा.पाचार्य डॉ.आर.आर.कुंभार यांनी आपल्या अध्यक्षीय भाषणात अशा कार्य शाळा थेऊन विद्यार्थी व शिक्षकांचे तज्ञांकडून उद्द्वोधन झाले पाहिजे. तसेच शिक्षकांनी सजग राहण्यासाठी अशा प्रकारच्या कार्यशाळांची गरज आहे, असे सॉगितले. सदर कार्यशाळेचे समन्ययक डॉ.अतिश पाटील यांनी कार्य कमाची रूपरेपा स्पष्ट केली तर अगणी महाविद्यालय समन्ययक डॉ.सुनिता वेल्हाळ यांनी पास्ताविक केले. भूगोलशास्त्र विभागप्रमुख डॉ.डी.सी.कांथळे यांनी प्रमुख पाहुण्यांची ओळख करूल दिली. तसेच डॉ.एन.एन.नाईकनवरे व प्रा.एस.वी.जाधव यांनी आभार मानले. सदर कार्यशाळेसाठी अगणी महाविद्यालय योजना कार्यक्षेत्रातील एकूण 9 महाविद्यालये सहभागी झाली होती.

#### eport on One-Day Workshop on Remote Sensing Techniques

On January 7, 2020, the Geography Department of D. K.A.S.C. College, in collaboration with Shivaji University, Kolhapur, organized a one-day workshop titled "Utilization of Remote Sensing Techniques." This event was part of the Pioneer College Scheme and was inaugurated by D. MS Panhalkar, Head of the Geography Department at Jiaji University, Kolhapur, along with the college Principal, Dr. R. R. Kumbhar.

The first session of the workshop was led by Dr. S.S. Panhalkar, who emphasized that remote sensing techniques are valuable not only in geography but also across various fields within the social sciences. He discussed the limitless possibilities that remote sensing offers, sharing numerous examples from different disciplines. He encouraged students to explore career development opportunities in this area, highlighting its relevance in addressing a range of problems.

In the afternoon session, Prof. Subhash Vyo from Kanti Agrani G. D. Bapu Lad College, Kundal, introduced participants to various research methods and software used in geography. He explained how these technologies can help tackle economic, social, educational, health, urbanization, and agricultural issues related to air, water, and land pollution.

In his closing remarks, Principal Dr. R.R. Kumbhar stressed the importance of such workshops for both students and faculty, advocating for continued education in these critical areas.

2 2100 100 , 3 AND all 20 20