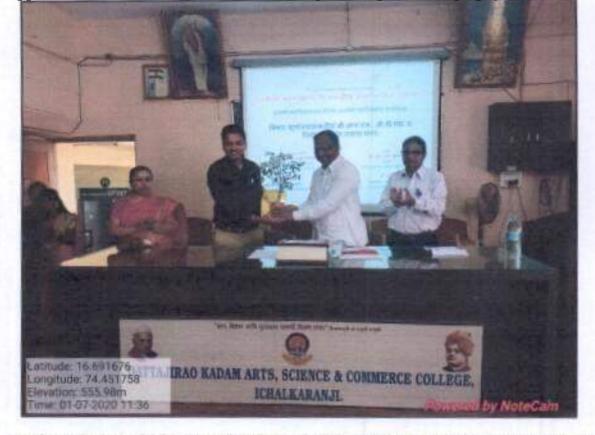

एक दिवसीय कार्यशाळेच्या प्रथम सत्रादरम्यान मार्गदर्शन करताना (डॉ.) एस.एस. पन्हाळकर व समोर सहभागी प्राध्यापक व विद्यार्थी

Date: 07/01/2020

एक दिवसीय कार्यशाळेच्या दुसऱ्या सत्रादरम्यान मार्गदर्शन करताना डॉ. सुभाष चवरे