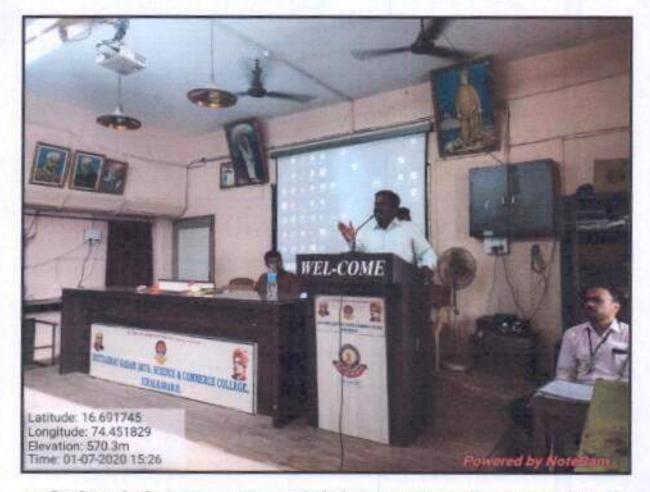

डॉ. अतिश पाटील भूगोलशास्त्र विभाग, डी.के.ए.एस.सी. कॉलेज, इचलकरंजी

पाहुण्यांची ओळख

प्रमुख पाहुणे

आभार

ADAM A

CHALKASAND

अग्रणी महाविद्यालय योजनेंतर्गत एक दिवसीय कार्यशाळेचे उद्धघाटक व मार्गदर्शक प्राध्यापक (डॉ.) एस.एस. पन्हाळकर यांचे स्वागत करताना महाविद्यालयाचे प्राचार्य डॉ. आर. आर. कुंभार, सोबत अग्रणी महाविद्यालय समितीच्या समन्वयक डॉ. सुनिता बेल्हाळ व भूगोलशास्त्र विभाग प्रमुख डॉ. डी.सी.कांबळे

Attendance

'अग्रणी महाविद्यालय योजने अंतर्गत एकदिवसीय कार्यशाळा अहवाल'

दि .07 जानेवारी 2020 रोजी डी .के .ए .एस .सी .कॉलेज, इचलकरंजी येथे भूगोलशास्त्र विभागमार्फत अगणी महाविद्यालय योजने अंतर्गत शिवाजी विद्यापीठ, कोल्हापूर यांच्या संयुक्त विद्यमाने 'भूगोलशास्त्रातील जी आय .एस ., जी .पी .एस . व रिमोट सेनिंग तंत्रांचा वापर' या विषयावर एकदिवसीय कार्यशाळा आयेजित करण्यात आली होती . या कार्यशाळेचे उदघाटन डॉ .एस .एस .पन्हाळकर, भूगोलशास्त्र विभागपमुख शिवाजी विद्यापीठ, कोल्हापूर यांचे हस्ते व मा .पाचार्य, डॉ .आर .आर .कुंभार, डी .के .ए .एस .सी .कॉलेज, इचलकरंजी यांचे अध्यक्षतेग्वाली झाले . सदर कार्यशाळेच्या पहिल्या सत्राचे साधन व्यक्ती म्हणून डॉ .एस .एस .पन्हाळकर हे होते . त्यांनी जी .आय .एस ., जी .पी .एस . व रिमोट सेन्सिंग तंत्रांचा वापर हा केवळ भूगोलशास्त्रामध्येच नव्हे तर सर्व शास्त्रे, सामाजिक शास्त्रे यांमध्ये युखा विविध समस्यांचे निराकरण करण्यासाठी सद्या प्रकर्षाने केला जाऊ लागला आहे . तसेच कोणत्याही शाखेचा विद्यार्थी जी .आय .एस ., जी .पी .एस . व रिमोट सेन्सिंग या क्षेत्रात आपने करिअर करू शकतो, त्यासाठी कोणतेही वंधन नाही, हे स्पष्ट करत असताना विविध क्षेत्रातले अनेक दाखले देत विविध शाखा व शास्त्रातील विद्यार्थ्याना करिअरच्या विकासाच्या संधी कशा उपलब्ध होऊ शकतात यावद्दल मार्गदर्शन केले .