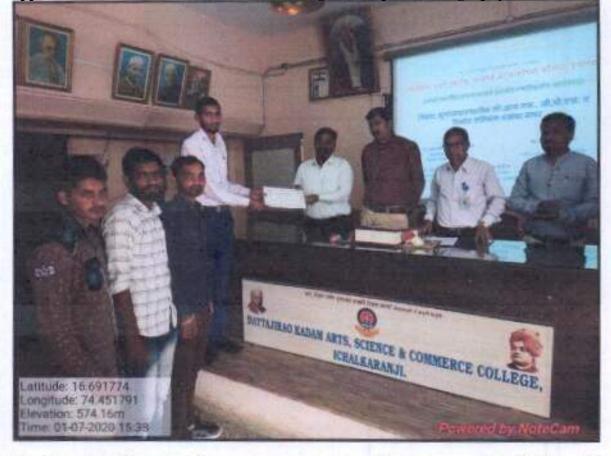

एक दिवसीय कार्यशाळेच्या दुसऱ्या सत्रादरम्यान मार्गदर्शन करताना सदर सत्राचे अध्यक्ष प्रा. आ<u>र एक को</u>रे

Date: 07/01/2020

एक दिवसीय कार्यशाळेचे प्रमाणपत्र वितरण करताना प्रा. आर.एल.कोरे, डॉ. सुभाष चवरे, डॉ. डी.सी.कांबळे व डॉ. एम.ए.पाटील

एक दिवसीय कार्यशाळेचे प्रमाणपत्र वितरण करताना प्रा. आर.एल.कोरे, डॉ. सुभाष चवरे, डॉ. डी.मी क्रॉबलेक, डॉ. एम.ए.पाटील

Date: 07/01/2020

दुरिगांचे तिसिर आयो । विश्य स्वधर्म सूर्वे याहो । Sant Dayaneshwar Shikuhan Sanstha's