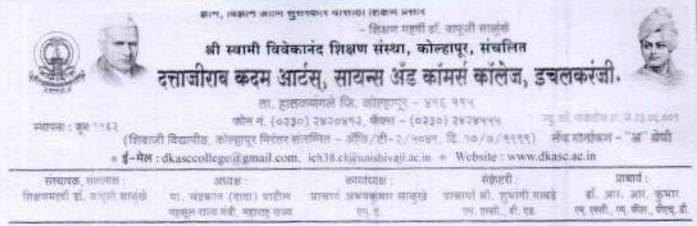

Date: 07/01/2020

"झान, विज्ञान आणि सुसंस्कार यांसाठी शिक्षणप्रसार" - शिक्षणमहर्षी डॉ. बापूजी साळुंखे

श्री. स्वामी विवेकानंद शिक्षण संख्या, कोल्हापूर

# दत्ताजीराव कदम आर्टस्, सायन्स ॲण्ड कॉमर्स कॉलेज,

## इचलकरंजी

अग्रणी महाविद्यालय योजने अंतर्गत एकदिवसीय कार्यशाळा विषय: भूगोलशास्त्रातील जी.आय.एस., जी.पी.एस. व रिमोट सेन्सिंग तंत्रांचा वापर

दिनांक: 07.01.2020

श्री. स्वामी विवेकानंद शिक्षण संस्था, कोल्हापुर

## दत्ताजीराव कदम आर्टस्, सायन्स ॲण्ड कॉमर्स कॉलेज,

## इचलकरंजी

अग्रणी महाविद्यालय योजने अंतर्गत एकदिवसीय कार्यशाळा विषय: भूगोलशास्त्रातील जी.आय.एस., जी.पी.एस. व रिमोट सेन्सिंग तंत्रांचा वापर

दिनांक: 07.01.2020

वेळः सकाळी 10.30 वाजता