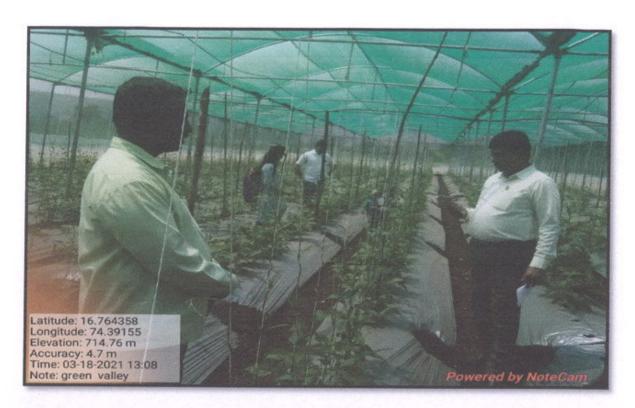

Mr. S. B. Hawale shared their experience of organic farming cultivation technology.

organic farming at Atigare Tal- Hatkangale

Visit to Organic farming at Atigre Tal: Hatkanangale

Discussion with farmers at Organic farming at Atigre Tal: Hatkanangale