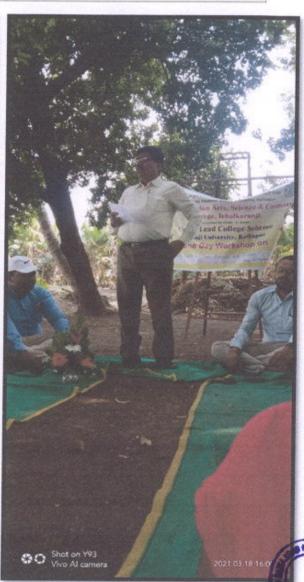

: 11:30 am to onwards

One day workshop on "Organic farming: past, present and future"

Department of Zoology
under Lead College Scheme of Shivaji University,
Kolhapur.

on Thursday, 18th March, 2021

Inaugurated by our Honorable Principal Dr. V. S. Dhekle chief guest and resource persons Mr. S. B. Hawale and Mr. V. S. Tare at Atigare Tal- Hatkangale

Mr. S. B. Hawale shared their experience of organic farming cultivation technology.

organic farming at Atigare Tal- Hatkangale

Visit to Organic farming at Atigre Tal: Hatkanangale

Discussion with farmers at Organic farming at Atigre Tal: Hatkanangale