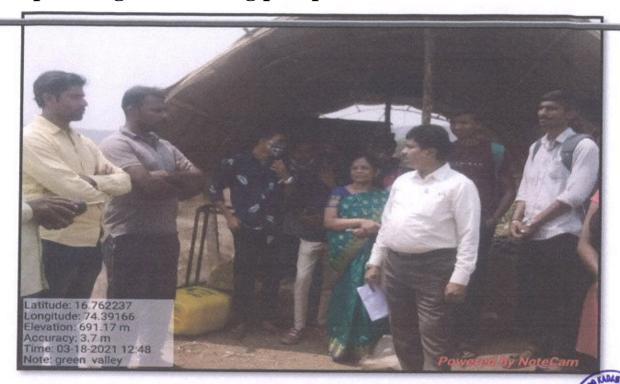

Mr. S. B. Hawale shared their experience of organic farming cultivation technology.

organic farming at Atigare Tal- Hatkangale

Visit to Organic farming at Atigre Tal: Hatkanangale

Discussion with farmers at Organic farming at Atigre Tal: Hatkanangale