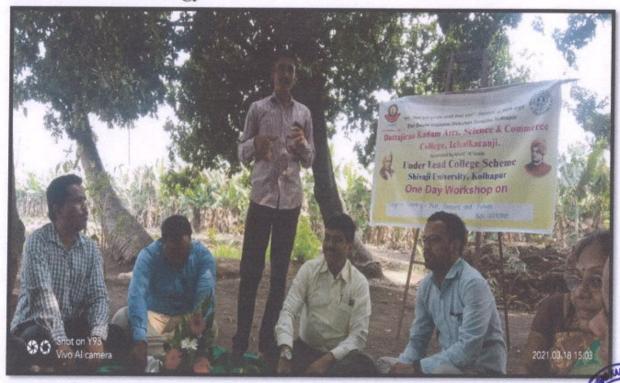

#### Programme Schedule

One day workshop on

"Organic farming: past, present and future"

Organized by

The Department of Zoology under Lead College Scheme of

Shivaji University, Kolhapur

Introduction and of

Dr. P. K. Waghmare

Welcome of Guest

· Chief Guest

1) Mr. Mr. V. V. Tare

Secretory, Shri.Kisan Manch, Alate

2) Mr.S.B.Hawale

President Shri. Kisan Manch, Alate.

President

: Dr. V.S. Dhekale

· Vote of Thanks

Dr. P.P. Pujari

Anchor

Dr. N.H. Shaikh and Dr. R. A. Sanadi,

Venue

Devgonda Sankana Mala Near Kuntugiri,

Aalate

· Time