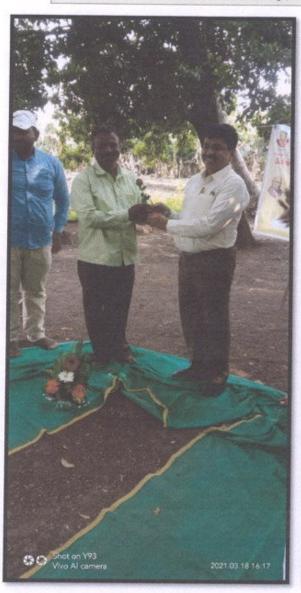

: 11:30 am to onwards

One day workshop on "Organic farming: past, present and future"

Department of Zoology
under Lead College Scheme of Shivaji University,
Kolhapur.

on Thursday, 18th March, 2021

Inaugurated by our Honorable Principal Dr. V. S. Dhekle chief guest and resource persons Mr. S. B. Hawale and Mr. V. S. Tare at Atigare Tal- Hatkangale

Mr. S. B. Hawale shared their experience of organic farming cultivation technology.

organic farming at Atigare Tal- Hatkangale

Visit to Organic farming at Atigre Tal: Hatkanangale

Discussion with farmers at Organic farming at Atigre Tal: Hatkanangale