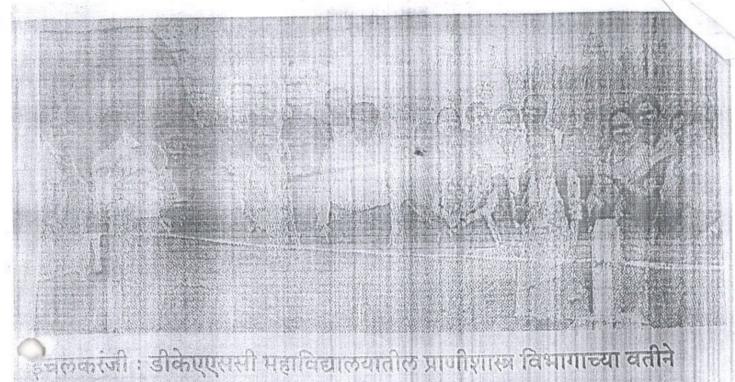

भावोजित कार्य**शाळे**प्रसंगी प्राध्यापक, विद्यार्थी.

## ेंद्रिय शेतीबाबत मार्गेदर्शन

इंग्लकरंजी: डीकेएएससी महाविद्यालयातील प्राणीशास्त्र विभागाच्या वतीने अग्रणी महाविद्यालय अंतर्गत सेंद्रिय शेती आज, काल आणि उद्या या विषयावर कार्यशाळा झाली. आळते (ता. हातकणंगले) येथे झालेल्या विषयावर कार्यशाळा झाली. आळते (ता. हातकणंगले) येथे झालेल्या विषयावरे कार्यशाळा झाले. आळते (विकास टारे, प्राचार्य डॉ. व्ही. एस. वेकळे यांच्याहस्ते झाले. प्रथम सत्रात श्री. हावळे यांनी सेंद्रिय शेतीचे आरोग्यासाठीचे महत्व विशव केले. वितीय सत्रात विकास टारे यांनी देशी प्रिच्या दुधाचे आरोग्यासाठी महत्व व गोमूत्र गाईच्या शेणाचे फायदे यांनी देशी प्रवाल माहिती दिली. प्रास्ताविक डॉ. पी. के. वाघमारे यांनी केले. डॉ. पी. पी. पुजारी यांनी आभार मानले. सूत्रसंचालन डॉ. निलोफर शेख यांनी केले. डॉ. अतिश पार्टील, डॉ. गणबावले, प्रा. डॉ. रेक्स स्वत्री आर्टी अपस्थित होते.