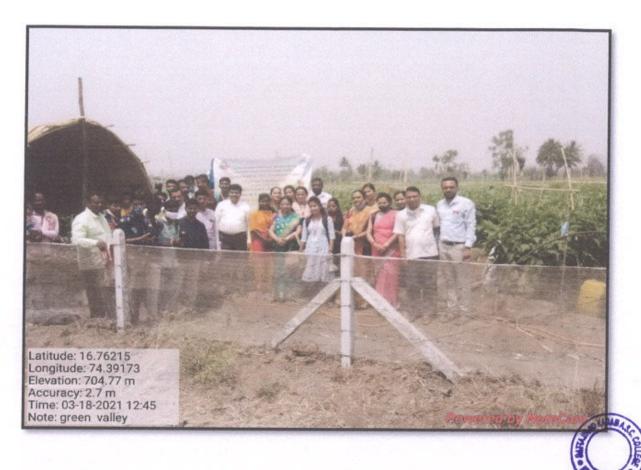

: 11:30 am to onwards

One day workshop on "Organic farming: past, present and future"

Department of Zoology
under Lead College Scheme of Shivaji University,
Kolhapur.

on Thursday, 18th March, 2021

Inaugurated by our Honorable Principal Dr. V. S. Dhekle chief guest and resource persons Mr. S. B. Hawale and Mr. V. S. Tare at Atigare Tal- Hatkangale