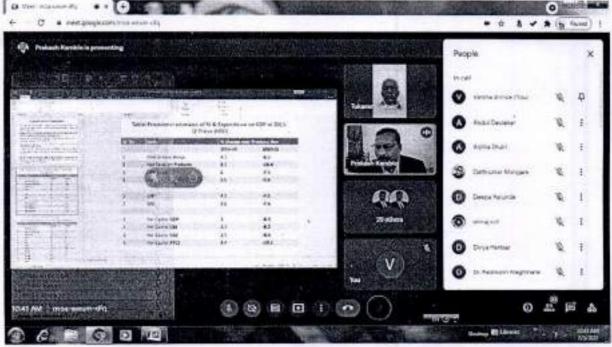

### Workshop on Covid-19 impact on Indian Economy Date: 30/07/2021

अहवाल

दिनांक ०३/०७/२०२१ रोजी आमच्या महाविद्यालयात शिवाजी विद्यापीठ कोल्हापुर अग्रणी महाविद्यालय, योजना श्री विजयसिंह यादव महाविद्यालय पेठ वडगांव क्लस्टर अंतर्गत अर्थशास्त्र विभागाच्यावतीने कोविड १९ चे भारतीय अर्थव्यवस्थेवरील परीणाम या विषयावर एक दिवशीय ऑनलाईन पद्धतीने कार्यशाळा आयोजित केली होती. सदर कार्यशाळेमध्ये प्रमुख वक्ते शिवाजी विद्यापीठ अर्थशास्त्र विभागप्रमुख डॉ. पी. एस. कांबळे यांनी कोवीड १९ चे भारतीय अर्थव्यवस्थेच्या राष्ट्रीय उत्पन्न उपभोगावरील खर्च, सार्वजनिक खर्च, आयात - निर्यात, शेती क्षेत्र, औद्योगिक क्षेत्र, सरकारचे उत्पन्न खर्च या विषयी झालेल्या परिणामाची आकडेवारी देवून चर्चा केली. त्याचा लाभ कार्यशाळेमध्ये सहभागी होणा-या सर्व विद्यार्थ्योनी घेतला.