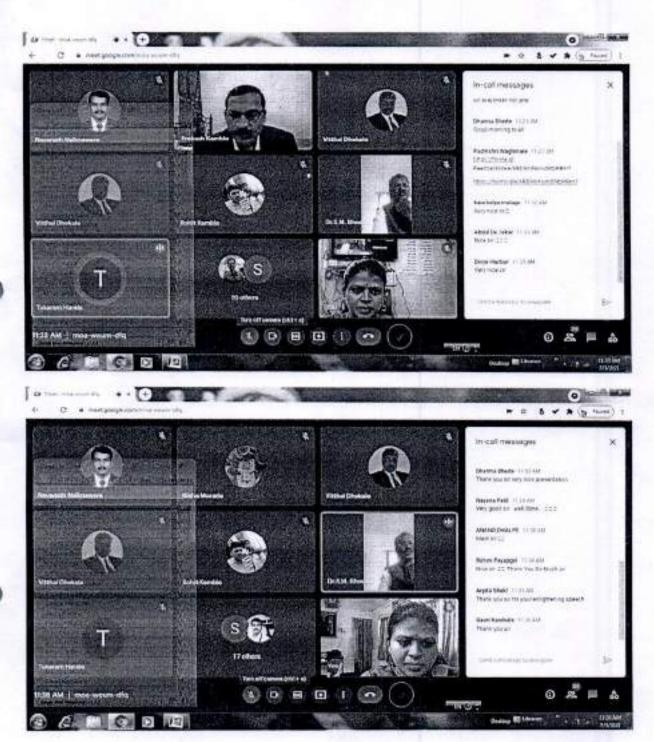

Workshop on Covid-19 impact on Indian Economy Date: 30/07/2021 अमृशी महाविद्यालय अनुशीन त्या दिवसीय कार्यशाळ -119 ने भारतीय अर्थेळावस्थेळील परिवास वेछ न्यकाळी -10.00

Resource person and Participants in online lead college workshop

### Workshop on Covid-19 impact on Indian Economy Date: 30/07/2021

अहवाल

दिनांक ०३/०७/२०२१ रोजी आमच्या महाविद्यालयात शिवाजी विद्यापीठ कोल्हापुर अग्रणी महाविद्यालय, योजना श्री विजयसिंह यादव महाविद्यालय पेठ वडगांव क्लस्टर अंतर्गत अर्थशास्त्र विभागाच्यावतीने कोविड १९ चे भारतीय अर्थव्यवस्थेवरील परीणाम या विषयावर एक दिवशीय ऑनलाईन पद्धतीने कार्यशाळा आयोजित केली होती. सदर कार्यशाळेमध्ये प्रमुख वक्ते शिवाजी विद्यापीठ अर्थशास्त्र विभागप्रमुख डॉ. पी. एस. कांबळे यांनी कोवीड १९ चे भारतीय अर्थव्यवस्थेच्या राष्ट्रीय उत्पन्न उपभोगावरील खर्च, सार्वजनिक खर्च, आयात - निर्यात, शेती क्षेत्र, औद्योगिक क्षेत्र, सरकारचे उत्पन्न खर्च या विषयी झालेल्या परिणामाची आकडेवारी देवून चर्चा केली. त्याचा लाभ कार्यशाळेमध्ये सहभागी होणा-या सर्व विद्यार्थ्योनी घेतला.

दुसरे सत्रातील प्रमूख वक्ते म्हणून डॉ. एस. एम. भोसले सावित्रीबाई फूले महिला महाविद्यालय, सातारा अर्थशास्त्र विभाग प्रमुख यांनी कोविड-१९ चे भारतीय अर्थव्यवस्थेवरील परिणाम या विषयास अनुसरुन जागतिक महामारी त्यामुळे जगाबरोबरच या महामारीने भारतीय अर्थव्यस्थेतील शिक्षण प्रक्रियेवर तसेच या प्रक्रियेमध्ये समाविष्ट असणा-या इतर घटकांवर झालेचे परिणाम पर्यावरणावरील अनकूल परिणाम, कौटुंबिक नाते संबध- त्यातील जिवाळा, दुरावत चाललेले नाते सबंध या महामारीमुळे रोजगार गमावलेल्या लोकांच्या मार्नासकता सरकारच्या माध्यमातून जनतेच्या हितासाठी सुरु केलेल्या योजना इ.

अशा प्रकारे दोन्ही वक्त्यांनी आपल्या चर्चेतृन या कोरोना सारख्या महामारीमुळे भारत सरकारच्या पुढे निर्माणा झालेली आव्हाने या आव्हानावर काय उपाय योजना करता येतील याची सांगोपांग चर्चा केली. या कार्यशाळेत लिड कॉलेज अंतर्गत येणा-या महाविद्यालयातल ५० लोकांनाचा सहभाग नॉदवीला.