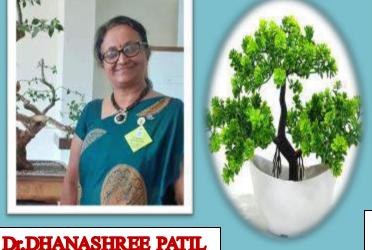

## LETTER OF INVITATION

To. Dr. Dhanashree Sagar Patil Br.Balasaheb Khardekar College, Vengurla

Tal Vengurla. Dist: Sindhudurg - 416516

Subject: Invite as a Resource Person

Respected madam,

We are glad to invite you that Department of Botany is going to organize one day workshop on "Bonsai-An Art of Living" on Saturday, 08/01/2022 at 10:00 am in the Multi-purpose Hall of college under lead college cluster scheme. Hence, we request you to depute your knowledge with our students in the workshop.

## LETTER OF APPRECIATION

To,
Dr. Dhanashree Sagar Patil
Br.Balasaheb Khardekar
College, Vengurla
Tal Vangurla, Dist: Sindbude

Tal Vengurla. Dist: Sindhudurg - 416516

Respected madam,

On behalf of college, I appreciate your contribution as a "Resource Person' for Lead College sponsored one day workshop entitled ""Bonsai-An Art of Living" on Saturday, 08/01/2022. Your lecture enlightened knowledge of students and teachers participated in workshop.

#### **PROGRAMME**

Registration: 10 am to 11 am

Inaugural Function: 11 am to 11.30 am

Introduction & Welcome : Dr. S.T.INGLE

Chief Guest : Prof. (Dr.) V. D. JADHAV

Resource Person : Dr. DHANASHRI PATIL

President : Prof. (Dr.) V. S. DHEKALE

## Lead college One Day Workshop "Bonsai-An Art of Living"

All participants and resource person in online workshop on Bonsai Art of living

Lead college One Day Workshop "Bonsai-An Art of Living"

Resource person Dr. Dhanashree Patil madam is demonstrated the Bonsai technique in online workshop on Bonsai Art of living