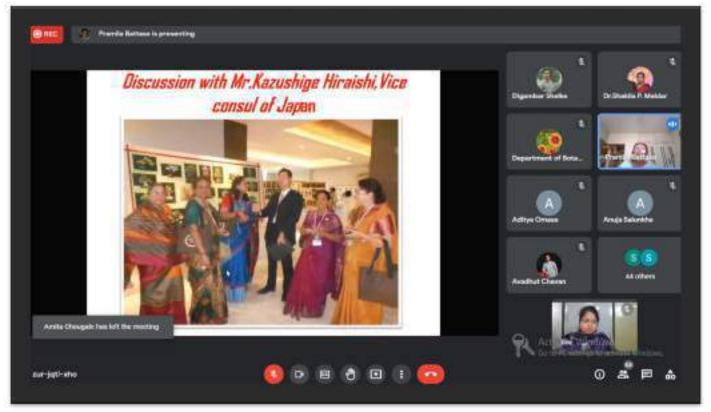

## Lead college One Day Workshop "Bonsai-An Art of Living"

All participants and resource person in online workshop on Bonsai Art of living

Lead college One Day Workshop "Bonsai-An Art of Living"

Resource person Dr. Dhanashree Patil madam is demonstrated the Bonsai technique in online workshop on Bonsai Art of living