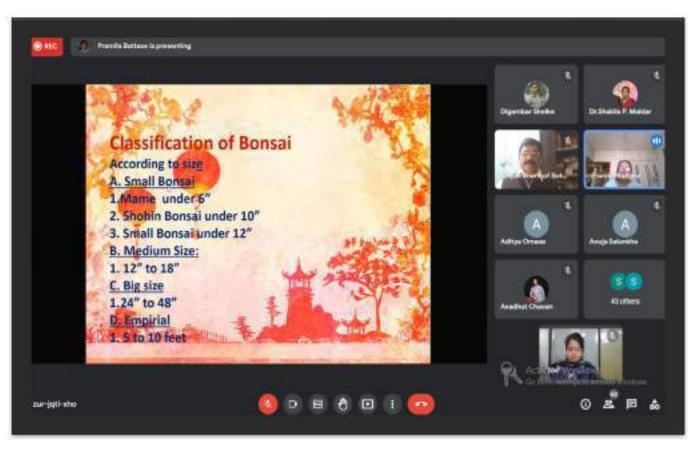

## Lead college One Day Workshop "Bonsai-An Art of Living"

All participants and resource person in online workshop on Bonsai Art of living

Lead college One Day Workshop "Bonsai-An Art of Living"

Resource person Dr. Dhanashree Patil madam is demonstrated the Bonsai technique in online workshop on Bonsai Art of living