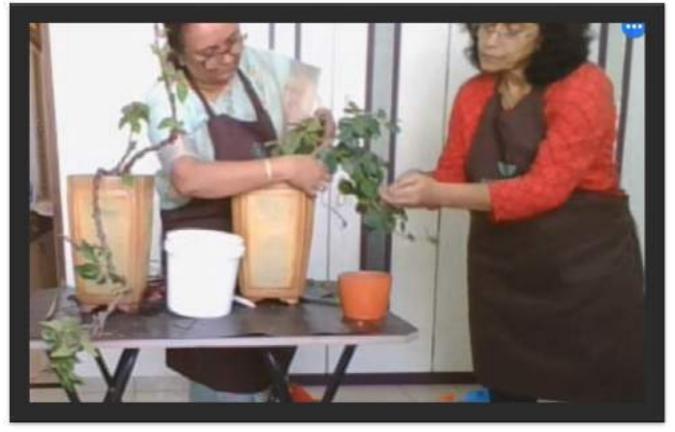

## Lead college One Day Workshop "Bonsai-An Art of Living"

All participants and resource person in online workshop on Bonsai Art of living

Lead college One Day Workshop "Bonsai-An Art of Living"

Resource person Dr. Dhanashree Patil madam is demonstrated the Bonsai technique in online workshop on Bonsai Art of living