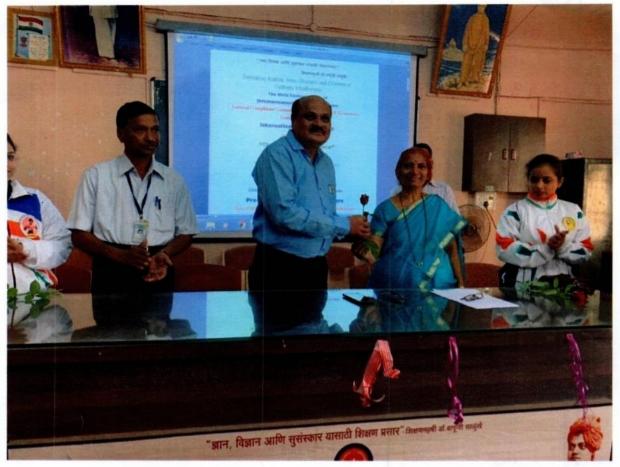

Date: 7th August 2018

The Principal, D.K.A.S.C. College, Ichalkaranii.

Subject: Permission to organise Inaugural function of ICC on Tuesday 7th August 2018 at 10.30 am.

Respected Sir

With respect to above subject, Internal Complaints Committee (ICC) wants to organize Inaugural function of ICC on Tuesday 7th August 2018 at 10.30 am in auditorium. The Chief Guest Hon'ble Mrs. Sharayu Deshmukh, Police Sub-Inspector, Ichalkaranji will guide the girl-students of B.A., B.Com., B.Sc. and B.C.A girl on topic "Self Defence".

#### NOTICE

Date: 11 August 2018

All the girl-students of B.A., B.Com., B.Sc. and B.C.A are hereby informed that Inaugural function of Internal Complaints Committee is organized on Tuesday 7<sup>th</sup>August 2018 at 10.30 am in auditorium. The Chief Guest Hon'ble Mrs. Sharayu Deshmukh, Police Sub-Inspector, Ichalkaranji will guide the students on topic "Self Defence". All should remain present in time.

#### Awareness Programme on "Self Defence"

Day & Date: Tuesday, 7<sup>th</sup>August 2018 Time: 10.30 a.m.

#### Venue: Auditorium

| Welcome & Introduction | Mrs. Shailaja A. Changundi<br>Presiding Officer,                     |  |  |
|------------------------|----------------------------------------------------------------------|--|--|
|                        | Internal Complaints Committee                                        |  |  |
| Chief Guest's Speech   | Hon'ble Mrs. Sharayu Deshmukh,<br>Police Sub-Inspector, Ichalkaranji |  |  |
| President's Speech     | Hon'ble Prin. Dr. Milind Hujare<br>D.K.A.S.C. College, Ichalkaranji  |  |  |
| Guest of Honour        | Prof. V. S. Vandre                                                   |  |  |
| Vote of Thanks         | Mrs. Savita Vedante                                                  |  |  |
| Anchoring              | Dr. Asmita Tapase                                                    |  |  |

To,

Hon'ble Mrs. Sharayu Deshmukh, Police Sub-Inspector, Ichalkaranji

Subject: Invitation as a Chief Guest and Resource Person for Inaugural function of ICC.

Respected Ma'am,

We cordially invite you as a Chief Guest and Resource Person for Inaugural function of Internal Complaints Committee (ICC) organized by Internal Complaints Committee of DKASC college on Tuesday 7<sup>th</sup>August 2018 at 10.30 am. You are expected to deliver lecture on "Self Defence" to girl students to create awareness of safety. We look forward to see you in our college.