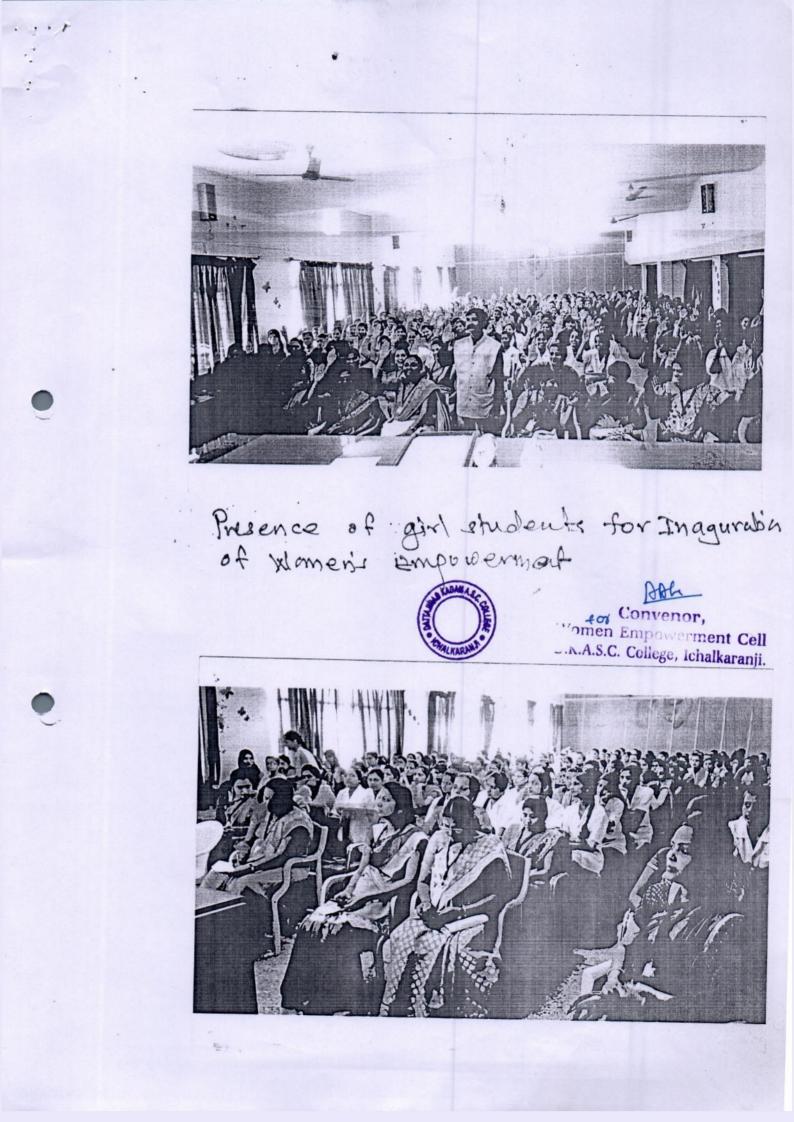

Name of Resource Person(If any):- \_ 8. No. of Faculty Present/ Involved:- All zodogy faculty and members ob women empowerment commit 200 sudente 9. No. of Participants:- ---10. Outcome of Event (Limit 100 words):- We create awareness on adopting hygienic practices amongst women. Student not have access to safe menstrual hygiene products endangening their health, curtailing their Educatio In these awareness camps, there is also g free dismbul of sanitory pad to encourage usage. I minimization of the 11. Photos 5 (in Soft Copy) medical Illness related to reproductive tract infections in women and girls marchman Signature Ju HOD /Orgafizer Convenor W. E. C. Department of Loology Dattajirao Kadam Arts, Science Women Empowerment Cell and Commerce College, D.K.A.S.C. College, Ichalkaranji.







Date: 6<sup>th</sup>March 2019

The Principal, D.K.A.S.C. College, Ichalkaranji.

> Subject: Permission to organise One Day Programme on Taekwondo on Friday 8th March 2019 at 10.30 am.

Respected Sir

With respect to above subject, Internal Complaints Committee (ICC) wants to organize a workshop on the occasion International Women's Day, Friday 8th March 2019 at 10.30 am in auditorium. The Resource persons Hon'ble Ms. Sayali Chivate and Ms. Udhira Pote, Taekwondo Trainer will guide the students on "Art of Self Defence

Please allow us to organise the programme by fulfilling the following requirements.

1. Auditorium for inaugural program.

2. Honorarium, bouquets etc.

Thanking You,

Your's faithfully

Scheingund

Mrs. Shailaja A. Changundi Presiding Officer, Internal Complaints Commit