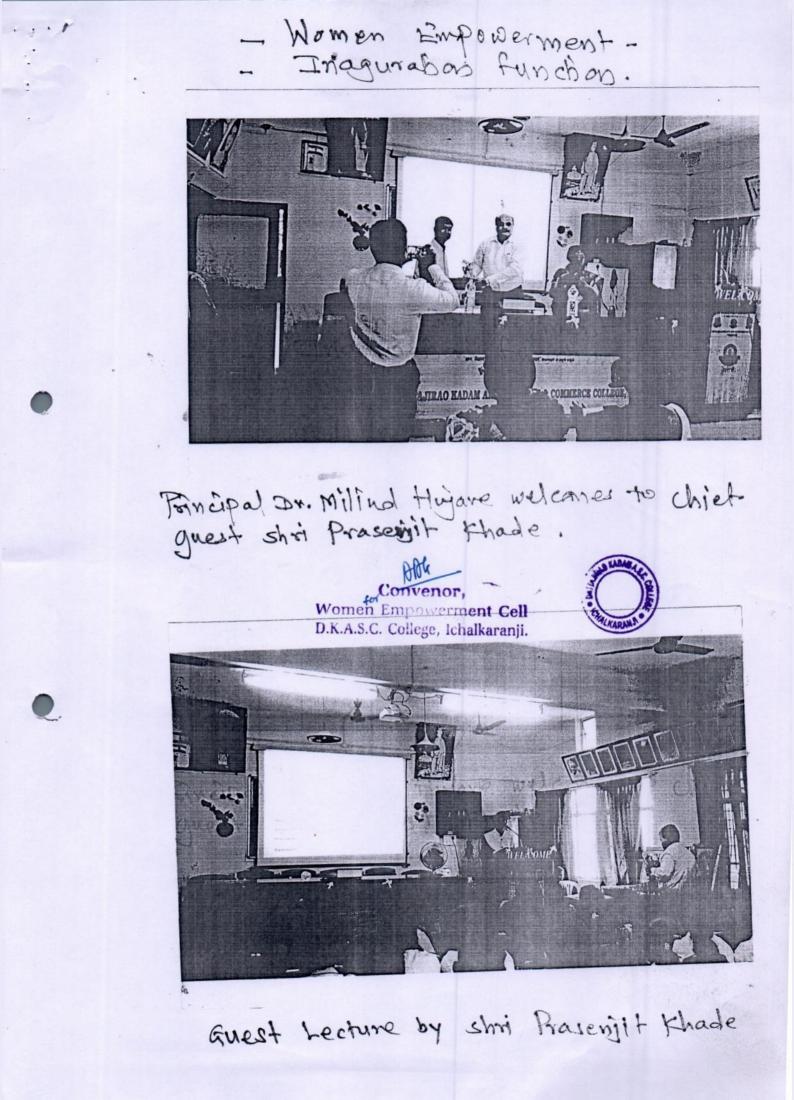

7. Name of Resource Person(If any):- \_ 8. No. of Faculty Present/ Involved:- All zodogy faculty and members ob women empowerment commit 200 sudente 9. No. of Participants:- ---10. Outcome of Event (Limit 100 words):- We create awareness on adopting hygienic practices amongst women. Student not have access to safe menstrual hygiene products endangening their health, curtailing their Educatio In these awareness camps, there is also g free dismbul of sanitory pad to encourage usage. I minimization of the 11. Photos 5 (in Soft Copy) medical Illness related to reproductive tract infections in women and girls marchman Signature Ju HOD /Orgafizer Convenor W. E. C. Department of Loology Dattajirao Kadam Arts, Science Women Empowerment Cell and Commerce College, D.K.A.S.C. College, Ichalkaranji.







Date: 6<sup>th</sup>March 2019

The Principal, D.K.A.S.C. College, Ichalkaranji.

> Subject: Permission to organise One Day Programme on Taekwondo on Friday 8th March 2019 at 10.30 am.

Respected Sir

With respect to above subject, Internal Complaints Committee (ICC) wants to organize a workshop on the occasion International Women's Day, Friday 8th March 2019 at 10.30 am in auditorium. The Resource persons Hon'ble Ms. Sayali Chivate and Ms. Udhira Pote, Taekwondo Trainer will guide the students on "Art of Self Defence

Please allow us to organise the programme by fulfilling the following requirements.

1. Auditorium for inaugural program.

2. Honorarium, bouquets etc.

Thanking You,

Your's faithfully

Scheingund

Mrs. Shailaja A. Changundi Presiding Officer, Internal Complaints Comm