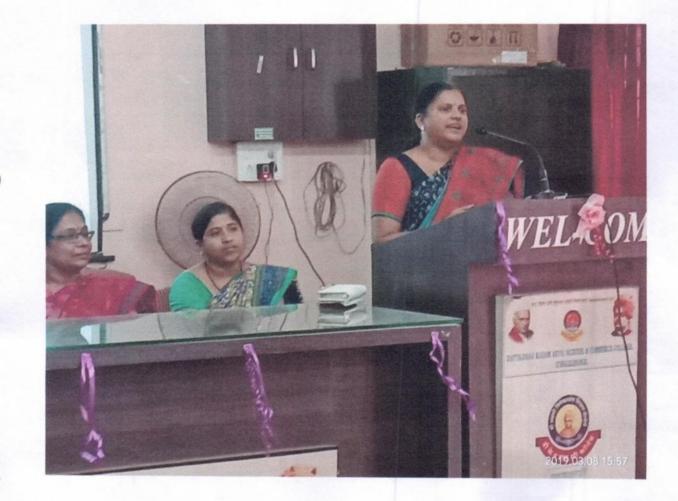

#### Awareness Programme on "Self Defence"

Day & Date: Tuesday, 7<sup>th</sup>August 2018 Time: 10.30 a.m.

#### Venue: Auditorium

| Welcome & Introduction | Mrs. Shailaja A. Changundi<br>Presiding Officer,                     |  |  |
|------------------------|----------------------------------------------------------------------|--|--|
|                        | Internal Complaints Committee                                        |  |  |
| Chief Guest's Speech   | Hon'ble Mrs. Sharayu Deshmukh,<br>Police Sub-Inspector, Ichalkaranji |  |  |
| President's Speech     | Hon'ble Prin. Dr. Milind Hujare<br>D.K.A.S.C. College, Ichalkaranji  |  |  |
| Guest of Honour        | Prof. V. S. Vandre                                                   |  |  |
| Vote of Thanks         | Mrs. Savita Vedante                                                  |  |  |
| Anchoring              | Dr. Asmita Tapase                                                    |  |  |