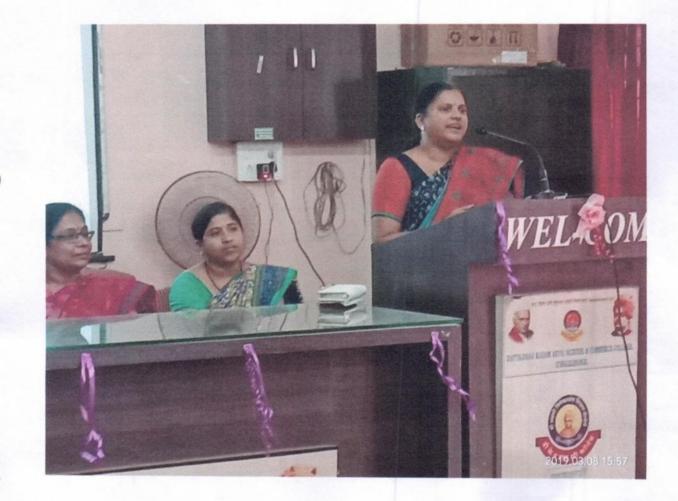

Activities conducted by Women Empowerment Cell

| Sr.<br>No. | Date                  | Title of Activity                                                                              | Beneficiary<br>students |  |  |
|------------|-----------------------|------------------------------------------------------------------------------------------------|-------------------------|--|--|
|            | Academic Year 2018-19 |                                                                                                |                         |  |  |
| 1.         | 07/08/2018            | Lecture on Self Defence                                                                        | 90                      |  |  |
| 2.         | 11/12/2019            | Guest Lecture on 'Jagar Yuvati cha' Female<br>Counselling                                      | 142                     |  |  |
| 3.         | 29/12/2018            | Guest Lecture on 'Women Health and Hygine'                                                     | 200                     |  |  |
| 4.         | 08/03/2019            | Guest Lecture on 'Art of Self Defence'<br>Taekwondo Martial Arts Demo                          | 50                      |  |  |
| 5.         | 08/03/2019            | International Women's Day Celebration<br>Felicitation of Ladies Faculty and Elocution<br>Event | 84                      |  |  |