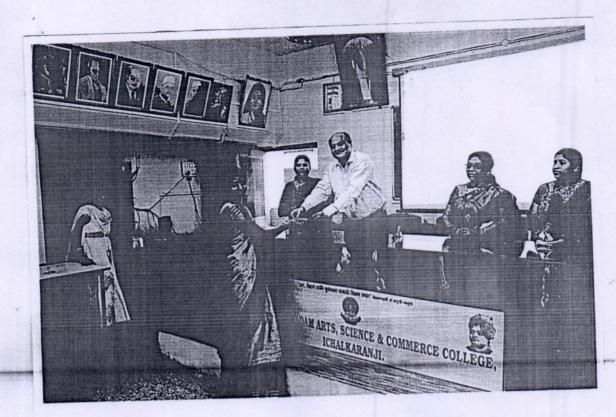

Date: 7th August 2018

The Principal, D.K.A.S.C. College, Ichalkaranii.

Subject: Permission to organise Inaugural function of ICC on Tuesday 7th August 2018 at 10.30 am.

Respected Sir

With respect to above subject, Internal Complaints Committee (ICC) wants to organize Inaugural function of ICC on Tuesday 7th August 2018 at 10.30 am in auditorium. The Chief Guest Hon'ble Mrs. Sharayu Deshmukh, Police Sub-Inspector, Ichalkaranji will guide the girl-students of B.A., B.Com., B.Sc. and B.C.A girl on topic "Self Defence".

#### NOTICE

Date: 11 August 2018

All the girl-students of B.A., B.Com., B.Sc. and B.C.A are hereby informed that Inaugural function of Internal Complaints Committee is organized on Tuesday 7<sup>th</sup>August 2018 at 10.30 am in auditorium. The Chief Guest Hon'ble Mrs. Sharayu Deshmukh, Police Sub-Inspector, Ichalkaranji will guide the students on topic "Self Defence". All should remain present in time.

#### Awareness Programme on "Self Defence"

Day & Date: Tuesday, 7<sup>th</sup>August 2018 Time: 10.30 a.m.

#### Venue: Auditorium

| Welcome & Introduction | Mrs. Shailaja A. Changundi<br>Presiding Officer,                     |  |  |
|------------------------|----------------------------------------------------------------------|--|--|
|                        | Internal Complaints Committee                                        |  |  |
| Chief Guest's Speech   | Hon'ble Mrs. Sharayu Deshmukh,<br>Police Sub-Inspector, Ichalkaranji |  |  |
| President's Speech     | Hon'ble Prin. Dr. Milind Hujare<br>D.K.A.S.C. College, Ichalkaranji  |  |  |
| Guest of Honour        | Prof. V. S. Vandre                                                   |  |  |
| Vote of Thanks         | Mrs. Savita Vedante                                                  |  |  |
| Anchoring              | Dr. Asmita Tapase                                                    |  |  |