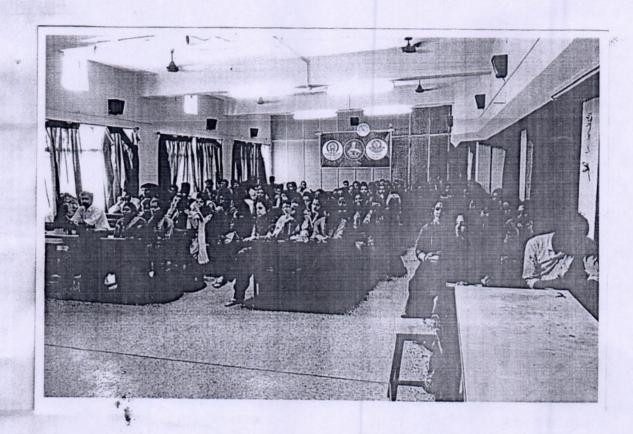

#### NOTICE

Date: 11 August 2018

All the girl-students of B.A., B.Com., B.Sc. and B.C.A are hereby informed that Inaugural function of Internal Complaints Committee is organized on Tuesday 7<sup>th</sup>August 2018 at 10.30 am in auditorium. The Chief Guest Hon'ble Mrs. Sharayu Deshmukh, Police Sub-Inspector, Ichalkaranji will guide the students on topic "Self Defence". All should remain present in time.

#### Awareness Programme on "Self Defence"

Day & Date: Tuesday, 7<sup>th</sup>August 2018 Time: 10.30 a.m.

#### Venue: Auditorium

| Welcome & Introduction | Mrs. Shailaja A. Changundi<br>Presiding Officer,                     |  |  |
|------------------------|----------------------------------------------------------------------|--|--|
|                        | Internal Complaints Committee                                        |  |  |
| Chief Guest's Speech   | Hon'ble Mrs. Sharayu Deshmukh,<br>Police Sub-Inspector, Ichalkaranji |  |  |
| President's Speech     | Hon'ble Prin. Dr. Milind Hujare<br>D.K.A.S.C. College, Ichalkaranji  |  |  |
| Guest of Honour        | Prof. V. S. Vandre                                                   |  |  |
| Vote of Thanks         | Mrs. Savita Vedante                                                  |  |  |
| Anchoring              | Dr. Asmita Tapase                                                    |  |  |