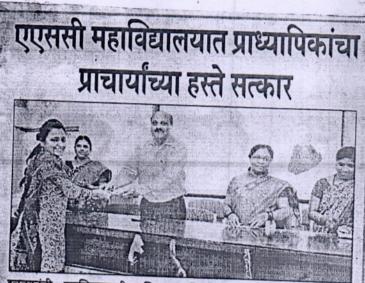

Activities conducted by Women Empowerment Cell

| Sr.<br>No. | Date                  | Title of Activity                                                                              | Beneficiary<br>students |  |  |
|------------|-----------------------|------------------------------------------------------------------------------------------------|-------------------------|--|--|
|            | Academic Year 2018-19 |                                                                                                |                         |  |  |
| 1.         | 07/08/2018            | Lecture on Self Defence                                                                        | 90                      |  |  |
| 2.         | 11/12/2019            | Guest Lecture on 'Jagar Yuvati cha' Female<br>Counselling                                      | 142                     |  |  |
| 3.         | 29/12/2018            | Guest Lecture on 'Women Health and Hygine'                                                     | 200                     |  |  |
| 4.         | 08/03/2019            | Guest Lecture on 'Art of Self Defence'<br>Taekwondo Martial Arts Demo                          | 50                      |  |  |
| 5.         | 08/03/2019            | International Women's Day Celebration<br>Felicitation of Ladies Faculty and Elocution<br>Event | 84                      |  |  |