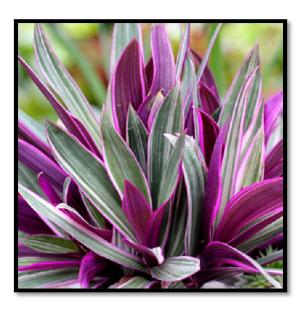

## **DEPARTMENT OF BOTANY**

Botanical Name: Tradescantia spathacea Sw.

Family: Commelinaceae

Common name: Rheo

## **General characters:**

1. This plant bears white flowers with purple bracts.

**2.** The leaves are sword like shaped.

**3.** The leaves are green in colour.

4. This plant has short stems.

5. This plant is used for treatment of cough.