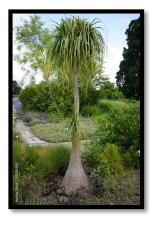

## **DEPARTMENT OF BOTANY**

Botanical Name: Beaucarnia recurvata (K. Koch & Fintelm) Lem.

Family: Asparagaceae.

Common name: Ponytail palm.

## **General characters:**

- It is evergreen perennial plant. -It has noticeable expanded caudex.
- The bark is smooth
- The leaves are green lineal, flat or slightly ridged.
- It is a caudex tree Primarily grow in desert biame or dry shurmaland.
- It has green Swollen trunk base.
- It has dark green leaves.
- The fat trunk base stores water.