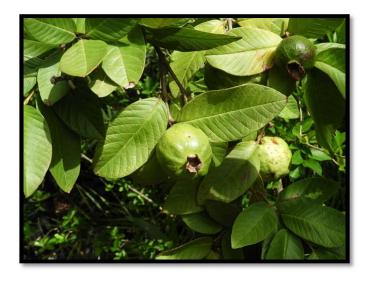

## **DEPARTMENT OF BOTANY**

Botanical Name: Psidium guajava L.

Family: Myrtaceae

Common name: Peru

## **General characters:**

1. This is an evergreen tree.

2. This plant bears fruits that we can eat easily.

3. This plant traditionally used as medicinal plant.

**4.** This plant is used for treatment of gastrointestinal diseases.