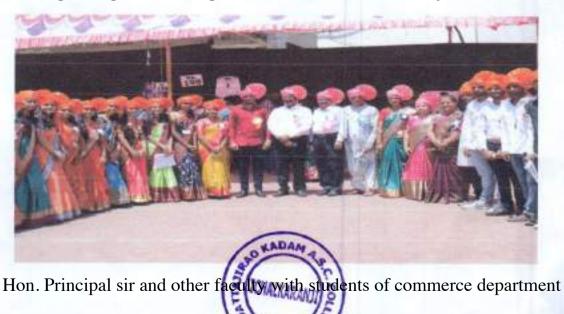

Topic: Trade Fair Venue: College Campus Date: 29/03/2023 Class: B.Com&B.Com IT

Inaugurating function in presence of Mr. Saurabh Shetty Trade fair 2023

OMINARAND

Hon. Principal sir and other faculty with students of commerce department