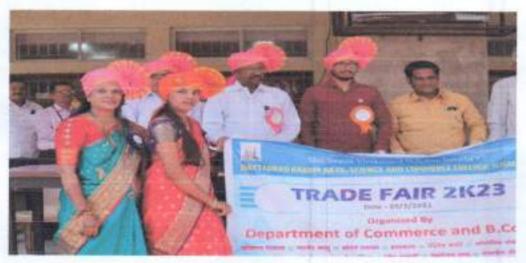

"Dissemination of education through Knowledge, Science and Culture".

Shri Swami Vivekanand Shikshan Sanstha's

Dattajirao Kadam Arts, Science & Commerce College, Ich.

B.Com & B.Com IT (2022-23)

**Trade Fair** 

Topic: Trade Fair Venue: College Campus Date: 29/03/2023 Class: B.Com&B.Com IT

Inaugurating function in presence of Mr. Saurabh Shetty Trade fair 2023

OMINARAND

Hon. Principal sir and other faculty with students of commerce department