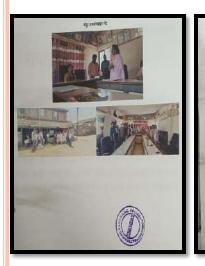

"or Ber of states and from and

भी. स्वामी विवेकानंद विक्रण संस्था, कोल्हापुर संचलित

दत्ताजीराव कदम आर्ट्स, सायन्स अण्ड कॉमर्स कॉलेज, इचलकरंजी.

राज्यशास्त्र विभाग

Field Visit to Chandur Grampanchayat, Chandur.

'अन विजन वाले कुलकर राज्यते किला असन'

ग्रामपंचायतीस भेट दिली वावेळी सर्व अभ्यासक विद्यार्थ्यांनी ग्रामपंचायतीचे कसे चालते पाबहल माहिती घेतली. तसेच गावच्या विकासकामांचा आडावा घेतला. यावेळी त्यांना गावचे सरपंच सौ.स्नेहल कांबळे, ग्रामसेवक श्री बी की कॉबळे व ग्रामपंचायत सदस्यांचे मार्गदर्शन लाभले. या अभ्यास भेटीमध्ये २३ विद्यार्थी सहभागी झाले.