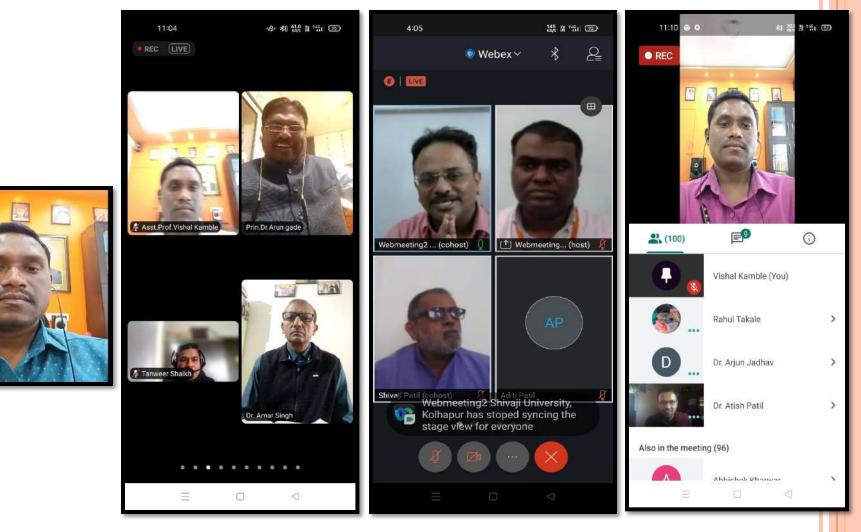

## USE OF ICT IN TEACHING-LEARNING PROCESS-ONLINE LECTURES (ZOOM PLATFORM)

#### NAME OF THE TEACHER - MR. VISHAL L. KAMBLE