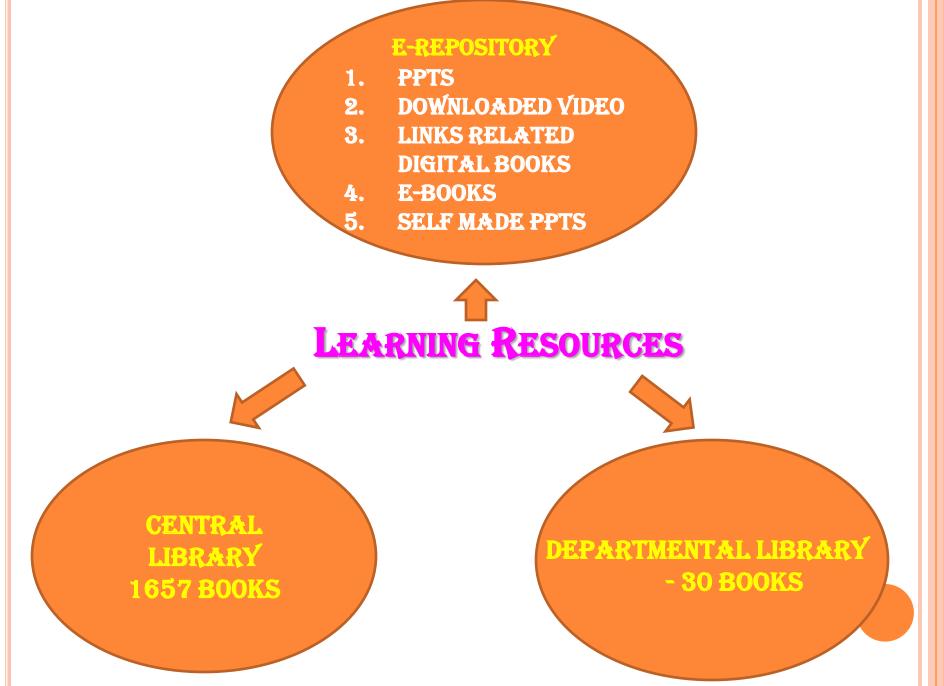

) | 18                   | 18                    |
|          | Political Campaigns & Development<br>of Political Leadership.         | <b>2018-19</b><br>(03/12/2018 To<br>29/12/2018) | 29                   | 29                    |

### **COC CERTIFICATES** (2018 TO 2023)







Ichalkaranji Tal. Hatkanangale Dist. Kolhapur (M.S) India. NAAC Accredited "A" Grade

#### Department of Political Science

Career Oriented Certificate Course "Political Campaigns & Development of Political Leadership" CERTIFICATE

This is to certify that Shi /Miss/Smi Chavan Onkar Anti Class. B. A III has successfully and satisfactorily completed the Career Oriented Certificate Course entitled "Political Campaigns & Development of Leadership" during the academic year 2018;19. LATWISTIN Karrible

Dr. Mind Husard