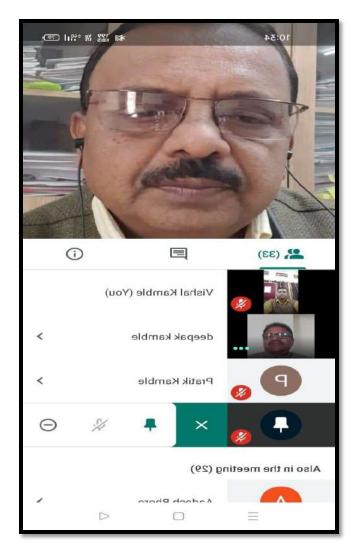

### USE OF ICT IN TEACHING-LEARNING PROCESS -ONLINE LECTURES (GOOGLE MEET)

#### NAME OF THE TEACHER – DR. V. B SHINDE