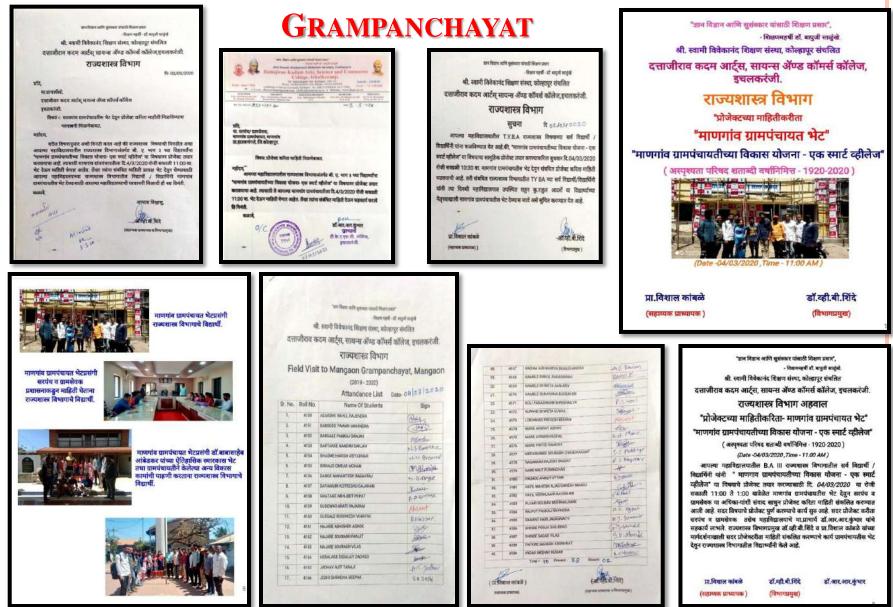

AFON STOR STOLES 15 4161 मेथिन विमाल भाषाद interne. <127 केंद्रामा सीकान जावली 6130 मोन्सिय सालाली बोर्ड्स andy 12 ANT. 4209 12331 43010 01213 Alent ( ज्ञा.पी.एम.देशमुख) (मा.आर.भारले) (प्रा.विशास कांबळे)



'अन विजन वाले कुलकर राज्यते किला असन'

ग्रामपंचायतीस भेट दिली वावेळी सर्व अभ्यासक विद्यार्थ्यांनी ग्रामपंचायतीचे कसे चालते पाबहल माहिती घेतली. तसेच गावच्या विकासकामांचा आडावा घेतला. यावेळी त्यांना गावचे सरपंच सौ.स्नेहल कांबळे, ग्रामसेवक श्री बी की कॉबळे व ग्रामपंचायत सदस्यांचे मार्गदर्शन लाभले. या अभ्यास भेटीमध्ये २३ विद्यार्थी सहभागी झाले.

(मा.विशाल कांबळे)

प्रमुख, सञ्चलक मिला, म. ३. ९. स. सी. व्याल, उद्या हिर, प्रोल्डानु,

# **FIELD VISIT 2021-22**

### TO OBSERVE FUNCTIONING OF THE TAKWADE GRAMPANCHAYAT



# **FIELD VISIT 2019-20**

#### **TO OBSERVE FUNCTIONING OF THE MANGAON**



# FIELD VISIT 2018-19

#### TO OBSERVE FUNCTIONING OF THE ICHALKARANJI MUNICIPAL COUNCIL



(Marrie Langers & Generality)

## STUDENTS RESEARCH PROJECT CERTIFICATES

|         | -          | CIMITICIA                                                                                         |                                           | -               |
|---------|------------|---------------------------------------------------------------------------------------------------|-------------------------------------------|-----------------|
| त्ताजीर | भी स       | । विशास आणि सुराध्यवर वाजाल<br>- विश<br>वामी विवेककंड विशाम अल्डा, व<br>1 आर्टम, सार्यान्स व कॉमर | १९९४४९मी दर्श खापुज<br>बेल्डापूर संवारिका |                 |
|         |            | प्रसाधित करण्यात केते ।