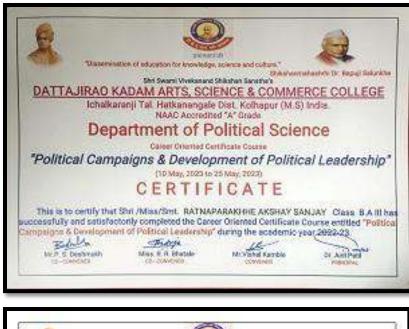

6. To create awareness among the students about Political campaign's & Development of Political Leadership.7. To organize Subject related workshops and guest lectures for career enhancement.

8.To produce all qualities of political leadership and administrative servants.