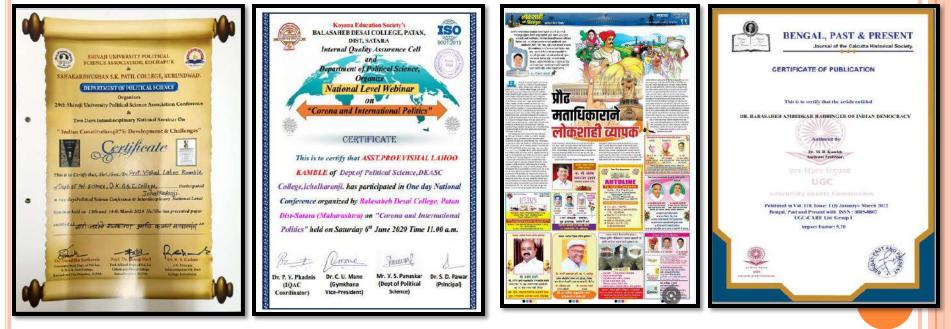

## FACULTY RESEARCH PUBLICATION

| Sr.<br>No. | Name                       | Name of the Journal                                                                                                         | Conference /<br>Seminar                             | Five<br>Years | Total |
|------------|----------------------------|-----------------------------------------------------------------------------------------------------------------------------|-----------------------------------------------------|---------------|-------|
| 1)         | Mr. Vishal L.<br>Kamble    | <ol> <li>1.Novjot</li> <li>2. IJPSD</li> <li>3. Sahakari Maharashtra<br/>etc.</li> <li>4. Proceeding etc.</li> </ol>        | International -2<br>National - 8<br>State level - 7 | 07            | 17    |
| 2)         | Dr. Mohan R.<br>Kamble     | <ol> <li>Bengal Past &amp; Present<br/>journal of the Calcutta<br/>historical society-1</li> <li>Proceeding etc.</li> </ol> | International - 2National- 3State level- 2          | 07            | 07    |
| 3)         | Dr. Minakshi<br>G. Minache | <ol> <li>Navjot</li> <li>Proceeding etc .</li> </ol>                                                                        | National - 08                                       | 08            | 10    |

### FACULTY RESEARCH PAPER PRESENTATION & PARTICIPATION

| Sr.<br>No. | Name                       | Presented paper in<br>Conference /<br>Seminar / Workshop<br>etc. | Total      | Attended / Participated<br>in Conference /<br>Seminar / Workshop<br>etc.   | Total      |
|------------|----------------------------|------------------------------------------------------------------|------------|----------------------------------------------------------------------------|------------|
| 1)         | Mr. Vishal L.<br>Kamble    | International<br>National<br>9-19-State level<br>University- 3   | 15<br>(05) | International- 06National- 30State level- 11University- 27Local- 09FDP- 02 | 85<br>(38) |
| 2)         | Dr. Mohan<br>R. Kamble     | International- 2National- 4State level- 6                        | 12<br>(06) | International - 02<br>National - 04<br>State level - 06                    | 12<br>(06) |
| 3)         | Dr. Minakshi<br>G. Minache | International- 2National- 5                                      | 7<br>(05)  | International - 02<br>National - 03                                        | 05<br>(03) |