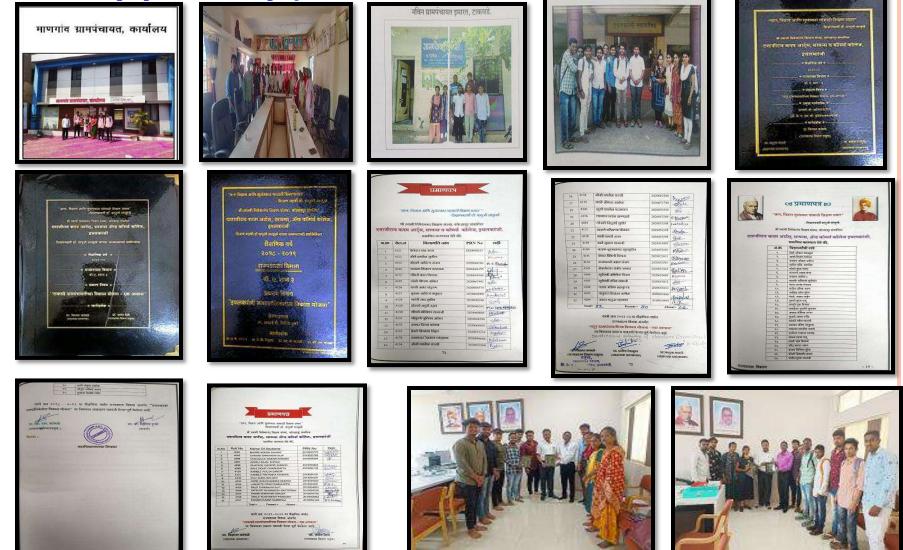

# **FIELD VISIT 2022-23**

#### **TO OBSERVE FUNCTIONING OF THE CHANDUR GRAMPANCHAYAT**

and Rept will enjoy alor & from the Ren upd . if, mpf mpd भीं, स्वामी विवेकानंद शिक्षण संस्था, कोलरापूर संचलित दत्ताजीराव कदम आर्टस् सायन्स ॲण्ड कॉमर्स कॉलेज,इवलकरंजी. राज्यशास्त्र विभाग सचना 常 10/05/2023 annun uppfinnensfer T.Y.B.A gouvers formage ed formal / कलविष्णात वेत आहे.की, "बंदुर पामपंचापडीच्या दिवसम योजना-एक

ण्या सामुझिक प्रोलेक्ट तपार करण्यावसित सुक्रवार दि 12/05/2023 10:00 का संदुर प्राणांधायतील भेट देतुन संबधित प्रोजेयर कारिता स्वहिती प्रावयाची आहे. वरी संबधित राज्यशास विच्यातील TY BA जा कर्व विद्यार्थ/विद्यार्थिनी पांची रख दिवसी महाविद्यालयात वयस्थित राष्ट्रन कु मंत्रिया गोठचे, कु सस्वेत श्रेथ, कु सामंद हालने या निधारणांच्या नेतृत्वत्ववाणी चंड्रा सम्प्रधावतील चंड देव्यास आवे असे सुधित त्वयात देत आहे. तेथे सर्जाची इन्हेरी केव्यात देवार आहे वाची सर्वांनी बॉद प्रवासी.

'अन विजन वाले कुलकर राज्यते किला असन'

ग्रामपंचायतीस भेट दिली वावेळी सर्व अभ्यासक विद्यार्थ्यांनी ग्रामपंचायतीचे कसे चालते पाबहल माहिती घेतली. तसेच गावच्या विकासकामांचा आडावा घेतला. यावेळी त्यांना गावचे सरपंच सौ.स्नेहल कांबळे, ग्रामसेवक श्री बी की कॉबळे व ग्रामपंचायत सदस्यांचे मार्गदर्शन लाभले. या अभ्यास भेटीमध्ये २३ विद्यार्थी सहभागी झाले.

# **FIELD VISIT 2021-22**

### TO OBSERVE FUNCTIONING OF THE TAKWADE GRAMPANCHAYAT

# **FIELD VISIT 2019-20**

#### **TO OBSERVE FUNCTIONING OF THE MANGAON**

# FIELD VISIT 2018-19

#### TO OBSERVE FUNCTIONING OF THE ICHALKARANJI MUNICIPAL COUNCIL

(Marrie Langers & Generality)