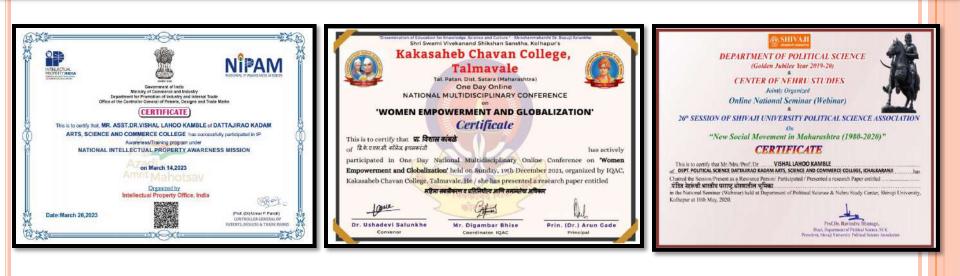

## FACULTY RESEARCH PUBLICATION

| Sr.<br>No. | Name                       | Name of the Journal                                                                                                         | Conference /<br>Seminar                             | Five<br>Years | Total |
|------------|----------------------------|-----------------------------------------------------------------------------------------------------------------------------|-----------------------------------------------------|---------------|-------|
| 1)         | Mr. Vishal L.<br>Kamble    | <ol> <li>1.Novjot</li> <li>2. IJPSD</li> <li>3. Sahakari Maharashtra<br/>etc.</li> <li>4. Proceeding etc.</li> </ol>        | International -2<br>National - 8<br>State level - 7 | 07            | 17    |
| 2)         | Dr. Mohan R.<br>Kamble     | <ol> <li>Bengal Past &amp; Present<br/>journal of the Calcutta<br/>historical society-1</li> <li>Proceeding etc.</li> </ol> | International - 2National- 3State level- 2          | 07            | 07    |
| 3)         | Dr. Minakshi<br>G. Minache | <ol> <li>Navjot</li> <li>Proceeding etc .</li> </ol>                                                                        | National - 08                                       | 08            | 10    |

### FACULTY RESEARCH PAPER PRESENTATION & PARTICIPATION

| Sr.<br>No. | Name                       | Presented paper in<br>Conference /<br>Seminar / Workshop<br>etc. | Total      | Attended / Participated<br>in Conference /<br>Seminar / Workshop<br>etc.   | Total      |
|------------|----------------------------|------------------------------------------------------------------|------------|----------------------------------------------------------------------------|------------|
| 1)         | Mr. Vishal L.<br>Kamble    | International<br>National<br>9-19-State level<br>University- 3   | 15<br>(05) | International- 06National- 30State level- 11University- 27Local- 09FDP- 02 | 85<br>(38) |
| 2)         | Dr. Mohan<br>R. Kamble     | International- 2National- 4State level- 6                        | 12<br>(06) | International - 02<br>National - 04<br>State level - 06                    | 12<br>(06) |
| 3)         | Dr. Minakshi<br>G. Minache | International- 2National- 5                                      | 7<br>(05)  | International - 02<br>National - 03                                        | 05<br>(03) |