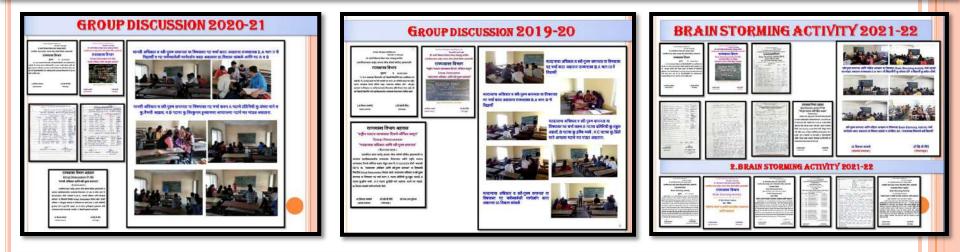

#### CROSS-CUTTING ISSUES – Gender Equality - Feminism Relative Activity – Gender Equality & Women's Reservation & Women's day to activity Group discussion & Brainstorming etc.

**CROSS-CUTTING ISSUES – Human Values & Professional Ethics Relative Activity – (National voters day, Human Rights Day, Indian Constitution Day etc.)** 