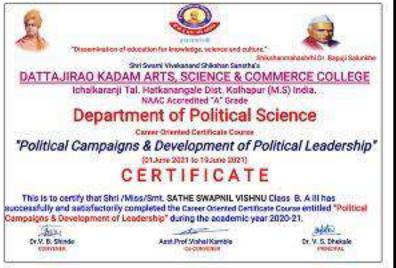

6. To create awareness among the students about Political campaign's & Development of Political Leadership.7. To organize Subject related workshops and guest lectures for career enhancement.

8.To produce all qualities of political leadership and administrative servants.