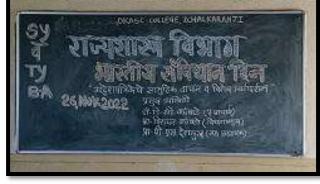

# **CROSS-CUTTING ISSUES**

**CROSS-CUTTING ISSUES SYLLABUS ATTENMENT-**Gender – Feminism,

Environment and Sustainability-:Environmentalism, Human Values -: Basic Features of Indian Constitution, Preamble, Democracy, Freedom, Liberty, Equality, Justice, Rights and Duties, Poverty, Mahatma Phule and Theory of State, Mahadev Govind Ranade's Thoughts of Social Reforms, Gandhi's Thoughts of Nonviolence, Gandhi's Concept of Swaraj, Gandhi's Concept of Religion, Dr. Ambedkar's Concept of Caste and State Socialism, Civil Society, Rajashree Shahu Maharaj's Reservation Policy, Professional Ethics-: Preamble, Fundamental Rights, Directive Principals of State Policy

#### CROSS-CUTTING ISSUES – Gender Equality - Feminism Relative Activity – Gender Equality & Women's Reservation & Women's day to activity Group discussion & Brainstorming etc.

**CROSS-CUTTING ISSUES – Human Values & Professional Ethics Relative Activity – (National voters day, Human Rights Day, Indian Constitution Day etc.)** 