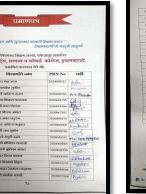

## STUDENTS RESEARCH PROJECT CERTIFICATES

|         | -          | CIMITICIA                                                                                         |                                           | -               |
|---------|------------|---------------------------------------------------------------------------------------------------|-------------------------------------------|-----------------|
| त्ताजीर | भी स       | । विशास आणि सुराध्यवर वाजाल<br>- विश<br>वामी विवेककंड विशाम अल्डा, व<br>1 आर्टम, सार्यान्स व कॉमर | १९९४४९मी दर्श खापुज<br>बेल्डापूर संवारिका |                 |
|         |            | प्रसाधित करण्यात केते ।                                                                           | dil.                                      |                 |
| 38.302  | रोराज      | विवायचि जांव                                                                                      | PRN No                                    | गढी             |
| 1       | 4121       | केलेकर ताम आग                                                                                     | 2020048537                                | July .          |
| 2       | 4122       | કોને પ્રમતેલ સુગીલ                                                                                |                                           | Histol          |
| 23.0    | 4123       | nex rola fords                                                                                    | 2020048546                                | A.S. Break      |
| 4       | 4124       | CONSTRUCTION OF STREET                                                                            | 2020648355                                | Gd 1            |
| 5:      | 4173       | ත්තව ගැන ගිනෙක                                                                                    | 2020048560                                | the.            |
| . 6     | 4125       | ciel fizza affect                                                                                 | 2020067992                                | 14.AL           |
| 7       | 4120       | ective biose three                                                                                | 2020048314                                | RA Chare        |
| - 8.1   | 4127       | पुमाल प्राहित्य नापुछन                                                                            | 1020065000                                | Amalainal       |
|         | 4128       | wild and galler                                                                                   | 2020048585                                | Cual            |
| 10      | 4129       | reps Reps fareful                                                                                 | 2020048591                                | TLD CHAR REPART |
| 111     | 4130       | the sum specific feaths                                                                           | 2020068005                                | Fridage         |
| 12      | 4131       | सीपुडसे पुरिषक अधिक                                                                               | 2000648936                                | SEA.            |
| 11-     | 4137       | anas filma tamen                                                                                  | 2020068205                                | Chalat          |
| 14      | 4133       | See Materia                                                                                       | 3109953254                                |                 |
| 15      | 4178       | Somers yaves michan                                                                               | 2000045606                                |                 |
| - 16    | 4134       | ficials noticed fields                                                                            | 2020055204                                | Identifiers.    |
|         | A CONTRACT | 71                                                                                                |                                           | COLUMN 1        |