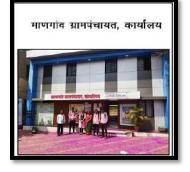

असताना काही विद्यार्थ्यांचे प्रातिनिधीक फोटो यांमध्ये कु.रेश्मा सौदागर, कु.स्वप्निल साठे, कु.उपाध्ये, कु.कृतिका कोळी, कु.राजश्री चव्हाण, कु.हर्षद आंबी.इत्यादी.















"ज्ञान विज्ञान आणि सुसंस्कार यांसाठी शिक्षण प्रसार",

- शिक्षणमहर्षी डॉ. बापुजी साळुंखे.

श्री. स्वामी विवेकानंद शिक्षण संस्था, कोल्हापूर संचलित दत्ताजीराव कदम आर्टस् सायन्स अँण्ड कॉमर्स कॉलेज, इचलकरंजी.

# राज्यशास्त्र विभाग

#### "Seminar Presentation-TY.BA"

पेपर नं.7. राजकीय सिद्धांत पेपर नं.10.तुलनात्मक राजकारण

पेपर नं.8. लोकप्रशासन पेपर नं.9 आंतरराष्ट्रीय राजकारण. पेपर नं.11.पाश्चात्य राजकीय विचार -।

12-19/03/2021 राज्यशास्त्र विभाग सीमिनार सादरीकरण

(Date - 19/03/2021 & 20/03/2021, Time - 07:45 to 11:00 AM)

डॉ.व्हि.बी.शिंदे (विभागप्रमुख)

प्रा विशाल कांबळे (सहाय्यक प्राध्यापक)







## **STUDENT PROJECT**































## **GROUP DISCUSSION 2020-21**

मानती अधिकार व स्त्री-पुरुष समानता या विषयावर गट चर्चा करत असताना राज्यशास्त्र B.A भाग li चे विद्यार्थी व गट चर्चच्यावेळी मार्गदर्शन करत असताना प्रा.विशाल कांडळे आणि गट A व B



मानवी अधिकार व स्त्री-पुरुष समानता या विषयावर गट चर्चा करुन A गटाचे प्रतिनिधी कु.संध्या माने व कु वैभवी आडाव, व B गटाचा कु विरकुमार हव्वाणवर आपापल्या गटाचे मत मांडत असताना.









| The react which denotes an                           | WO MAY KHE                                   | We interest while distance distance in the state of        |
|------------------------------------------------------|----------------------------------------------|------------------------------------------------------------|
|