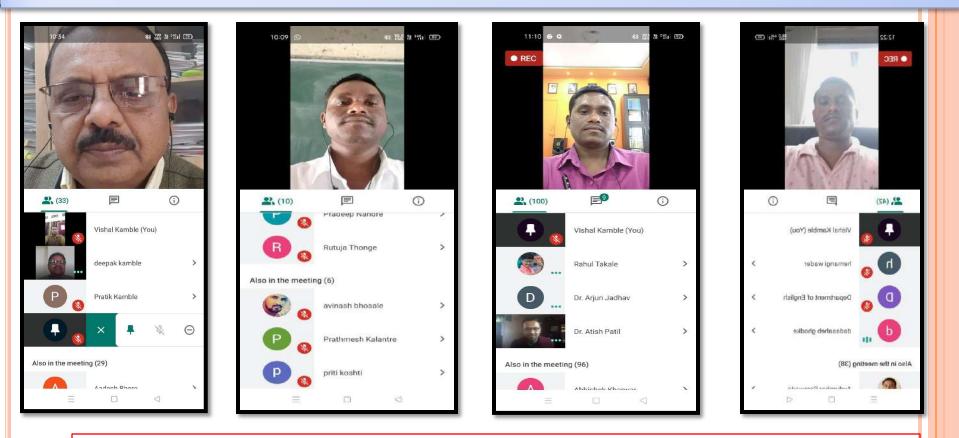

## **TEACHING METHODS**

ICT Based Methods

- Google Meet
- Zoom
- PPT Presentation
- YouTube Videos
- Use of Class Wise What's up Group

# **USE OF ICT IN TEACHING-LEARNING PROCESS - GOOGLE MEET**

What's App Links:

- 1. <u>https://chat.whatsapp.com/DZW9wAu2TzDLMkypjOsTSP</u>
- 2. https://chat.whatsapp.com/FrRXKPRkpqAL08RVVhwWCN

## USE OF ICT IN TEACHING-LEARNING PROCESS-ONLINE LECTURES (ZOOM PLATFORM)

#### NAME OF THE TEACHER - MR. VISHAL L. KAMBLE

### USE OF ICT IN TEACHING-LEARNING PROCESS -ONLINE LECTURES (GOOGLE MEET)

#### NAME OF THE TEACHER – DR. V. B SHINDE

### **USE OF ICT IN TEACHING LEARNING PROCESS**