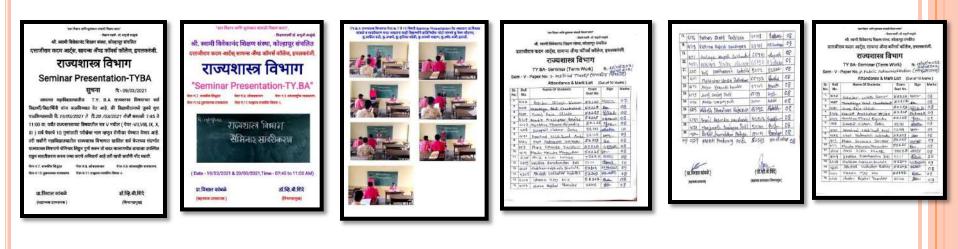

## **STUDENT RESEARCH PROJECT**

Field Visit & Project Research Work - During these period, the students of the Department of Political Science have visited the local self-government bodies and seen the work of those bodies and have prepared research projects on them.