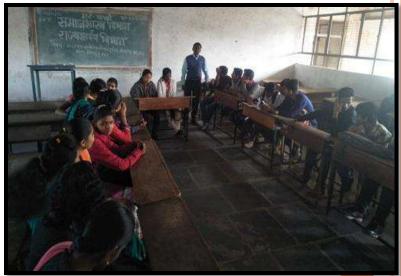

## **TEACHING METHODS**

Experiential Methods

> ICT Based Methods

Participative Methods • Field work

- Research Paper
- Google Meet
- Zoom
- PPT Presentation
- YouTube Videos
- Use of Class Wise What's up Group
- Seminar
- Project Work
- Group Discussion
- Field Visits & Project work

## **TEACHING METHODS**

Experiential Methods Field work Research Paper