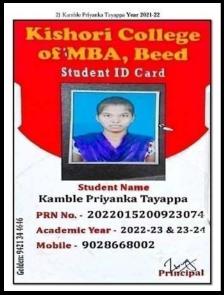

Kale Rohit Charudatta           | KWC College, Sangli                                         | M. A - I  |
| 2)        |              | Kamble Priyanka<br>Tayappa      | Aditya College, Beed                                        | МВА       |
| 3)        | 98/30%       | Killedar Nilesh Kumar           | Dept. of Pol. Science,<br>Shivaji University,<br>Kolhapur   | M. A - 1  |
| 4)        | 2021<br>- 22 | Medashinge Rohit<br>Chandrakant | Dept. of Pol. Science,<br>Shivaji University,<br>Kolhapur   | M. A - I  |
| 5)        |              | Sathe Swapnil Vishnu            | Dept. of Pol. Science,<br>Shivaji University,<br>Kolhapur   | M. A - I  |
| 6)        |              | Ambi Harshad<br>Nishikant       | Dept. of Political Sci.,<br>Shivaji University,<br>Kolhapur | M. A - I  |













# **VERTICAL MOBILITY UG TO PG 2019-20**

• ज्ञान, विज्ञान आणि ससंस्कार यांसाठी शिक्षणप्रसार •

-शिक्षणमहर्यी डॉ बापूजी साळुंखे

Shri Swami Vivekanand Shikshan Sanstha's Kolhapur

#### Dattajirao Kadam Arts Science & Commerce College, Ichalkaranji

Department of Political Science Higher Education List 2019-20

| Sr.<br>No | Year    | Name of the Students        | Student Progression                                                         | Admission |
|-----------|---------|-----------------------------|-----------------------------------------------------------------------------|-----------|
| 1)        |         | KAMBLE SHWETA<br>SANJAY     | D.K.A.S.C.,COLLEGE,<br>ICHALKARANJI<br>(M.COM.I<br>ACCIUNTANCY<br>DISTANCE) | M.Com     |
| 2)        | 2019-20 | HAJARE ABHISHEK<br>ASHOK