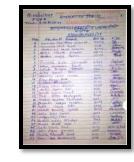

डॉ.व्ही.बी.सिंदे प्रा.विशाल कांबळे (messa prepara) (Stenunger)

| दशाय    | हिराय कर | न आर्ट्स, सायन्स ॲप्ड कॉनर्स कॉले<br>राज्यशास्त्र विभाग | र, इचलक्लंजी |
|---------|----------|---------------------------------------------------------|--------------|
|         |          | "Surprise Test" (SYBA<br>(9:30/12/2021)<br>Mark List    | ) 10 m/s     |
| Sr. No. | Bull No. | Name of Students                                        | Made         |
| 1       | 3541     | Monet Withten Obcrande                                  | 84           |
| -       | 3728     | Progress Naposit Wagsiter                               | 69           |
| -       | 3027     | Begond beyond has                                       | 19           |
|         | 3636     | Mancha And Mane                                         | 10           |
|         | 2690     | Camp Julice Draft                                       | 24           |
|         | 3723     | Lord Pard Viscour                                       | 25           |
| 7       | 2694     | Aryan Vivas Savard                                      | - 60         |
|         | 5678     | Parking Report Separ                                    | 10           |
|         | 5001     | Solid Bulchards Artes                                   | 19           |
| 11      | 3619     | Yest Street Babbles                                     | 59           |
| W       | 5607     | Midnesh Deduce Suryamentii                              | 30           |
| 12      | 3618     | Visweet Surerons Kumbhar                                | 79           |
| 11      | 38.64    | Noorse and Kharlesty Halle                              | 18           |
| 11      | 3671     | Critical Actions Action                                 | 10           |
| 11      | 3634     | Anand Fenduring Oholps                                  | 39           |
| - 16    | 3655     | Nikita Previs Hobsil                                    | 10           |
| 17      | 2549     | Divys Prolesh Harbur                                    | 10           |
| 11      | 2545     | Skratka Kit goputage                                    | 88           |
|         |          | Total - 18                                              |              |
|         |          |                                                         |              |