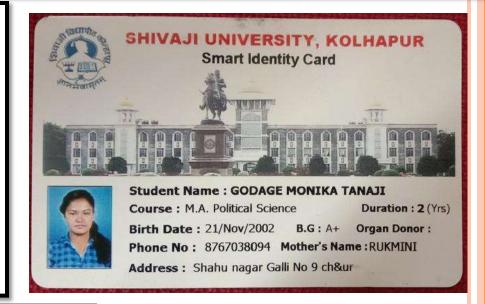

· ज्ञान, विज्ञान आणि सुसंस्कार यांसाठी शिक्षणप्रसार ·

-शिक्षणमहर्यी डॉ बापुजी साळुंखे

Shri Swami Vivekanand Shikshan Sanstha's Kolhapur

#### Dattajirao Kadam Arts Science & Commerce College, Ichalkaranji

Department of Political Science

Higher Education List 2022-2023

| Sr.<br>No | Year     | Name of the<br>Students         | Student<br>Progression          | Admission |
|-----------|----------|---------------------------------|---------------------------------|-----------|
| 1)        |          | Godage Monika<br>Tanaji         | Shivaji University,<br>Kolhapur | M. A - I  |
| 2)        | 2022 -23 | Hanbar Divya<br>Prakash         | DKASC College,<br>Ichalkaranji  | M. A - I  |
| 3)        |          | Malage<br>Kaushalya<br>Shrikant | DKASC College,<br>Ichalkaranji  | M. A - I  |









#### VERTICAL MOBILITY UG TO PG 2021-22

भान, विज्ञान आवि मुसंस्कार यांगाठी विश्वणप्रसार विश्वणमहर्ती जो वागूनी माळुंचे Shri Swami Vivekanand Shikshan Sanstha's Kolhapur Dattajirao Kadam Arts Science & Commerce College, Ichalkaranji Department of Political Science Higher Education List 2021-2022

| Sr.<br>No | Year         | Name of the students            | Students Progression                                        | Admission |
|-----------|--------------|---------------------------------|-------------------------------------------------------------|-----------|
| 1)        |              | Kale Rohit Charudatta           | KWC College, Sangli                                         | M. A - I  |
| 2)        |              | Kamble Priyanka<br>Tayappa      | Aditya College, Beed