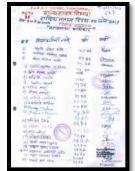

डॉ.व्ही.बी.सिंदे प्रा.विशाल कांबळे (messa prepara) (Stenunger)

| दशाय    | हिराय कर | न आर्ट्स, सायन्स ॲप्ड कॉनर्स कॉले<br>राज्यशास्त्र विभाग | र, इचलक्लंजी |
|---------|----------|---------------------------------------------------------|--------------|
|         |          | "Surprise Test" (SYBA<br>(9:30/12/2021)<br>Mark List    | ) 10 m/s     |
| Sr. No. | Bull No. | Name of Students                                        | Made         |
| 1       | 3541     | Monet Withten Obcrande                                  | 84           |
| -       | 3728     | Progress Naposit Wagsiter                               | 69           |
| -       | 3027     | Begond beyond has                                       | 19           |
|         | 3636     | Mancha And Mane                                         | 10           |
|         | 2690     | Camp Julice Draft                                       | 24           |
|         | 3723     | Lord Pard Viscour                                       | 25           |
| 7       | 2694     | Aryan Vivas Savard                                      | - 60         |
|         | 5678     | Parking Report Separ                                    | 10           |
|         | 5001     | Solid Bulchards Artes                                   | 19           |
| 11      | 3619     | Yest Street Babbles                                     | 59           |
| W       | 5607     | Midnesh Deduce Suryamentii                              | 30           |
| 12      | 3618     | Visweet Surerons Kumbhar                                | 79           |
| 11      | 38.64    | Noorse and Kharlesty Halle                              | 18           |
| 11      | 3671     | Critical Actions Action                                 | 10           |
| 11      | 3634     | Anand Fenduring Oholps                                  | 39           |
| - 16    | 3655     | Nikita Previs Hobsil                                    | 10           |
| 17      | 2549     | Divys Prolesh Harbur                                    | 10           |
| 11      | 2545     | Skratka Kit goputage                                    | 88           |
|         |          | Total - 18                                              |              |
|         |          |                                                         |              |