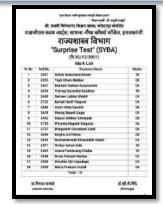

प्रा.विशाल कांबले डॉ.की.बी.चिंदे (सहायक प्राच्यापक ) (विभागमन्त्र)

ेरिकर पार्थी- इर्. क्यूनी राज्ये श्री. स्वामी विवेकतनंद शिक्षण संस्था, कोस्हापूर संचतित दत्ताजीराव कदम आर्ट्स, सायन्स ॲंग्ड कॉमर्स कॉलेज, इचलकरजी. राज्यशास्त्र विभाग अहवाल "Surprise Test" (SYBA) (%.30/12/2021)

दशाकीरण करम आर्टम् , साधमा औरव कॉमर्स कॉलेज, इच्लाकरेजी या आपला मुक्तीबालपातील राज्यशास विभागामार्थेत S.Y B.A या वर्गाच्या संदर्शत 'पेपर क.4.भारतीय राजकीय विचार' या पेपल्सी निप्तीत जाज दि 30/12/2021 सेजी सनस्त्री 08:40 में 09:00 या. या वेकेंग Surprise Test ऐंग्यान आली. या अचानक चेतलेल्या Test मध्ये 18 विद्वार्थी / विद्यार्थीनी उपस्थित होते. त्यांनुसार हा उपक्रम पेतत्व आहे.