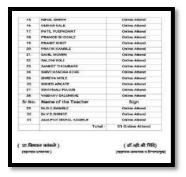

डॉ.व्ही.बी.शिंदे

(सहाव्यक प्राध्यापक ) (सहाव्यक प्राध्यापक व विभागप्रमुख)

ळॅ.आर.आर.कुंभार

पा विशाल कांब्रके