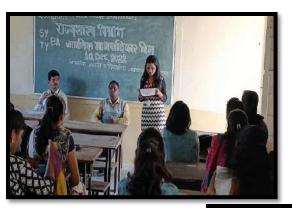

#### **Surprise Test**

यांना कळकिन्यात वेत आहे. की, दि.01/12/2021 ते दि.31/12/2021 वा कालावांचित कोणत्याही एका विशिष्ट दिवशी सकाली जोगत्याही एका तासाला कोणत्याही एका विश्वयाशी निगरीत Surprise Test पंज्यात रेजार आहे. तरी सर्वांनी या कालावधित राज्यशास विषयाच्या असाता पैछावर यह नये, तसेच या वर्ग राज्यकाल निपाणातीत विद्वार्थ्यांनी स्राविद्यालयातील अञ्चला राज्यसम्ब विषयाच्या तामाळा निवनीतपने तामाला उपन्नित राहाते.

प्रा.विशाल कांबले डॉ.की.बी.चिंदे (सहायक प्राच्यापक ) (विभागमन्त्र)

ेरिकर पार्थी- इर्. क्यूनी राज्ये श्री. स्वामी विवेकतनंद शिक्षण संस्था, कोस्हापूर संचतित दत्ताजीराव कदम आर्ट्स, सायन्स ॲंग्ड कॉमर्स कॉलेज, इचलकरजी. राज्यशास्त्र विभाग अहवाल "Surprise Test" (SYBA) (%.30/12/2021)

दशाकीरण करम आर्टम् , साधमा औरव कॉमर्स कॉलेज, इच्लाकरेजी या आपला मुक्तीबालपातील राज्यशास विभागामार्थेत S.Y B.A या वर्गाच्या संदर्शत 'पेपर क.4.भारतीय राजकीय विचार' या पेपल्सी निप्तीत जाज दि 30/12/2021 सेजी सनस्त्री 08:40 में 09:00 या. या वेकेंग Surprise Test ऐंग्यान आली. या अचानक चेतलेल्या Test मध्ये 18 विद्वार्थी / विद्यार्थीनी उपस्थित होते. त्यांनुसार हा उपक्रम पेतत्व आहे.