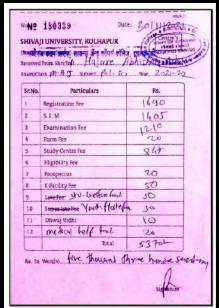

ession                                                         | Admission |
|-----------|---------|-----------------------------|-----------------------------------------------------------------------------|-----------|
| 1)        |         | KAMBLE SHWETA<br>SANJAY     | D.K.A.S.C.,COLLEGE,<br>ICHALKARANJI<br>(M.COM.I<br>ACCIUNTANCY<br>DISTANCE) | M.Com     |
| 2)        | 2019-20 | HAJARE ABHISHEK<br>ASHOK    | D.K.A.S.CCOLLEGE,<br>ICHALKARANJI<br>(M.COM.I<br>ACCIUNTANCY<br>DISTANCE)   | M.Com     |
| 3)        |         | KAMBLE RAHUL<br>PARASARAM   | DEPT. OF POLITICAL<br>SCI., SHIVAJI<br>UNIVERSITY.<br>KOLHAPUR (M.A.I)      | M.A.      |
| 4)        |         | PUJARI SOURAV<br>MOHANKUMAR | D.K.A.S.C. COLLEGE,<br>ICHALKARANJI<br>(M.A. I POLITICAL<br>SCI. DISTANCE)  | M.A.      |









# PLACEMENT (2018-19 TO 2022-23)

#### Placement & Higher Education Student List

| Photos | Student Name              | Mobile No  | Year of<br>Graduation | Qualification       | Designation            | Salary    | Admission of PG | University/Institute            | Company/<br>Institute<br>Address          |
|--------|---------------------------|------------|-----------------------|---------------------|------------------------|-----------|-----------------|---------------------------------|-------------------------------------------|
| 1)     | Rahul Parasaram<br>Kamble | 8554094376 | 2020                  | Ph. d<br>[pursaing] | Assistant<br>professor | 25000     | No              | Shivaji University,<br>Kolhapur | N D Patil<br>Night<br>College,<br>Sangali |
| 2)     | Aadesh S