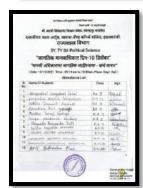

डॉ.व्ही.बी.सिंदे प्रा.विशाल कांबळे (messa prepara) (Stenunger)

| दशाय    | हिराय कर | न आर्ट्स, सायन्स ॲप्ड कॉनर्स कॉले<br>राज्यशास्त्र विभाग | र, इचलक्लंजी |
|---------|----------|---------------------------------------------------------|--------------|
|         |          | "Surprise Test" (SYBA<br>(9:30/12/2021)<br>Mark List    | ) 10 m/s     |
| Sr. No. | Bull No. | Name of Students                                        | Made         |
| 1       | 3541     | Monet Withten Obcrande                                  | 84           |
| -       | 3728     | Progress Naposit Wagsiter                               | 69           |
| -       | 3027     | Begond beyond has                                       | 19           |
|         | 3636     | Mancha And Mane                                         | 10           |
|         | 2690     | Camp Julice Draft                                       | 24           |
|         | 3723     | Lord Pard Viscour                                       | 25           |
| 7       | 2694     | Aryan Vivas Savard                                      | - 60         |
|         | 5678     | Parking Report Separ                                    | 10           |
|         | 5001     | Solid Bulchards Artes                                   | 19           |
| 11      | 3619     | Yest Street Babbles                                     | 59           |
| W       | 5607     | Midnesh Deduce Suryamentii                              | 30           |
| 12      | 3618     | Visweet Surerons Kumbhar                                | 79           |
| 11      | 38.64    | Noorse and Kharlesty Halle                              | 18           |
| 11      | 3671     | Critical Actions Action                                 | 10           |
| 11      | 3634     | Anand Fenduring Oholps                                  | 39           |
| - 16    | 3655     | Nikita Previs Hobsil                                    | 10           |
| 17      | 2549     | Divys Prolesh Harbur                                    | 10           |
| 11      | 2545     | Skratka Kit goputage                                    | 88           |
|         |          | Total - 18                                              |              |
|         |          |                                                         |              |