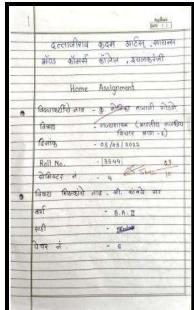

#### **Home Assignment Test 2021-22**

श्री. स्वामी विवेकानंद शिक्षण संस्था, कोल्हापूर संचितित दत्ताजीराव कदम आर्ट्स, सायन्स अँग्ड कॉमर्स कॉलेज, इचलकरंजी. राज्यशास्त्र विभाग अहवाल "Home Assignment" (SYBA) (दि.05/05/2022) दत्ताजीराव कदम आर्ट्स, सायन्स अँग्ड कॉमर्स कॉलेज, इचलकरंजी या आपल्या महाविद्यालयातील राज्यशास्त्र विभागामार्फत S.Y B.A या वर्गाच्या संदर्भात Sem.VI 'पेपर क्र.6.भारतीय राजकीय विचार-भाग-II' या पेपरशी निगडीत दि.05/05/2022 रोजी सकावी 12:30 पर्यंत या वेकेंत Home Assignment जमा करून घेण्यात आले. या पेतलेल्या Home Assignment मध्ये 23 विद्यार्थी / विद्यार्थीनी उपस्थित होते. त्यांनुसार हा उपस्थम येतला आहे.