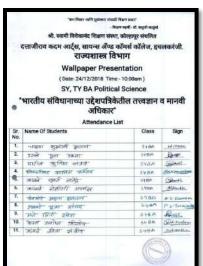

प्रा. विशाल कांबळे यांनी केले. तर राज्यशास्त्र विभागप्रमुख प्रा.डॉ.व्ही.बी.शिंदे यांनी उद्देशपत्रिकेचे सामुहिक वाचन करून विद्यार्थींना शपथ दिली. तर मनोगत प्रा.डॉ.डी.जी.घोडके यांनी केले. सदर कार्यक्रमाच्या प्रसंगी T.Y B.A राज्यशास्त्र विभागातील विद्यार्थीं / विद्यार्थींनी उपस्थित होते.

प्रा.विशाल कांबळे

डॉ.व्ही.बी.शिंदे

डॉ.आर.आर.कुंभार



संविधान दिनानिमित्त कार्यक्रमात प्रास्ताविक करत असताना प्रा.विशाल कांबळे.

भारतीय संविधानाच्या उद्देशपत्रिकेचे सामुहिक वाचन व शपथ देत असताना राज्यशास्त्र विभागप्रमुख डॉ.व्ही.बी.शिंदे





संविधान दिनानिमित्त आपले मनोगत व्यक्त करत असताना प्रा.डॉ.डी.जी.घोडके व उपस्थित राज्यशास्त्र विभागातील सर्व विद्यार्थी.

संविधान दिनानिमित्त कार्यक्रमात समारोपीय मनोगत व्यक्त करत असताना डॉ.व्ही.बी.शिंदे.



4

#### To celebration of Indian Constitution Day (2018-19)







|     |                                     | (±ekem | क प्राच्यापक व विश्व<br>प्राप्तुस्य<br>सम्बद्धाः<br>सम्बद्धाः<br>सम्बद्धाः<br>सम्बद्धाः<br>सम्बद्धाः<br>सम्बद्धाः | गाप्रमुख)       |
|-----|-------------------------------------|--------|-------------------------------------------------------------------------------------------------------------------|-----------------|
|     |                                     | 11     | ग्र.विशाल कांब                                                                                                    | rek)            |
|     |                                     | X:     | Total -                                                                                                           | 2.9             |
| -   |