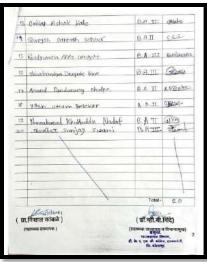

दशाकीरण करम आर्टम् , साधमा औरव कॉमर्स कॉलेज, इच्लाकरेजी या आपला मुक्तीबालपातील राज्यशास विभागामार्थेत S.Y B.A या वर्गाच्या संदर्शत 'पेपर क.4.भारतीय राजकीय विचार' या पेपल्सी निप्तीत जाज दि 30/12/2021 सेजी सनस्त्री 08:40 में 09:00 या. या वेकेंग Surprise Test ऐंग्यान आली. या अचानक चेतलेल्या Test मध्ये 18 विद्वार्थी / विद्यार्थीनी उपस्थित होते. त्यांनुसार हा उपक्रम पेतत्व आहे.