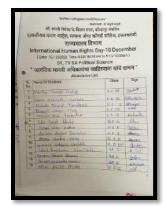

डॉ.व्ही.बी.सिंदे प्रा.विशाल कांबळे (messa prepara) (Stenunger)

| दशाय    | हिराय कर | न आर्ट्स, सायन्स ॲप्ड कॉनर्स कॉले<br>राज्यशास्त्र विभाग | र, इचलक्लंजी |
|---------|----------|---------------------------------------------------------|--------------|
|         |          | "Surprise Test" (SYBA<br>(9:30/12/2021)<br>Mark List    | ) 10 m/s     |
| Sr. No. | Bull No. | Name of Students                                        | Made         |
| 1       | 3541     | Monet Withten Obcrande                                  | 84           |
| -       | 3728     | Progress Naposit Wagsiter                               | 69           |
| -       | 3027     | Begond beyond has                                       | 19           |
|         | 3636     | Mancha And Mane                                         | 10           |
|         | 2690     | Camp Julice Draft                                       | 24           |
|         | 3723     | Lord Pard Viscour                                       | 25           |
| 7       | 2694     | Aryan Vivas Savard                                      | - 60         |
|         | 5678     | Parking Report Separ                                    | 10           |
|         | 5001     | Solid Bulchards Artes                                   | 19           |
| 11      | 3619     | Yest Street Babbles                                     | 59           |
| W       | 5607     | Midnesh Deduce Suryamentii                              | 30           |
| 12      | 3618     | Visweet Surerons Kumbhar                                | 79           |
| 11      | 38.64    | Noorse and Kharlesty Halle                              | 18           |
| 11      | 3671     | Critical Actions Action                                 | 10           |
| 11      | 3634     | Anand Fenduring Oholps                                  | 39           |
| - 16    | 3655     | Nikita Previs Hobsil                                    | 10           |
| 17      | 2549     | Divys Prolesh Harbur                                    | 10           |
| 11      | 2545     | Skratka Kit goputage                                    | 88           |
|         |          | Total - 18                                              |              |
|         |          |                                                         |              |