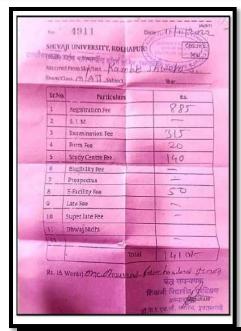

sion                                                         | Admission |
|-----------|---------|-----------------------------|-----------------------------------------------------------------------------|-----------|
| 1)        |         | KAMBLE SHWETA<br>SANJAY     | D.K.A.S.C.,COLLEGE,<br>ICHALKARANJI<br>(M.COM.I<br>ACCIUNTANCY<br>DISTANCE) | M.Com     |
| 2)        | 2019-20 | HAJARE ABHISHEK<br>ASHOK    | D.K.A.S.CCOLLEGE,<br>ICHALKARANJI<br>(M.COM.I<br>ACCIUNTANCY<br>DISTANCE)   | M.Com     |
| 3)        |         | KAMBLE RAHUL<br>PARASARAM   | DEPT. OF POLITICAL<br>SCI., SHIVAJI<br>UNIVERSITY.<br>KOLHAPUR (M.A.I)      | M.A.      |
| 4)        |         | PUJARI SOURAV<br>MOHANKUMAR | D.K.A.S.C. COLLEGE,<br>ICHALKARANJI<br>(M.A. I POLITICAL<br>SCI. DISTANCE)  | M.A.      |









# PLACEMENT (2018-19 TO 2022-23)

#### Placement & Higher Education Student List

| Photos | Student Name              | Mobile No  | Year of<br>Graduation | Qualification       | Designation            | Salary    | Admission of PG | University/Institute            | Company/<br>Institute<br>Address          |
|--------|---------------------------|------------|-----------------------|---------------------|------------------------|-----------|-----------------|---------------------------------|-------------------------------------------|
| 1)     | Rahul Parasaram<br>Kamble | 8554094376 | 2020                  | Ph. d<br>[pursaing] | Assistant<br>professor | 25000     | No              | Shivaji University,<br>Kolhapur | N D Patil<br>Night<br>College,<br>Sangali |
| 2)     | Aadesh San