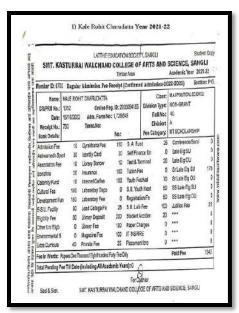

| Kale Rohit Charudatta           | KWC College, Sangli                                         | M. A - I  |
| 2)        |              | Kamble Priyanka<br>Tayappa      | Aditya College, Beed                                        | МВА       |
| 3)        | 98/30%       | Killedar Nilesh Kumar           | Dept. of Pol. Science,<br>Shivaji University,<br>Kolhapur   | M. A - 1  |
| 4)        | 2021<br>- 22 | Medashinge Rohit<br>Chandrakant | Dept. of Pol. Science,<br>Shivaji University,<br>Kolhapur   | M. A - I  |
| 5)        |              | Sathe Swapnil Vishnu            | Dept. of Pol. Science,<br>Shivaji University,<br>Kolhapur   | M. A - I  |
| 6)        |              | Ambi Harshad<br>Nishikant       | Dept. of Political Sci.,<br>Shivaji University,<br>Kolhapur | M. A - I  |













# **VERTICAL MOBILITY UG TO PG 2019-20**

• ज्ञान, विज्ञान आणि ससंस्कार यांसाठी शिक्षणप्रसार •

-शिक्षणमहर्यी डॉ बापूजी साळुंखे

Shri Swami Vivekanand Shikshan Sanstha's Kolhapur

#### Dattajirao Kadam Arts Science & Commerce College, Ichalkaranji

Department of Political Science Higher Education List 2019-20

| Sr.<br>No | Year    | Name of the Students        | Student Progression                                                         | Admission |
|-----------|---------|-----------------------------|-----------------------------------------------------------------------------|-----------|
| 1)        |         | KAMBLE SHWETA<br>SANJAY     | D.K.A.S.C.,COLLEGE,<br>ICHALKARANJI<br>(M.COM.I<br>ACCIUNTANCY<br>DISTANCE) | M.Com     |
| 2)        | 2019-20 | HAJARE ABHISHEK<br>ASHOK