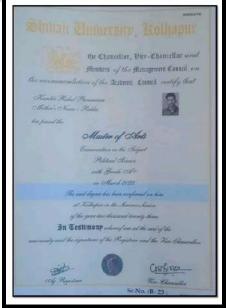

on                                                         | Admission |
|-----------|---------|-----------------------------|-----------------------------------------------------------------------------|-----------|
| 1)        |         | KAMBLE SHWETA<br>SANJAY     | D.K.A.S.C.,COLLEGE,<br>ICHALKARANJI<br>(M.COM.I<br>ACCIUNTANCY<br>DISTANCE) | M.Com     |
| 2)        | 2019-20 | HAJARE ABHISHEK<br>ASHOK    | D.K.A.S.CCOLLEGE,<br>ICHALKARANJI<br>(M.COM.I<br>ACCIUNTANCY<br>DISTANCE)   | M.Com     |
| 3)        |         | KAMBLE RAHUL<br>PARASARAM   | DEPT. OF POLITICAL<br>SCI., SHIVAJI<br>UNIVERSITY.<br>KOLHAPUR (M.A.I)      | M.A.      |
| 4)        |         | PUJARI SOURAV<br>MOHANKUMAR | D.K.A.S.C. COLLEGE,<br>ICHALKARANJI<br>(M.A. I POLITICAL<br>SCI. DISTANCE)  | M.A.      |









# PLACEMENT (2018-19 TO 2022-23)

#### Placement & Higher Education Student List

| Photos | Student Name              | Mobile No  | Year of<br>Graduation | Qualification       | Designation            | Salary    | Admission of PG | University/Institute            | Company/<br>Institute<br>Address          |
|--------|---------------------------|------------|-----------------------|---------------------|------------------------|-----------|-----------------|---------------------------------|-------------------------------------------|
| 1)     | Rahul Parasaram<br>Kamble | 8554094376 | 2020                  | Ph. d<br>[pursaing] | Assistant<br>professor | 25000     | No              | Shivaji University,<br>Kolhapur | N D Patil<br>Night<br>College,<br>Sangali |
| 2)     | Aadesh Sanja