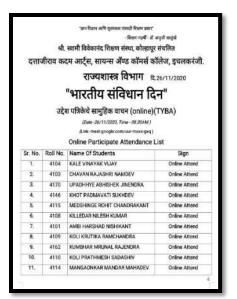

कॉलेज, डचलकरंजी.

#### राज्यशास्त्र विभाग अहवाल भारतीय संविधान दिन

उद्देश पत्रिकेचे सामुहिक वाचन (SY,TYBA) (दि.26/11/2021)

दत्ताजीराव कदम आर्टस् ,सायन्स जँण्ड कॉमर्स कॉलेज, इचलकरंजी या आपच्या महाविद्यालयातील राज्यशास्त्र विभागाच्या वतीने आज दि.26/11/2021 रोजी सकाळी 09:10 वाजता 'मारतीय संविध्यान दिन' साजरा करण्यात आला. याप्तसंगी संविधानातील उद्देशपत्रिकेचे सामुहिक वाचन धेण्यात आले. या कार्यक्रमाचे प्रास्ताविकात प्रा. विशाल कांबळ यांनी उद्देशपत्रिकेचे सामुहिक वाचन करन विद्यार्थ्याना शपथ दिली. तर राज्यशास्त्र विभागममुख प्रा.डॉ.की.शींदे यांनी अध्यक्षीय मनोगत व्यक्त केले. सदर कार्यक्रमाच्या प्रसंगी SY व T.Y B.A राज्यशास्त्र विभागातील विद्यार्थी / विद्यार्थीनी उपस्थित होते.

प्रा.विशाल कांबळे (सरायाक प्राचापक) डॉ.व्ही.बी.शिंदे







#### To celebration of Indian Constitution Day (2020-21)











(विभागप्रमुख)

( प्रा.विशाल कांबळे ) ( डॉ.व्ही.बी.शिंदे) (सहाय्यक प्राध्यापक) (सहाय्यक प्राध्यापक व विभागप्रमुख)

#### To celebration of Indian Constitution Day (2019-20)

ेशन विश्वन वर्गण कुसंबाद बंधाई निक्षण प्रवार - निक्षण प्रवार - निक्षण प्रवार - वाहुन शहुबं क्षेत्र स्वामी विवेकानंद शिक्षण संस्था, कोल्हापूर संचितित दत्ताजीराव कदम आर्ट्स, सायन्स ऑण्ड कॉमर्स कॉलेज, इचलकरंजी.

राज्यशास्त्र विभाग

सचना हि- 23/11/2019

T.Y B.A राज्यशास्त्र विभागातील सर्व विद्यार्थी/विद्यार्थिनी यांना कळविष्यात येत आहे की, दि. 26/11/2019 या रोजी सकाळी 08:30 वाजता 70.वा भारतीय संविधान दिन साजरा करण्यात येजार आहे व उद्देश पत्रिकेचे सामूहिक वाचन घेण्यात येजार आहे.तर्थ सर्व विद्यार्थी/विद्यार्थिनी यांनी सदर रोजी महाविद्यालयातील राज्यशास्त्र विभागामध्ये उपस्थित राहार्थ.

( प्रा.विशाल कांबळे )

(डॉ.व्ही.बी