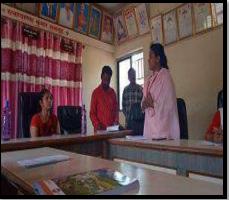

#### **Surprise Test**

यांना कळकिन्यात वेत आहे. की, दि.01/12/2021 ते दि.31/12/2021 वा कालावांचित कोणत्याही एका विशिष्ट दिवशी सकाली जोगत्याही एका तासाला कोणत्याही एका विश्वयाशी निगरीत Surprise Test पंज्यात रेजार आहे. तरी सर्वांनी या कालावधित राज्यशास विषयाच्या असाता पैछावर यह नये, तसेच या वर्ग राज्यकाल निपाणातीत विद्वार्थ्यांनी स्राविद्यालयातील अञ्चला राज्यसम्ब विषयाच्या तामाळा निवनीतपने तामाला उपन्नित राहाते.

प्रा.विशाल कांबले डॉ.की.बी.चिंदे (सहायक प्राच्यापक ) (विभागमन्त्र)

ेरिकर पार्थी- इर्. क्यूनी राज्ये श्री. स्वामी विवेकतनंद शिक्षण संस्था, कोस्हापूर संचतित दत्ताजीराव कदम आर्ट्स, सायन्स ॲंग्ड कॉमर्स कॉलेज, इचलकरजी. राज्यशास्त्र विभाग अहवाल "Surprise Test" (SYBA) (%.30/12/2021)

दशाकीरण करम आर्टम् , साधमा औरव कॉमर्स कॉलेज, इच्लाकरेजी या आपला मुक्तीबालपातील राज्यशास विभागामार्थेत S.Y B.A या वर्गाच्या संदर्शत 'पेपर क.4.भारतीय राजकीय विचार' या पेपल्सी निप्तीत जाज दि 30/12/2021 सेजी सनस्त्री 08:40 में 09:00 या. या वेकेंग Surprise Test ऐंग्यान आली. या अचानक चेतलेल्या Test मध्ये 18 विद्वार्थी / विद्यार्थीनी उपस्थित होते. त्यांनुसार हा उपक्रम पेतत्व आहे.