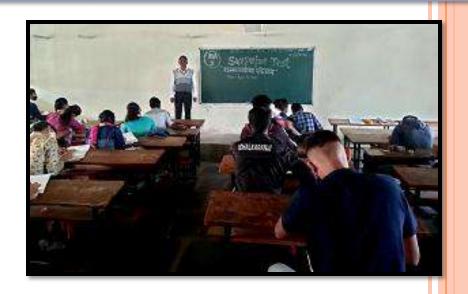

#### **Unit Test**

**Student Seminar & Surprise Test** 

#### **Surprise Test**

यांना कळकिन्यात वेत आहे. की, दि.01/12/2021 ते दि.31/12/2021 वा कालावांचित कोणत्याही एका विशिष्ट दिवशी सकाली जोगत्याही एका तासाला कोणत्याही एका विश्वयाशी निगरीत Surprise Test पंज्यात रेजार आहे. तरी सर्वांनी या कालावधित राज्यशास विषयाच्या असाता पैछावर यह नये, तसेच या वर्ग राज्यकाल निपाणातीत विद्वार्थ्यांनी स्राविद्यालयातील अञ्चला राज्यसम्ब विषयाच्या तामाळा निवनीतपने तामाला उपन्नित राहाते.

प्रा.विशाल कांबले डॉ.की.बी.चिंदे (सहायक प्राच्यापक ) (विभागमन्त्र)

ेरिकर पार्थी- इर्. क्यूनी राज्ये श्री. स्वामी विवेकतनंद शिक्षण संस्था, कोस्हापूर संचतित दत्ताजीराव कदम आर्ट्स, सायन्स ॲंग्ड कॉमर्स कॉलेज, इचलकरजी. राज्यशास्त्र विभाग अहवाल "Surprise Test" (SYBA) (%.30/12/2021)

दशाकीरण करम आर्टम् , साधमा औरव कॉमर्स कॉलेज, इच्लाकरेजी या आपला मुक्तीबालपातील राज्यशास विभागामार्थेत S.Y B.A या वर्गाच्या संदर्शत 'पेपर क.4.भारतीय राजकीय विचार' या पेपल्सी निप्तीत जाज दि 30/12/2021 सेजी सनस्त्री 08:40 में 09:00 या. या वेकेंग Surprise Test ऐंग्यान आली. या अचानक चेतलेल्या Test मध्ये 18 विद्वार्थी / विद्यार्थीनी उपस्थित होते. त्यांनुसार हा उपक्रम पेतत्व आहे.