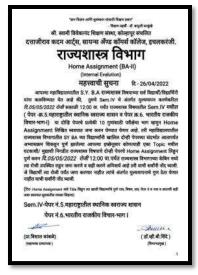

#### **Home Assignment Test 2021-22**

श्री. स्वामी विवेकानंद शिक्षण संस्था, कोल्हापूर संचितित दत्ताजीराव कदम आर्ट्स, सायन्स अँग्ड कॉमर्स कॉलेज, इचलकरंजी. राज्यशास्त्र विभाग अहवाल "Home Assignment" (SYBA) (दि.05/05/2022) दत्ताजीराव कदम आर्ट्स, सायन्स अँग्ड कॉमर्स कॉलेज, इचलकरंजी या आपल्या महाविद्यालयातील राज्यशास्त्र विभागामार्फत S.Y B.A या वर्गाच्या संदर्भात Sem.VI 'पेपर क्र.6.भारतीय राजकीय विचार-भाग-II' या पेपरशी निगडीत दि.05/05/2022 रोजी सकावी 12:30 पर्यंत या वेकेंत Home Assignment जमा करून घेण्यात आले. या पेतलेल्या Home Assignment मध्ये 23 विद्यार्थी / विद्यार्थीनी उपस्थित होते. त्यांनुसार हा उपस्थम येतला आहे.