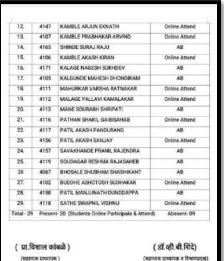

लेज, डचलकरंजी.

#### राज्यशास्त्र विभाग अहवाल भारतीय संविधान दिन

उद्देश पत्रिकेचे सामुहिक वाचन (SY,TYBA) (दि.26/11/2021)

दत्ताजीराव कदम आर्टस् ,सायन्स जँण्ड कॉमर्स कॉलेज, इचलकरंजी या आपच्या महाविद्यालयातील राज्यशास्त्र विभागाच्या वतीने आज दि.26/11/2021 रोजी सकाळी 09:10 वाजता 'मारतीय संविध्यान दिन' साजरा करण्यात आला. याप्तसंगी संविधानातील उद्देशपत्रिकेचे सामुहिक वाचन धेण्यात आले. या कार्यक्रमाचे प्रास्ताविकात प्रा. विशाल कांबळ यांनी उद्देशपत्रिकेचे सामुहिक वाचन करन विद्यार्थ्याना शपथ दिली. तर राज्यशास्त्र विभागममुख प्रा.डॉ.की.शींदे यांनी अध्यक्षीय मनोगत व्यक्त केले. सदर कार्यक्रमाच्या प्रसंगी SY व T.Y B.A राज्यशास्त्र विभागातील विद्यार्थी / विद्यार्थीनी उपस्थित होते.

प्रा.विशाल कांबळे (सरायाक प्राचापक) डॉ.व्ही.बी.शिंदे







#### To celebration of Indian Constitution Day (2020-21)











(विभागप्रमुख)

( प्रा.विशाल कांबळे ) ( डॉ.व्ही.बी.शिंदे) (सहाय्यक प्राध्यापक) (सहाय्यक प्राध्यापक व विभागप्रमुख)

#### To celebration of Indian Constitution Day (2019-20)

ेशन विश्वन वर्गण कुसंबाद बंधाई निक्षण प्रवार - निक्षण प्रवार - निक्षण प्रवार - वाहुन शहुबं क्षेत्र स्वामी विवेकानंद शिक्षण संस्था, कोल्हापूर संचितित दत्ताजीराव कदम आर्ट्स, सायन्स ऑण्ड कॉमर्स कॉलेज, इचलकरंजी.

राज्यशास्त्र विभाग

सचना हि- 23/11/2019

T.Y B.A राज्यशास्त्र विभागातील सर्व विद्यार्थी/विद्यार्थिनी यांना कळविष्यात येत आहे की, दि. 26/11/2019 या रोजी सकाळी 08:30 वाजता 70.वा भारतीय संविधान दिन साजरा करण्यात येजार आहे व उद्देश पत्रिकेचे सामूहिक वाचन घेण्यात येजार आहे.तर्थ सर्व विद्यार्थी/विद्यार्थिनी यांनी सदर रोजी महाविद्यालयातील राज्यशास्त्र विभागामध्ये उपस्थित राहार्थ.

( प्रा.विशाल कांबळे )

(डॉ.व्ही.बी.श