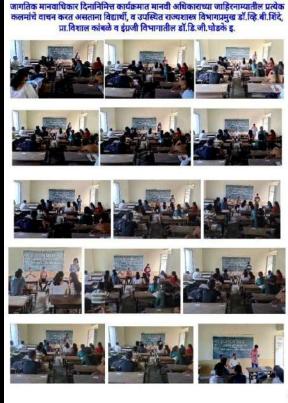

#### **Surprise Test**

यांना कळकिन्यात वेत आहे. की, दि.01/12/2021 ते दि.31/12/2021 वा कालावांचित कोणत्याही एका विशिष्ट दिवशी सकाली जोगत्याही एका तासाला कोणत्याही एका विश्वयाशी निगरीत Surprise Test पंज्यात रेजार आहे. तरी सर्वांनी या कालावधित राज्यशास विषयाच्या असाता पैछावर यह नये, तसेच या वर्ग राज्यकाल निपाणातीत विद्वार्थ्यांनी स्राविद्यालयातील अञ्चला राज्यसम्ब विषयाच्या तामाळा निवनीतपने तामाला उपन्नित राहाते.

दशाकीरण करम आर्टम् , साधमा औरव कॉमर्स कॉलेज, इच्लाकरेजी या आपला मुक्तीबालपातील राज्यशास विभागामार्थेत S.Y B.A या वर्गाच्या संदर्शत 'पेपर क.4.भारतीय राजकीय विचार' या पेपल्सी निप्तीत जाज दि 30/12/2021 सेजी सनस्त्री 08:40 में 09:00 या. या वेकेंग Surprise Test ऐंग्यान आली. या अचानक चेतलेल्या Test मध्ये 18 विद्वार्थी / विद्यार्थीनी उपस्थित होते. त्यांनुसार हा उपक्रम पेतत्व आहे.