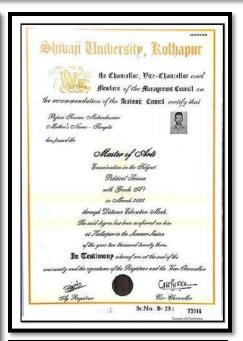

gression                                                         | Admission |
|-----------|---------|-----------------------------|-----------------------------------------------------------------------------|-----------|
| 1)        |         | KAMBLE SHWETA<br>SANJAY     | D.K.A.S.C.,COLLEGE,<br>ICHALKARANJI<br>(M.COM.I<br>ACCIUNTANCY<br>DISTANCE) | M.Com     |
| 2)        | 2019-20 | HAJARE ABHISHEK<br>ASHOK    | D.K.A.S.CCOLLEGE,<br>ICHALKARANJI<br>(M.COM.I<br>ACCIUNTANCY<br>DISTANCE)   | M.Com     |
| 3)        |         | KAMBLE RAHUL<br>PARASARAM   | DEPT. OF POLITICAL<br>SCI., SHIVAJI<br>UNIVERSITY.<br>KOLHAPUR (M.A.I)      | M.A.      |
| 4)        |         | PUJARI SOURAV<br>MOHANKUMAR | D.K.A.S.C. COLLEGE,<br>ICHALKARANJI<br>(M.A. I POLITICAL<br>SCI. DISTANCE)  | M.A.      |









# PLACEMENT (2018-19 TO 2022-23)

#### Placement & Higher Education Student List

| Photos | Student Name              | Mobile No  | Year of<br>Graduation | Qualification       | Designation            | Salary    | Admission of PG | University/Institute            | Company/<br>Institute<br>Address          |
|--------|---------------------------|------------|-----------------------|---------------------|------------------------|-----------|-----------------|---------------------------------|-------------------------------------------|
| 1)     | Rahul Parasaram<br>Kamble | 8554094376 | 2020                  | Ph. d<br>[pursaing] | Assistant<br>professor | 25000     | No              | Shivaji University,<br>Kolhapur | N D Patil<br>Night<br>College,<br>Sangali |
| 2)     | Aadesh