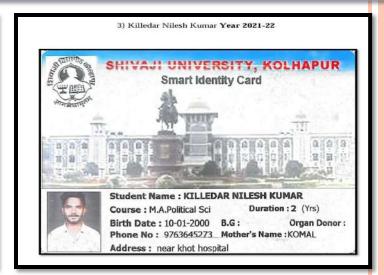

| Kale Rohit Charudatta           | KWC College, Sangli                                         | M. A - I  |
| 2)        |              | Kamble Priyanka<br>Tayappa      | Aditya College, Beed                                        | МВА       |
| 3)        | 98/30%       | Killedar Nilesh Kumar           | Dept. of Pol. Science,<br>Shivaji University,<br>Kolhapur   | M. A - 1  |
| 4)        | 2021<br>- 22 | Medashinge Rohit<br>Chandrakant | Dept. of Pol. Science,<br>Shivaji University,<br>Kolhapur   | M. A - I  |
| 5)        |              | Sathe Swapnil Vishnu            | Dept. of Pol. Science,<br>Shivaji University,<br>Kolhapur   | M. A - I  |
| 6)        |              | Ambi Harshad<br>Nishikant       | Dept. of Political Sci.,<br>Shivaji University,<br>Kolhapur | M. A - I  |













# **VERTICAL MOBILITY UG TO PG 2019-20**

• ज्ञान, विज्ञान आणि ससंस्कार यांसाठी शिक्षणप्रसार •

-शिक्षणमहर्यी डॉ बापूजी साळुंखे

Shri Swami Vivekanand Shikshan Sanstha's Kolhapur

#### Dattajirao Kadam Arts Science & Commerce College, Ichalkaranji

Department of Political Science Higher Education List 2019-20

| Sr.<br>No | Year    | Name of the Students        | Student Progression                                                         | Admission |
|-----------|---------|-----------------------------|-----------------------------------------------------------------------------|-----------|
| 1)        |         | KAMBLE SHWETA<br>SANJAY     | D.K.A.S.C.,COLLEGE,<br>ICHALKARANJI<br>(M.COM.I<br>ACCIUNTANCY<br>DISTANCE) | M.Com     |
| 2)        | 2019-20 | HAJARE ABHISHEK<br>ASH