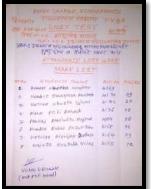

डॉ.व्ही.बी.सिंदे प्रा.विशाल कांबळे (messa prepara) (Stenunger)

| दशाय    | हिराय कर | न आर्ट्स, सायन्स ॲप्ड कॉनर्स कॉले<br>राज्यशास्त्र विभाग | र, इचलक्लंजी |
|---------|----------|---------------------------------------------------------|--------------|
|         |          | "Surprise Test" (SYBA<br>(9:30/12/2021)<br>Mark List    | ) 10 m/s     |
| Sr. No. | Bull No. | Name of Students                                        | Made         |
| 1       | 3541     | Monet Withten Obcrande                                  | 84           |
| -       | 3728     | Progress Naposit Wagsiter                               | 69           |
| -       | 3027     | Begond beyond has                                       | 19           |
|         | 3636     | Mancha And Mane                                         | 10           |
|         | 2690     | Camp Julice Draft                                       | 24           |
|         | 3723     | Lord Pard Viscour                                       | 25           |
| 7       | 2694     | Aryan Vivas Savard                                      | - 60         |
|         | 5678     | Parking Report Separ                                    | 10           |
|         | 5001     | Solid Bulchards Artes                                   | 19           |
| 11      | 3619     | Yest Street Babbles                                     | 59           |
| W       | 5607     | Midnesh Deduce Suryamentii                              | 30           |
| 12      | 3618     | Visweet Surerons Kumbhar                                | 79           |
| 11      | 38.64    | Noorse and Kharlesty Halle                              | 18           |
| 11      | 3671     | Critical Actions Action                                 | 10           |
| 11      | 3634     | Anand Fenduring Oholps                                  | 39           |
| - 16    | 3655     | Nikita Previs Hobsil                                    | 10           |
| 17      | 2549     | Divys Prolesh Harbur                                    | 10           |
| 11      | 2545     | Skratka Kit goputage                                    | 88           |
|         |          | Total - 18                                              |              |
|         |          |                                                         |              |

| Amenders                                                                | 311 BJ | Out Piter      |     |                                        | - विकार पार्थी- व्री कपूर्वी कर्नुची                          |               |
|-------------------------------------------------------------------------|--------|----------------|-----|----------------------------------------|---------------------------------------------------------------|---------------|
| THE RESIDENCE STREET, MARKETON,                                         | Ste.   | reason .       |     |                                        | शेक्षण संस्था, कोल्हापूर संचलित                               | . 0           |
| aguitai nagaine Ariol                                                   | Mine.  | Orași<br>Orași | 301 |                                        | न्स अँण्ड कॉमर्स कॉलेज, इचलक                                  | रजा.          |
| the his Title                                                           | 3656   | Apples         |     | राज्यशास्त्र                           | विभाग अहवाल                                                   |               |
| gan visits States                                                       | 2677   | No.            |     | "Surprise                              | Test* (SYBA)                                                  |               |
| ten balanced friend                                                     | 503    | Charles        |     |                                        | 0/12/2021)                                                    |               |
| of the Antolog Corporation                                              | Med.   | ANG.           |     |                                        | न्स अँग्ड कॉनर्स कॉलेन, इक्लकरंगी या व                        | बाचत्या       |
|                                                                         |        |                |     | महाविद्यालयातील राज्यशास्त्र विभागाय   | nta S.Y B.A या वर्णाच्या संदर्शत                              | "पेपर         |
| profession market to the                                                | 16.52  | elle           |     | m.3.भारतीय राजकीय प्रक्रिया" वा        | पेक्सी निगतीत अभा R.30/12/202                                 | रोजी          |
| otes distant lines<br>and Statistics the pri-<br>late from the state of | war:   |                |     | कारको 08:20 ते 08:40 क. च तेते         | त Surprise Test फेम्बल काली. या व                             | <b>स्थानक</b> |
| Son Paris barber                                                        | SCAT.  | Air-           |     | चेत्रलेक्स Test साथे ३८ विकासी / विकास | <b>वी</b> नी क् <b>पल्पित होते.</b> त्यांनुसार हाः क्पळम पेतः | ल आहे         |
| 1                                                                       | 1      |                |     | Control Chemical Chemical Control      | 70 1 1 1 1 1 1 1 1 1 1 1 1 1 1 1 1 1 1 1                      |               |
| 1                                                                       | 1      |                |     |                                        |                                                               |               |
| 1                                                                       | 100    |                |     |                                        |                                                               |               |
| -                                                                       |        | 1              |     | प्रा.विशाल कांग्जे                     | डॉ.च्ही.बी.बिदे                                               | į.            |
|                                                                         |        | 1              |     | (etimie Medicie)                       | (जिल्लासमुख)                                                  |               |
| 1                                                                       |        | 1              |     | 0000                                   |                                                               |               |
| 2-                                                                      | 194    | 11             |     |                                        |                                                               |               |
| TO CHARLE                                                               | (44)   | Ma;            |     |                                        |                                                               |               |