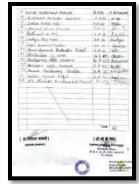

| Amenders                                                                | 311 BJ | Out Piter      |     |                                        | - विकार पार्थी- व्री कपूर्वी कर्नुची                          |               |
|-------------------------------------------------------------------------|--------|----------------|-----|----------------------------------------|---------------------------------------------------------------|---------------|
| THE RESIDENCE STREET, MARKETON,                                         | Ste.   | reason .       |     |                                        | शेक्षण संस्था, कोल्हापूर संचलित                               | . 0           |
| aguitai nagaine Ariol                                                   | Mine.  | Orași<br>Orași | 301 |                                        | न्स अँण्ड कॉमर्स कॉलेज, इचलक                                  | रजा.          |
| the his Title                                                           | 3656   | Apples         |     | राज्यशास्त्र                           | विभाग अहवाल                                                   |               |
| gan visits States                                                       | 2677   | No.            |     | "Surprise                              | Test* (SYBA)                                                  |               |
| ten balanced friend                                                     | 503    | Charles        |     |                                        | 0/12/2021)                                                    |               |
| of the Antolog Corporation                                              | Med.   | ANG.           |     |                                        | न्स अँग्ड कॉनर्स कॉलेन, इक्लकरंगी या व                        | बाचत्या       |
|                                                                         |        |                |     | महाविद्यालयातील राज्यशास्त्र विभागाय   | nta S.Y B.A या वर्णाच्या संदर्शत                              | "पेपर         |
| profession market to the                                                | 16.52  | elle           |     | m.3.भारतीय राजकीय प्रक्रिया" वा        | पेक्सी निगतीत अभा R.30/12/202                                 | रोजी          |
| otes distant lines<br>and Statistics the pri-<br>late from the state of | war:   |                |     | कारको 08:20 ते 08:40 क. च तेते         | त Surprise Test फेम्बल काली. या व                             | <b>स्थानक</b> |
| Son Paris barber                                                        | SCAT.  | Air-           |     | चेत्रलेक्स Test साथे ३८ विकासी / विकास | <b>वी</b> नी क् <b>पल्पित होते.</b> त्यांनुसार हाः क्पळम पेतः | ल आहे         |
| 1                                                                       | 1      |                |     | Control Chemical Chemical Control      | 70 1 1 1 1 1 1 1 1 1 1 1 1 1 1 1 1 1 1 1                      |               |
| 1                                                                       | 1      |                |     |                                        |                                                               |               |
| 1                                                                       | 100    |                |     |                                        |                                                               |               |
| -                                                                       |        | 1              |     | प्रा.विशाल कांग्जे                     | डॉ.च्ही.बी.बिदे                                               | į.            |
|                                                                         |        | 1              |     | (etimie Medicie)                       | (जिल्लासमुख)                                                  |               |
| 1                                                                       |        | 1              |     | 0000                                   |                                                               |               |
| 2-                                                                      | 194    | 11             |     |                                        |                                                               |               |
| TO CHARLE                                                               | (44)   | Ma;            |     |                                        |                                                               |               |