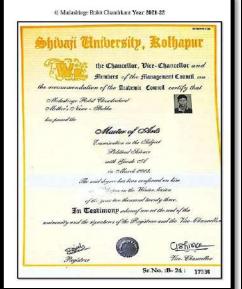

le Rohit Charudatta           | KWC College, Sangli                                         | M. A - I  |
| 2)        |              | Kamble Priyanka<br>Tayappa      | Aditya College, Beed                                        | МВА       |
| 3)        | 98/30%       | Killedar Nilesh Kumar           | Dept. of Pol. Science,<br>Shivaji University,<br>Kolhapur   | M. A - 1  |
| 4)        | 2021<br>- 22 | Medashinge Rohit<br>Chandrakant | Dept. of Pol. Science,<br>Shivaji University,<br>Kolhapur   | M. A - I  |
| 5)        |              | Sathe Swapnil Vishnu            | Dept. of Pol. Science,<br>Shivaji University,<br>Kolhapur   | M. A - I  |
| 6)        |              | Ambi Harshad<br>Nishikant       | Dept. of Political Sci.,<br>Shivaji University,<br>Kolhapur | M. A - I  |













# **VERTICAL MOBILITY UG TO PG 2019-20**

• ज्ञान, विज्ञान आणि ससंस्कार यांसाठी शिक्षणप्रसार •

-शिक्षणमहर्यी डॉ बापूजी साळुंखे

Shri Swami Vivekanand Shikshan Sanstha's Kolhapur

#### Dattajirao Kadam Arts Science & Commerce College, Ichalkaranji

Department of Political Science Higher Education List 2019-20

| Sr.<br>No | Year    | Name of the Students        | Student Progression                                                         | Admission |
|-----------|---------|-----------------------------|-----------------------------------------------------------------------------|-----------|
| 1)        |         | KAMBLE SHWETA<br>SANJAY     | D.K.A.S.C.,COLLEGE,<br>ICHALKARANJI<br>(M.COM.I<br>ACCIUNTANCY<br>DISTANCE) | M.Com     |
| 2)        | 2019-20 | HAJARE ABHISHEK<br>ASHOK