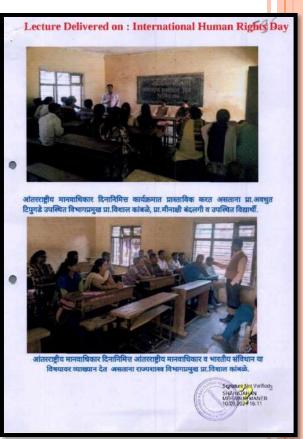

डेक्ट वांनी मार्गदा व्यक्त व्यक्ति होते.

प्रा.विशाल कांबळे (शराका प्रधारक) डॉ.व्ही.बी.सिंदे (विभागमा)

#### To celebration of International Human Rights Day (2019-20)









International Human Rights Day - Human Rights of Citizen (Guest Lecture) आंतरराष्ट्रीय मानवाधिकार

आंतरराष्ट्रीय मानवाधिकार दिनानिमित्त कार्यक्रमात प्रास्ताविक करत असताना प्रा.विशाल कांबळे.

दिनानिमित्त नागरीकांचे मानवी अधिकार या विषयावर व्याख्यान देत असताना राज्यशास्त्र विभागप्रमुख डॉ.व्ही.बी.शिंदे



आंतरराष्ट्रीय मानवाधिकार दिनानिमित्त नागरीकांचे मानवी अधिकार या विषयावर व्याख्यानाप्रसंगी उपस्थित राज्यशास्त्र विभागातील सर्व विद्यार्थी.



Signature Not Verified SHAHAJAHAN MEHABUH MANER 10:09:2024 16:11

# INSTITUTIONAL VALUES & BEST PRACTICE

# To celebration of International Human Rights Day (2018-19)













### Departmental Best Practice

# Best Practices – Field study visit & Project

| Sr.<br>No | Title of the Field Visit                                     | Project<br>Name                                                     | Year    |
|-----------|--------------------------------------------------------------|---------------------------------------------------------------------|---------|
| 1)        | To observe Functioning of the Chandur Grampanchayat          | To study developmental policies of chandur Grampanchayat            | 2022-23 |
| 2)        | To observe Functioning of the Takwade Grampanchayat          | To study developmental policies of Takwde Grampanchayat             | 2021-22 |
| 3)        | To observe Functioning of the<br>Mangaon Grampanchayat       | -