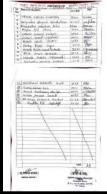

डॉ.व्ही.बी.सिंदे प्रा.विशाल कांबळे (messa prepara) (Stenunger)

| दशाय    | हिराय कर | न आर्ट्स, सायन्स ॲप्ड कॉनर्स कॉले<br>राज्यशास्त्र विभाग | र, इचलक्लंजी |
|---------|----------|---------------------------------------------------------|--------------|
|         |          | "Surprise Test" (SYBA<br>(9:30/12/2021)<br>Mark List    | ) 10 m/s     |
| Sr. No. | Bull No. | Name of Students                                        | Made         |
| 1       | 3541     | Monet Withten Obcrande                                  | 84           |
| -       | 3728     | Progress Naposit Wagsiter                               | 69           |
| -       | 3027     | Begond beyond has                                       | 19           |
|         | 3636     | Mancha And Mane                                         | 10           |
|         | 2690     | Camp Julice Draft                                       | 24           |
|         | 3723     | Lord Pard Viscour                                       | 25           |
| 7       | 2694     | Aryan Vivas Savard                                      | - 60         |
|         | 5678     | Parking Report Separ                                    | 10           |
|         | 5001     | Solid Bulchards Artes                                   | 19           |
| 11      | 3619     | Yest Street Babbles                                     | 59           |
| W       | 5607     | Midnesh Deduce Suryamentii                              | 30           |
| 12      | 3618     | Visweet Surerons Kumbhar                                | 79           |
| 11      | 38.64    | Noorse and Kharlesty Halle                              | 18           |
| 11      | 3671     | Critical Actions Action                                 | 10           |
| 11      | 3634     | Anand Fenduring Oholps                                  | 39           |
| - 16    | 3655     | Nikita Previs Hobsil                                    | 10           |
| 17      | 2549     | Divys Prolesh Harbur                                    | 10           |
| 11      | 2545     | Skratka Kit goputage                                    | 88           |
|         |          | Total - 18                                              |              |
|         |          |                                                         |              |