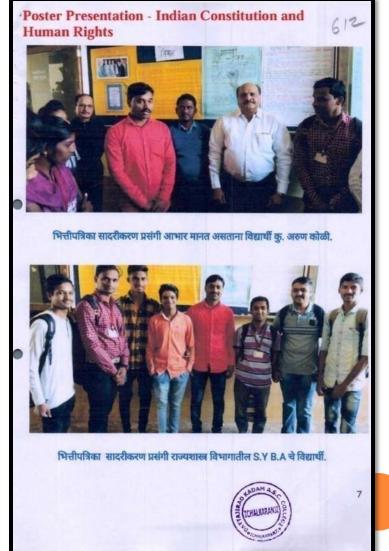

| CHECSON         |
| 15. | आहेत आहेता ज्यूतार                  |        | SYBA                                                                                                              | Bell Steller    |
| 14. | कोशी अस्तवा कुलार                   |        | SYSA                                                                                                              | Bartin          |
| 13. | महात क रामकरद्वी - मासिस            |        | 5480                                                                                                              | year-           |
| 12. | वातडेकर बाजांजी च्युसाकर            |        | THER                                                                                                              | 5-5 Stemulation |



# To celebration of National Voters Day – to Awareness of voters rights & duties

#### Objective-

- 1) To create awareness among the students about the right to vote.
- 2) Voting oath among students to conduct elections in a fair and open environment.
- 3) To inculcate democratic values in students.
- 4) Impressing the importance of voting and encouraging voter registration.

#### The Practice -

Voting oath is administered among students to create awareness about the right to vote among students and to conduct elections in a fair and open environment. To inculcate democratic values in the students, the work of promoting the importance of voting and encouraging voter registration has been done through the Department of Political Science and the Electoral Literacy Club.









#### To