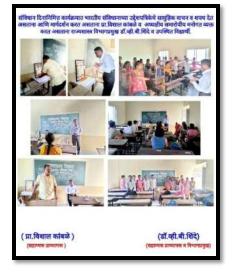

प्रा.विशाल कांबले डॉ.की.बी.चिंदे (सहायक प्राच्यापक ) (विभागमन्त्र)

ेरिकर पार्थी- इर्. क्यूनी राज्ये श्री. स्वामी विवेकतनंद शिक्षण संस्था, कोस्हापूर संचतित दत्ताजीराव कदम आर्ट्स, सायन्स ॲंग्ड कॉमर्स कॉलेज, इचलकरजी. राज्यशास्त्र विभाग अहवाल "Surprise Test" (SYBA) (%.30/12/2021)

दशाकीरण करम आर्टम् , साधमा औरव कॉमर्स कॉलेज, इच्लाकरेजी या आपला मुक्तीबालपातील राज्यशास विभागामार्थेत S.Y B.A या वर्गाच्या संदर्शत 'पेपर क.4.भारतीय राजकीय विचार' या पेपल्सी निप्तीत जाज दि 30/12/2021 सेजी सनस्त्री 08:40 में 09:00 या. या वेकेंग Surprise Test ऐंग्यान आली. या अचानक चेतलेल्या Test मध्ये 18 विद्वार्थी / विद्यार्थीनी उपस्थित होते. त्यांनुसार हा उपक्रम पेतत्व आहे.