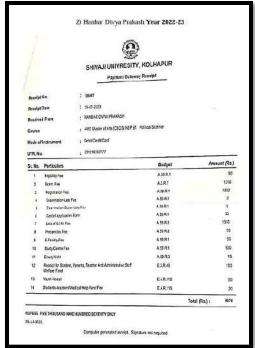

न, विज्ञान आणि सुसंस्कार यांसाठी शिक्षणप्रसार ·

-शिक्षणमहर्यी डॉ बापुजी साळुंखे

Shri Swami Vivekanand Shikshan Sanstha's Kolhapur

#### Dattajirao Kadam Arts Science & Commerce College, Ichalkaranji

Department of Political Science

Higher Education List 2022-2023

| Sr.<br>No | Year     | Name of the<br>Students         | Student<br>Progression          | Admission |
|-----------|----------|---------------------------------|---------------------------------|-----------|
| 1)        |          | Godage Monika<br>Tanaji         | Shivaji University,<br>Kolhapur | M. A - I  |
| 2)        | 2022 -23 | Hanbar Divya<br>Prakash         | DKASC College,<br>Ichalkaranji  | M. A - I  |
| 3)        |          | Malage<br>Kaushalya<br>Shrikant | DKASC College,<br>Ichalkaranji  | M. A - I  |









#### VERTICAL MOBILITY UG TO PG 2021-22

भान, विज्ञान आवि मुसंस्कार यांगाठी विश्वणप्रसार विश्वणमहर्ती जो वागूनी माळुंचे Shri Swami Vivekanand Shikshan Sanstha's Kolhapur Dattajirao Kadam Arts Science & Commerce College, Ichalkaranji Department of Political Science Higher Education List 2021-2022

| Sr.<br>No | Year         | Name of the students            | Students Progression                                        | Admission |
|-----------|--------------|---------------------------------|-------------------------------------------------------------|-----------|
| 1)        |              | Kale Rohit Charudatta           | KWC College, Sangli                                         | M. A - I  |
| 2)        |              | Kamble Priyanka<br>Tayappa      | Aditya College, Beed