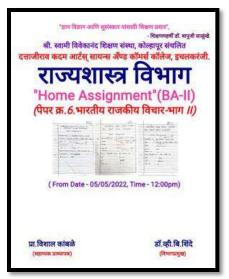

#### **Home Assignment Test 2021-22**

श्री. स्वामी विवेकानंद शिक्षण संस्था, कोल्हापूर संचितित दत्ताजीराव कदम आर्ट्स, सायन्स अँग्ड कॉमर्स कॉलेज, इचलकरंजी. राज्यशास्त्र विभाग अहवाल "Home Assignment" (SYBA) (दि.05/05/2022) दत्ताजीराव कदम आर्ट्स, सायन्स अँग्ड कॉमर्स कॉलेज, इचलकरंजी या आपल्या महाविद्यालयातील राज्यशास्त्र विभागामार्फत S.Y B.A या वर्गाच्या संदर्भात Sem.VI 'पेपर क्र.6.भारतीय राजकीय विचार-भाग-II' या पेपरशी निगडीत दि.05/05/2022 रोजी सकावी 12:30 पर्यंत या वेकेंत Home Assignment जमा करून घेण्यात आले. या पेतलेल्या Home Assignment मध्ये 23 विद्यार्थी / विद्यार्थीनी उपस्थित होते. त्यांनुसार हा उपस्थम येतला आहे.

प्रा.विशाल कांबळे इं.व्ही.बी.शिंदे (विभागायनुक)

'बान विकार आणि वर्ताकार चांचाडी शिक्षण प्रधार'

- शिक्षण महर्षी - डॉ. बापुत्री सार्कुखे