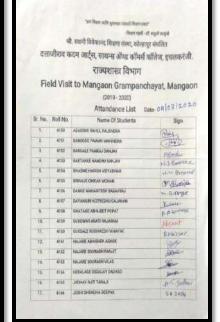

दशाकीरण करम आर्टम् , साधमा औरव कॉमर्स कॉलेज, इच्लाकरेजी या आपला मुक्तीबालपातील राज्यशास विभागामार्थेत S.Y B.A या वर्गाच्या संदर्शत 'पेपर क.4.भारतीय राजकीय विचार' या पेपल्सी निप्तीत जाज दि 30/12/2021 सेजी सनस्त्री 08:40 में 09:00 या. या वेकेंग Surprise Test ऐंग्यान आली. या अचानक चेतलेल्या Test मध्ये 18 विद्वार्थी / विद्यार्थीनी उपस्थित होते. त्यांनुसार हा उपक्रम पेतत्व आहे.

डॉ.व्ही.बी.सिंदे प्रा.विशाल कांबळे (messa prepara) (Stenunger)

| दशाय    | हिराय कर | न आर्ट्स, सायन्स ॲप्ड कॉनर्स कॉले<br>राज्यशास्त्र विभाग | र, इचलक्लंजी |
|---------|----------|---------------------------------------------------------|--------------|
|         |          | "Surprise Test" (SYBA<br>(9:30/12/2021)<br>Mark List    | ) 10 m/s     |
| Sr. No. | Bull No. | Name of Students                                        | Made         |
| 1       | 3541     | Monet Withten Obcrande                                  | 84           |
| -       | 3728     | Progress Naposit Wagsiter                               | 69           |
| -       | 3027     | Begond beyond has                                       | 19           |
|         | 3636     | Mancha And Mane                                         | 10           |
|         | 2690     | Camp Julice Draft                                       | 24           |
|         | 3723     | Lord Pard Viscour                                       | 25           |
| 7       | 2694     | Aryan Vivas Savard                                      | - 60         |
|         | 5678     | Parking Report Separ                                    | 10           |
|         | 5001     | Solid Bulchards Artes                                   | 19           |
| 11      | 3619     | Yest Street Babbles                                     | 59           |
| W       | 5607     | Midnesh Deduce Suryamentii                              | 30           |
| 12      | 3618     | Visweet Surerons Kumbhar                                | 79           |
| 11      | 38.64    | Noorse and Kharlesty Halle                              | 18           |
| 11      | 3671     | Critical Actions Action                                 | 10           |
| 11      | 3634     | Anand Fenduring Oholps                                  | 39           |
| - 16    | 3655     | Nikita Previs Hobsil                                    | 10           |
| 17      | 2549     | Divys Prolesh Harbur                                    | 10           |
| 11      | 2545     | Skratka Kit goputage                                    | 88           |
|         |          | Total - 18                                              |              |
|         |          |                                                         |              |