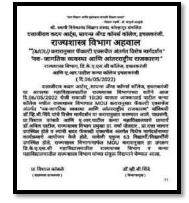

#### **Home Assignment Test 2021-22**

श्री. स्वामी विवेकानंद शिक्षण संस्था, कोल्हापूर संचितित दत्ताजीराव कदम आर्ट्स, सायन्स अँग्ड कॉमर्स कॉलेज, इचलकरंजी. राज्यशास्त्र विभाग अहवाल "Home Assignment" (SYBA) (दि.05/05/2022) दत्ताजीराव कदम आर्ट्स, सायन्स अँग्ड कॉमर्स कॉलेज, इचलकरंजी या आपल्या महाविद्यालयातील राज्यशास्त्र विभागामार्फत S.Y B.A या वर्गाच्या संदर्भात Sem.VI 'पेपर क्र.6.भारतीय राजकीय विचार-भाग-II' या पेपरशी निगडीत दि.05/05/2022 रोजी सकावी 12:30 पर्यंत या वेकेंत Home Assignment जमा करून घेण्यात आले. या पेतलेल्या Home Assignment मध्ये 23 विद्यार्थी / विद्यार्थीनी उपस्थित होते. त्यांनुसार हा उपस्थम येतला आहे.