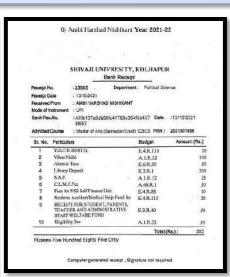

| Kale Rohit Charudatta           | KWC College, Sangli                                         | M. A - I  |
| 2)        |              | Kamble Priyanka<br>Tayappa      | Aditya College, Beed                                        | МВА       |
| 3)        | 98/30%       | Killedar Nilesh Kumar           | Dept. of Pol. Science,<br>Shivaji University,<br>Kolhapur   | M. A - 1  |
| 4)        | 2021<br>- 22 | Medashinge Rohit<br>Chandrakant | Dept. of Pol. Science,<br>Shivaji University,<br>Kolhapur   | M. A - I  |
| 5)        |              | Sathe Swapnil Vishnu            | Dept. of Pol. Science,<br>Shivaji University,<br>Kolhapur   | M. A - I  |
| 6)        |              | Ambi Harshad<br>Nishikant       | Dept. of Political Sci.,<br>Shivaji University,<br>Kolhapur | M. A - I  |













# **VERTICAL MOBILITY UG TO PG 2019-20**

• ज्ञान, विज्ञान आणि ससंस्कार यांसाठी शिक्षणप्रसार •

-शिक्षणमहर्यी डॉ बापूजी साळुंखे

Shri Swami Vivekanand Shikshan Sanstha's Kolhapur

#### Dattajirao Kadam Arts Science & Commerce College, Ichalkaranji

Department of Political Science Higher Education List 2019-20

| Sr.<br>No | Year    | Name of the Students        | Student Progression                                                         | Admission |
|-----------|---------|-----------------------------|-----------------------------------------------------------------------------|-----------|
| 1)        |         | KAMBLE SHWETA<br>SANJAY     | D.K.A.S.C.,COLLEGE,<br>ICHALKARANJI<br>(M.COM.I<br>ACCIUNTANCY<br>DISTANCE) | M.Com     |
| 2)        | 2019-20 | HAJARE ABHISHEK<br>A