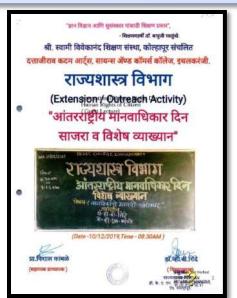

#### **Unit Test**

ाता विकास की पुरामा कारी तिका करां - विकास को जी कहते काहें की स्वाणी विवेकानंद्र शिक्षण संस्था केत्रकारूप संपतित दत्ताजीराव कदम आर्द्स, सायन्स अँग्ड क्रॉमर्स कॉलेज, इचलकरंजी.