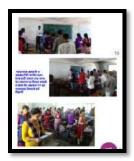

#### **Unit Test**

**Student Seminar & Surprise Test** 

#### **Surprise Test**

यांना कळकिन्यात वेत आहे. की, दि.01/12/2021 ते दि.31/12/2021 वा कालावांचित कोणत्याही एका विशिष्ट दिवशी सकाली जोगत्याही एका तासाला कोणत्याही एका विश्वयाशी निगरीत Surprise Test पंज्यात रेजार आहे. तरी सर्वांनी या कालावधित राज्यशास विषयाच्या असाता पैछावर यह नये, तसेच या वर्ग राज्यकाल निपाणातीत विद्वार्थ्यांनी स्राविद्यालयातील अञ्चला राज्यसम्ब विषयाच्या तामाळा निवनीतपने तामाला उपन्नित राहाते.