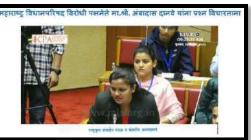

#### **Surprise Test**

यांना कळकिन्यात वेत आहे. की, दि.01/12/2021 ते दि.31/12/2021 वा कालावांचित कोणत्याही एका विशिष्ट दिवशी सकाली जोगत्याही एका तासाला कोणत्याही एका विश्वयाशी निगरीत Surprise Test पंज्यात रेजार आहे. तरी सर्वांनी या कालावधित राज्यशास विषयाच्या असाता पैछावर यह नये, तसेच या वर्ग राज्यकाल निपाणातीत विद्वार्थ्यांनी स्राविद्यालयातील अञ्चला राज्यसम्ब विषयाच्या तामाळा निवनीतपने तामाला उपन्नित राहाते.

दशाकीरण करम आर्टम् , साधमा औरव कॉमर्स कॉलेज, इच्लाकरेजी या आपला मुक्तीबालपातील राज्यशास विभागामार्थेत S.Y B.A या वर्गाच्या संदर्शत 'पेपर क.4.भारतीय राजकीय विचार' या पेपल्सी निप्तीत जाज दि 30/12/2021 सेजी सनस्त्री 08:40 में 09:00 या. या वेकेंग Surprise Test ऐंग्यान आली. या अचानक चेतलेल्या Test मध्ये 18 विद्वार्थी / विद्यार्थीनी उपस्थित होते. त्यांनुसार हा उपक्रम पेतत्व आहे.