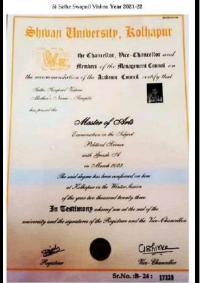

Rohit Charudatta           | KWC College, Sangli                                         | M. A - I  |
| 2)        |              | Kamble Priyanka<br>Tayappa      | Aditya College, Beed                                        | МВА       |
| 3)        | 98/30%       | Killedar Nilesh Kumar           | Dept. of Pol. Science,<br>Shivaji University,<br>Kolhapur   | M. A - 1  |
| 4)        | 2021<br>- 22 | Medashinge Rohit<br>Chandrakant | Dept. of Pol. Science,<br>Shivaji University,<br>Kolhapur   | M. A - I  |
| 5)        |              | Sathe Swapnil Vishnu            | Dept. of Pol. Science,<br>Shivaji University,<br>Kolhapur   | M. A - I  |
| 6)        |              | Ambi Harshad<br>Nishikant       | Dept. of Political Sci.,<br>Shivaji University,<br>Kolhapur | M. A - I  |













# **VERTICAL MOBILITY UG TO PG 2019-20**

• ज्ञान, विज्ञान आणि ससंस्कार यांसाठी शिक्षणप्रसार •

-शिक्षणमहर्यी डॉ बापूजी साळुंखे

Shri Swami Vivekanand Shikshan Sanstha's Kolhapur

#### Dattajirao Kadam Arts Science & Commerce College, Ichalkaranji

Department of Political Science Higher Education List 2019-20

| Sr.<br>No | Year    | Name of the Students        | Student Progression                                                         | Admission |
|-----------|---------|-----------------------------|-----------------------------------------------------------------------------|-----------|
| 1)        |         | KAMBLE SHWETA<br>SANJAY     | D.K.A.S.C.,COLLEGE,<br>ICHALKARANJI<br>(M.COM.I<br>ACCIUNTANCY<br>DISTANCE) | M.Com     |
| 2)        | 2019-20 | HAJARE ABHISHEK<br>ASHOK    |