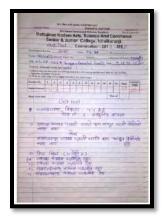

दशाकीरण करम आर्टम् , साधमा औरव कॉमर्स कॉलेज, इच्लाकरेजी या आपला मुक्तीबालपातील राज्यशास विभागामार्थेत S.Y B.A या वर्गाच्या संदर्शत 'पेपर क.4.भारतीय राजकीय विचार' या पेपल्सी निप्तीत जाज दि 30/12/2021 सेजी सनस्त्री 08:40 में 09:00 या. या वेकेंग Surprise Test ऐंग्यान आली. या अचानक चेतलेल्या Test मध्ये 18 विद्वार्थी / विद्यार्थीनी उपस्थित होते. त्यांनुसार हा उपक्रम पेतत्व आहे.

| Amenders                                                                | 311 BJ | Out Piter      |     |                                        | - विकार पार्थी- व्री कपूर्वी कर्नुची                          |               |
|-------------------------------------------------------------------------|--------|----------------|-----|----------------------------------------|---------------------------------------------------------------|---------------|
| THE RESIDENCE STREET, MARKETON,                                         | Ste.   | reason .       |     |                                        | शेक्षण संस्था, कोल्हापूर संचलित                               | . 0           |
| aguitai nagaine Ariol                                                   | Mine.  | Orași<br>Orași | 301 |                                        | न्स अँण्ड कॉमर्स कॉलेज, इचलक                                  | रजा.          |
| the his Title                                                           | 3656   | Apples         |     | राज्यशास्त्र                           | विभाग अहवाल                                                   |               |
| gan visits States                                                       | 2677   | No.            |     | "Surprise                              | Test* (SYBA)                                                  |               |
| ten balanced friend                                                     | 503    | Charles        |     |                                        | 0/12/2021)                                                    |               |
| of the Antolog Corporation                                              | Med.   | ANG.           |     |                                        | न्स अँग्ड कॉनर्स कॉलेन, इक्लकरंगी या व                        | बाचत्या       |
|                                                                         |        |                |     | महाविद्यालयातील राज्यशास्त्र विभागाय   | nta S.Y B.A या वर्णाच्या संदर्शत                              | "पेपर         |
| profession market to the                                                | 16.52  | elle           |     | m.3.भारतीय राजकीय प्रक्रिया" वा        | पेक्सी निगतीत अभा R.30/12/202                                 | रोजी          |
| otes distant lines<br>and Statistics the pri-<br>late from the state of | war:   |                |     | कारको 08:20 ते 08:40 क. च तेते         | त Surprise Test फेम्बल काली. या व                             | <b>स्थानक</b> |
| Son Paris barber                                                        | SCAT.  | Air-           |     | चेत्रलेक्स Test साथे ३८ विकासी / विकास | <b>वी</b> नी क् <b>पल्पित होते.</b> त्यांनुसार हाः क्पळम पेतः | ल आहे         |
| 1                                                                       | 1      |                |     | Control Chemical Chemical Control      | 70 1 1 1 1 1 1 1 1 1 1 1 1 1 1 1 1 1 1 1                      |               |
| 1                                                                       | 1      |                |     |                                        |                                                               |               |
| 1                                                                       | 100    |                |     |                                        |                                                               |               |
| -                                                                       |        | 1              |     | प्रा.विशाल कांग्जे                     | डॉ.च्ही.बी.बिदे                                               | į.            |
|                                                                         |        | 1              |     | (etimie Medicie)                       | (जिल्लासमुख)                                                  |               |
| 1                                                                       |        | 1              |     | 0000                                   |                                                               |               |
| 2-                                                                      | 194    | 11             |     |                                        |                                                               |               |
| TO CHARLE                                                               | (44)   | Ma;            |     |                                        |                                                               |               |