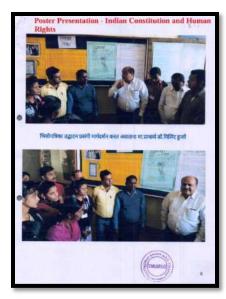

रा. विशाल कांबळे यांनी केले. तर राज्यशास्त्र विभागप्रमुख प्रा.डॉ.व्ही.बी.शिंदे यांनी उद्देशपत्रिकेचे सामुहिक वाचन करून विद्यार्थींना शपथ दिली. तर मनोगत प्रा.डॉ.डी.जी.घोडके यांनी केले. सदर कार्यक्रमाच्या प्रसंगी T.Y B.A राज्यशास्त्र विभागातील विद्यार्थीं / विद्यार्थींनी उपस्थित होते.

प्रा.विशाल कांबळे

डॉ.व्ही.बी.शिंदे

डॉ.आर.आर.कुंभार



संविधान दिनानिमित्त कार्यक्रमात प्रास्ताविक करत असताना प्रा.विशाल कांबळे.

भारतीय संविधानाच्या उद्देशपत्रिकेचे सामुहिक वाचन व शपथ देत असताना राज्यशास्त्र विभागप्रमुख डॉ.व्ही.बी.शिंदे





संविधान दिनानिमित्त आपले मनोगत व्यक्त करत असताना प्रा.डॉ.डी.जी.घोडके व उपस्थित राज्यशास्त्र विभागातील सर्व विद्यार्थी.

संविधान दिनानिमित्त कार्यक्रमात समारोपीय मनोगत व्यक्त करत असताना डॉ.व्ही.बी.शिंदे.



4

#### To celebration of Indian Constitution Day (2018-19)







|     |                                     | (±ekem | क प्राच्यापक व विश्व<br>प्राप्तुस्य<br>सम्बद्धाः<br>सम्बद्धाः<br>सम्बद्धाः<br>सम्बद्धाः<br>सम्बद्धाः<br>सम्बद्धाः | गाप्रमुख)       |
|-----|-------------------------------------|--------|-------------------------------------------------------------------------------------------------------------------|-----------------|
|     |                                     | 11     | ग्र.विशाल कांब                                                                                                    | rek)            |
|     |                                     | X:     | Total -                                                                                                           | 2.9             |
| -   |