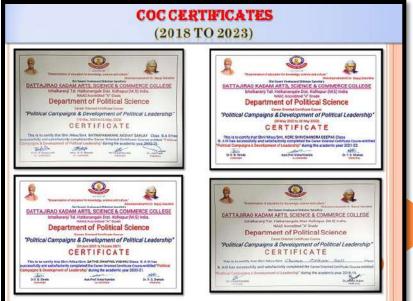

| 2022-23<br>(10/05/2023 to<br>25/05/2023) | 30                   | 30                    |
|          | (Online) Political Campaigns &<br>Development of Political Leadership | 2021-22<br>(09/05/2022 to<br>26/05/2022) | 14                   | 14                    |
|          | (Online) Political Campaigns &<br>Development of Political Leadership | 2020-21<br>(01/06/2021 to<br>19/06/2021) | 20                   | 20                    |
|          | Political Campaigns & Development of Political Leadership.            | 2019-20<br>(04/02/2020 to<br>12/03/2020) | 18                   | 18                    |
|          | Political Campaigns & Development of Political Leadership.            | 2018-19<br>(03/12/2018 To<br>29/12/2018) | 29                   | 29                    |



# • DEPARTMENTAL ACHIEVEMENTS

| Sr.<br>No | Name of the student | Achieve                                                                                                                                                           | Year |
|-----------|---------------------|-------------------------------------------------------------------------------------------------------------------------------------------------------------------|------|
| 1)        | Ms. Monika Godage   | Selected and participated on merit for the Commonwealth Parliamentary Association in the Nagpur Winter Session of the Maharashtra Government Legislative Assembly | 2023 |
| 2)        | Mr. Rahul Kamble    | SET Exam Qualified in Political Science