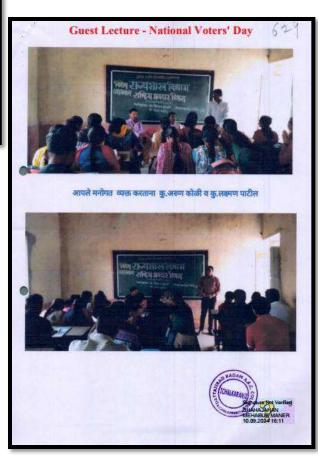

ार्थीन उपस्थित होत.

प्रा.आर.आर.भाटले (क्टापक प्रभावक) प्रा.पी.एस.देशमुख प्रा.विशाल कांबळे (परायब श्रधानक) (विभागनुक) 25 जानेवारी 2023 रोजी राष्ट्रीय मतदार दिनानिमित्त कार्यक्रमात 'मतदार जागरुकतेसाठी प्रतिज्ञा तथा शपथ देत असताना व विशेष मार्गदर्शन करत असताना राज्यशास्त्र विभागप्रमुख व निवडणुक साक्षरता समिती प्रमुख प्रा.विशाल कांबळे, प्रा.पी.एस.देशमुख व प्रा.आर.आर.भाटले, आणि शपथ घेत असताना राज्यशास्त्र विभागातील विद्यार्थीं, विद्यार्थींनी.

















(प्रा.आर.आर.भाटले) (सहाय्यक प्राध्यापक) (प्रा.पी.एस.देशमुख) (सहाय्यक प्राध्यापक) (प्रा.विशाल कांबळे) (विभागप्रमुख)

#### To celebration of National Voters Day (2021-22)



















#### To celebration of National Voters Day (2019-20)



































#### To celebration of National Voters Day (2018-19)















To celebration of International Human Rights Day – to Awareness of Human Rights & Duties

#### Objective –

- 1) Reading the Declaration of Human Rights.
- 2) To introduce students to human rights.
- 3) To inspire the cultivation of human values relevant to the present situation.
- 4) Celebrating International Human Rights Day and telling the importance of that day.

#### The Practice -

By reading the Declaration of Human Rights Students were introduced to human rights. Students are asked to cultivate human values relevant to the current situation. International Human Rights Day was celebrated on December 10 and the importance of that day was told.









#### To celebration of International Human Rights Day (2022-23)













| in twent book torn