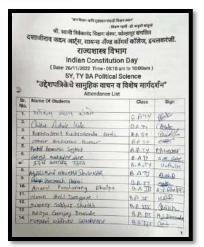

#### राज्यशास्त्र विभाग

Unit Test(BA II)

Internal Evolution महत्त्वाची सुचना वि-29/12/2021

Sem.III-पेपर नं.3.भारतातील राजकीय प्रक्रिया -Topic No.1 भारतीय संप्राप्यकाट

(प्रा.विशास कांक्छे ) (प्राचन प्राच्यास) ( डॉ.व्हि.बी.चिंदे ) (प्रतमक प्रध्यक्त व निध्यप्रमुख)