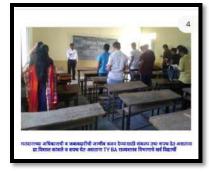

दशाकीरण करम आर्टम् , साधमा औरव कॉमर्स कॉलेज, इच्लाकरेजी या आपला मुक्तीबालपातील राज्यशास विभागामार्थेत S.Y B.A या वर्गाच्या संदर्शत 'पेपर क.4.भारतीय राजकीय विचार' या पेपल्सी निप्तीत जाज दि 30/12/2021 सेजी सनस्त्री 08:40 में 09:00 या. या वेकेंग Surprise Test ऐंग्यान आली. या अचानक चेतलेल्या Test मध्ये 18 विद्वार्थी / विद्यार्थीनी उपस्थित होते. त्यांनुसार हा उपक्रम पेतत्व आहे.