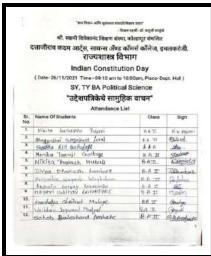

दशाकीरण करम आर्टम् , साधमा औरव कॉमर्स कॉलेज, इच्लाकरेजी या आपला मुक्तीबालपातील राज्यशास विभागामार्थेत S.Y B.A या वर्गाच्या संदर्शत 'पेपर क.4.भारतीय राजकीय विचार' या पेपल्सी निप्तीत जाज दि 30/12/2021 सेजी सनस्त्री 08:40 में 09:00 या. या वेकेंग Surprise Test ऐंग्यान आली. या अचानक चेतलेल्या Test मध्ये 18 विद्वार्थी / विद्यार्थीनी उपस्थित होते. त्यांनुसार हा उपक्रम पेतत्व आहे.