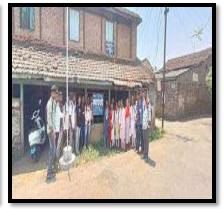

#### **Home Assignment Test 2021-22**

श्री. स्वामी विवेकानंद शिक्षण संस्था, कोल्हापूर संचितित दत्ताजीराव कदम आर्ट्स, सायन्स अँग्ड कॉमर्स कॉलेज, इचलकरंजी. राज्यशास्त्र विभाग अहवाल "Home Assignment" (SYBA) (दि.05/05/2022) दत्ताजीराव कदम आर्ट्स, सायन्स अँग्ड कॉमर्स कॉलेज, इचलकरंजी या आपल्या महाविद्यालयातील राज्यशास्त्र विभागामार्फत S.Y B.A या वर्गाच्या संदर्भात Sem.VI 'पेपर क्र.6.भारतीय राजकीय विचार-भाग-II' या पेपरशी निगडीत दि.05/05/2022 रोजी सकावी 12:30 पर्यंत या वेकेंत Home Assignment जमा करून घेण्यात आले. या पेतलेल्या Home Assignment मध्ये 23 विद्यार्थी / विद्यार्थीनी उपस्थित होते. त्यांनुसार हा उपस्थम येतला आहे.