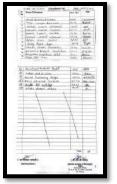

डॉ.व्ही.बी.सिंदे प्रा.विशाल कांबळे (messa prepara) (Stenunger)

| दशाय    | हिराय कर | न आर्ट्स, सायन्स ॲप्ड कॉनर्स कॉले<br>राज्यशास्त्र विभाग | र, इचलक्लंजी |
|---------|----------|---------------------------------------------------------|--------------|
|         |          | "Surprise Test" (SYBA<br>(9:30/12/2021)<br>Mark List    | ) 10 m/s     |
| Sr. No. | Bull No. | Name of Students                                        | Made         |
| 1       | 3541     | Monet Withten Obcrande                                  | 84           |
| -       | 3728     | Progress Naposit Wagsiter                               | 69           |
| -       | 3027     | Begond beyond has                                       | 19           |
|         | 3636     | Mancha And Mane                                         | 10           |
|         | 2690     | Camp Julice Draft                                       | 24           |
|         | 3723     | Lord Pard Viscour                                       | 25           |
| 7       | 2694     | Aryan Vivas Savard                                      | - 60         |
|         | 5678     | Parking Report Separ                                    | 10           |
|         | 5001     | Solid Bulchards Artes                                   | 19           |
| 11      | 3619     | Yest Street Babbles                                     | 59           |
| W       | 5607     | Midnesh Deduce Suryamentii                              | 30           |
| 12      | 3618     | Visweet Surerons Kumbhar                                | 79           |
| 11      | 38.64    | Noorse and Kharlesty Halle                              | 18           |
| 11      | 3671     | Critical Actions Action                                 | 10           |
| 11      | 3634     | Anand Fenduring Oholps                                  | 39           |
| - 16    | 3655     | Nikita Previs Hobsil                                    | 10           |
| 17      | 2549     | Divys Prolesh Harbur                                    | 10           |
| 11      | 2545     | Skratka Kit goputage                                    | 88           |
|         |          | Total - 18                                              |              |
|         |          |                                                         |              |