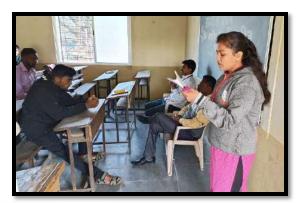

#### **Home Assignment Test 2021-22**

श्री. स्वामी विवेकानंद शिक्षण संस्था, कोल्हापूर संचितित दत्ताजीराव कदम आर्ट्स, सायन्स अँग्ड कॉमर्स कॉलेज, इचलकरंजी. राज्यशास्त्र विभाग अहवाल "Home Assignment" (SYBA) (दि.05/05/2022) दत्ताजीराव कदम आर्ट्स, सायन्स अँग्ड कॉमर्स कॉलेज, इचलकरंजी या आपल्या महाविद्यालयातील राज्यशास्त्र विभागामार्फत S.Y B.A या वर्गाच्या संदर्भात Sem.VI 'पेपर क्र.6.भारतीय राजकीय विचार-भाग-II' या पेपरशी निगडीत दि.05/05/2022 रोजी सकावी 12:30 पर्यंत या वेकेंत Home Assignment जमा करून घेण्यात आले. या पेतलेल्या Home Assignment मध्ये 23 विद्यार्थी / विद्यार्थीनी उपस्थित होते. त्यांनुसार हा उपस्थम येतला आहे.