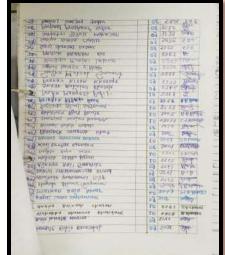

डॉ.व्ही.बी.सिंदे प्रा.विशाल कांबळे (messa prepara) (Stenunger)

| दशाय    | हिराय कर | न आर्ट्स, सायन्स ॲप्ड कॉनर्स कॉले<br>राज्यशास्त्र विभाग | र, इचलक्लंजी |
|---------|----------|---------------------------------------------------------|--------------|
|         |          | "Surprise Test" (SYBA<br>(9:30/12/2021)<br>Mark List    | ) 10 m/s     |
| Sr. No. | Bull No. | Name of Students                                        | Made         |
| 1       | 3541     | Monet Withten Obcrande                                  | 84           |
| -       | 3728     | Progress Naposit Wagsiter                               | 69           |
| -       | 3027     | Begond beyond has                                       | 19           |
|         | 3636     | Mancha And Mane                                         | 10           |
|         | 2690     | Camp Julice Draft                                       | 24           |
|         | 3723     | Lord Pard Viscour                                       | 25           |
| 7       | 2694     | Aryan Vivas Savard                                      | - 60         |
|         | 5678     | Parking Report Separ                                    | 10           |
|         | 5001     | Solid Bulchards Artes                                   | 19           |
| 11      | 3619     | Yest Street Babbles                                     | 59           |
| W       | 5607     | Midnesh Deduce Suryamentii                              | 30           |
| 12      | 3618     | Visweet Surerons Kumbhar                                | 79           |
| 11      | 38.64    | Noorse and Kharlesty Halle                              | 18           |
| 11      | 3671     | Critical Actions Action                                 | 10           |
| 11      | 3634     | Anand Fenduring Oholps                                  | 39           |
| - 16    | 3655     | Nikita Previs Hobsil                                    | 10           |
| 17      | 2549     | Divys Prolesh Harbur                                    | 10           |
| 11      | 2545     | Skratka Kit goputage                                    | 88           |
|         |          | Total - 18                                              |              |
|         |          |                                                         |              |