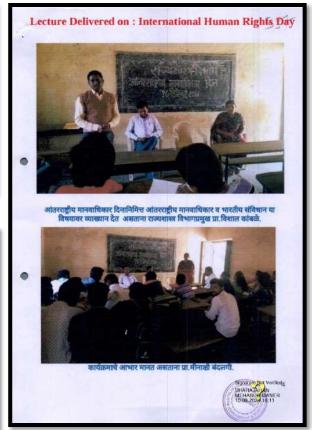

रोडेक्ट वांनी मार्गदा व्यक्त व्यक्ति होते.

प्रा.विशाल कांबळे (शराका प्रधारक) डॉ.व्ही.बी.सिंदे (विभागमा)

#### To celebration of International Human Rights Day (2019-20)









International Human Rights Day - Human Rights of Citizen (Guest Lecture) आंतरराष्ट्रीय मानवाधिकार

आंतरराष्ट्रीय मानवाधिकार दिनानिमित्त कार्यक्रमात प्रास्ताविक करत असताना प्रा.विशाल कांबळे.

दिनानिमित्त नागरीकांचे मानवी अधिकार या विषयावर व्याख्यान देत असताना राज्यशास्त्र विभागप्रमुख डॉ.व्ही.बी.शिंदे



आंतरराष्ट्रीय मानवाधिकार दिनानिमित्त नागरीकांचे मानवी अधिकार या विषयावर व्याख्यानाप्रसंगी उपस्थित राज्यशास्त्र विभागातील सर्व विद्यार्थी.



Signature Not Verified SHAHAJAHAN MEHABUH MANER 10:09:2024 16:11

# INSTITUTIONAL VALUES & BEST PRACTICE

# To celebration of International Human Rights Day (2018-19)













### Departmental Best Practice

# Best Practices – Field study visit & Project

| Sr.<br>No | Title of the Field Visit                                     | Project<br>Name                                                     | Year    |
|-----------|--------------------------------------------------------------|---------------------------------------------------------------------|---------|
| 1)        | To observe Functioning of the Chandur Grampanchayat          | To study developmental policies of chandur Grampanchayat            | 2022-23 |
| 2)        | To observe Functioning of the Takwade Grampanchayat          | To study developmental policies of Takwde Grampanchayat             | 2021-22 |
| 3)        | To observe Functioning of the<br>Mangaon Grampanchayat       | -