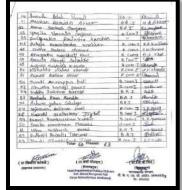

डॉ.व्ही.बी.सिंदे प्रा.विशाल कांबळे (messa prepara) (Stenunger)

| दशाय    | हिराय कर | न आर्ट्स, सायन्स ॲप्ड कॉनर्स कॉले<br>राज्यशास्त्र विभाग | र, इचलक्लंजी |
|---------|----------|---------------------------------------------------------|--------------|
|         |          | "Surprise Test" (SYBA<br>(9:30/12/2021)<br>Mark List    | ) 10 m/s     |
| Sr. No. | Bull No. | Name of Students                                        | Made         |
| 1       | 3541     | Monet Withten Obcrande                                  | 84           |
| -       | 3728     | Progress Naposit Wagsiter                               | 69           |
| -       | 3027     | Begond beyond has                                       | 19           |
|         | 3636     | Mancha And Mane                                         | 10           |
|         | 2690     | Camp Julice Draft                                       | 24           |
|         | 3723     | Lord Pard Viscour                                       | 25           |
| 7       | 2694     | Aryan Vivas Savard                                      | - 60         |
|         | 5678     | Parking Report Separ                                    | 10           |
|         | 5001     | Solid Bulchards Artes                                   | 19           |
| 11      | 3619     | Yest Street Babbles                                     | 59           |
| W       | 5607     | Midnesh Deduce Suryamentii                              | 30           |
| 12      | 3618     | Visweet Surerons Kumbhar                                | 79           |
| 11      | 38.64    | Noorse and Kharlesty Halle                              | 18           |
| 11      | 3671     | Critical Actions Action                                 | 10           |
| 11      | 3634     | Anand Fenduring Oholps                                  | 39           |
| - 16    | 3655     | Nikita Previs Hobsil                                    | 10           |
| 17      | 2549     | Divys Prolesh Harbur                                    | 10           |
| 11      | 2545     | Skratka Kit goputage                                    | 88           |
|         |          | Total - 18                                              |              |
|         |          |                                                         |              |