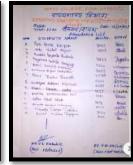

डॉ.व्ही.बी.सिंदे प्रा.विशाल कांबळे (messa prepara) (Stenunger)

| दशाय    | हिराय कर | न आर्ट्स, सायन्स ॲप्ड कॉनर्स कॉले<br>राज्यशास्त्र विभाग | र, इचलक्लंजी |
|---------|----------|---------------------------------------------------------|--------------|
|         |          | "Surprise Test" (SYBA<br>(9:30/12/2021)<br>Mark List    | ) 10 m/s     |
| Sr. No. | Bull No. | Name of Students                                        | Made         |
| 1       | 3541     | Monet Withten Obcrande                                  | 84           |
| -       | 3728     | Progress Naposit Wagsiter                               | 69           |
| -       | 3027     | Begond beyond has                                       | 19           |
|         | 3636     | Mancha And Mane                                         | 10           |
|         | 2690     | Camp Julice Draft                                       | 24           |
|         | 3723     | Lord Pard Viscour                                       | 25           |
| 7       | 2694     | Aryan Vivas Savard                                      | - 60         |
|         | 5678     | Parking Report Separ                                    | 10           |
|         | 5001     | Solid Bulchards Artes                                   | 19           |
| 11      | 3619     | Yest Street Babbles                                     | 59           |
| W       | 5607     | Midnesh Deduce Suryamentii                              | 30           |
| 12      | 3618     | Visweet Surerons Kumbhar                                | 79           |
| 11      | 38.64    | Noorse and Kharlesty Halle                              | 18           |
| 11      | 3671     | Critical Actions Action                                 | 10           |
| 11      | 3634     | Anand Fenduring Oholps                                  | 39           |
| - 16    | 3655     | Nikita Previs Hobsil                                    | 10           |
| 17      | 2549     | Divys Prolesh Harbur                                    | 10           |
| 11      | 2545     | Skratka Kit goputage                                    | 88           |
|         |          | Total - 18                                              |              |
|         |          |                                                         |              |