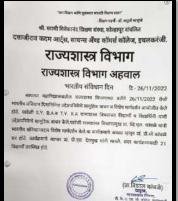

प्रा.विशाल कांबले डॉ.की.बी.चिंदे (सहायक प्राच्यापक ) (विभागमन्त्र)

ेरिकर पार्थी- इर्. क्यूनी राज्ये श्री. स्वामी विवेकतनंद शिक्षण संस्था, कोस्हापूर संचतित दत्ताजीराव कदम आर्ट्स, सायन्स ॲंग्ड कॉमर्स कॉलेज, इचलकरजी. राज्यशास्त्र विभाग अहवाल "Surprise Test" (SYBA) (%.30/12/2021)

दशाकीरण करम आर्टम् , साधमा औरव कॉमर्स कॉलेज, इच्लाकरेजी या आपला मुक्तीबालपातील राज्यशास विभागामार्थेत S.Y B.A या वर्गाच्या संदर्शत 'पेपर क.4.भारतीय राजकीय विचार' या पेपल्सी निप्तीत जाज दि 30/12/2021 सेजी सनस्त्री 08:40 में 09:00 या. या वेकेंग Surprise Test ऐंग्यान आली. या अचानक चेतलेल्या Test मध्ये 18 विद्वार्थी / विद्यार्थीनी उपस्थित होते. त्यांनुसार हा उपक्रम पेतत्व आहे.