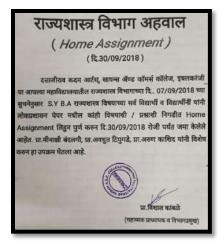

#### **Home Assignment Test 2021-22**

श्री. स्वामी विवेकानंद शिक्षण संस्था, कोल्हापूर संचितित दत्ताजीराव कदम आर्ट्स, सायन्स अँग्ड कॉमर्स कॉलेज, इचलकरंजी. राज्यशास्त्र विभाग अहवाल "Home Assignment" (SYBA) (दि.05/05/2022) दत्ताजीराव कदम आर्ट्स, सायन्स अँग्ड कॉमर्स कॉलेज, इचलकरंजी या आपल्या महाविद्यालयातील राज्यशास्त्र विभागामार्फत S.Y B.A या वर्गाच्या संदर्भात Sem.VI 'पेपर क्र.6.भारतीय राजकीय विचार-भाग-II' या पेपरशी निगडीत दि.05/05/2022 रोजी सकावी 12:30 पर्यंत या वेकेंत Home Assignment जमा करून घेण्यात आले. या पेतलेल्या Home Assignment मध्ये 23 विद्यार्थी / विद्यार्थीनी उपस्थित होते. त्यांनुसार हा उपस्थम येतला आहे.